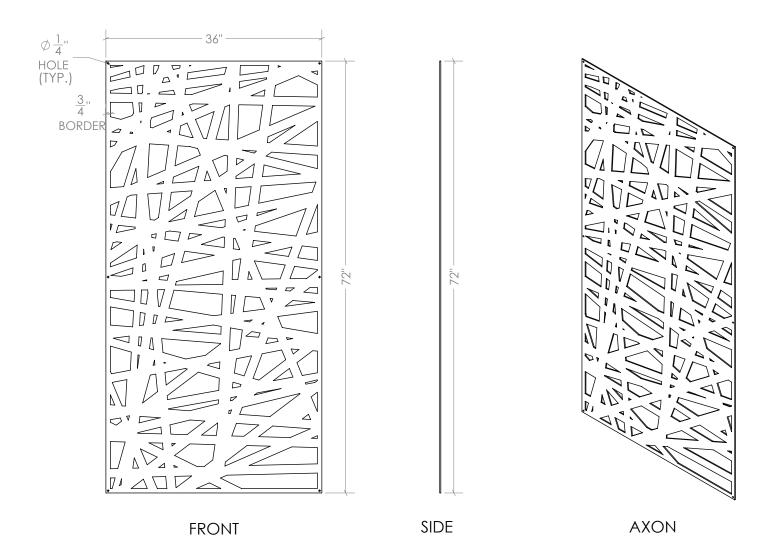

36"

TOP

© 2011 Patent Pending 2013

## Wall Screen Panel | 3' x 6' | Flat

© 2011 Patent Pending 2013