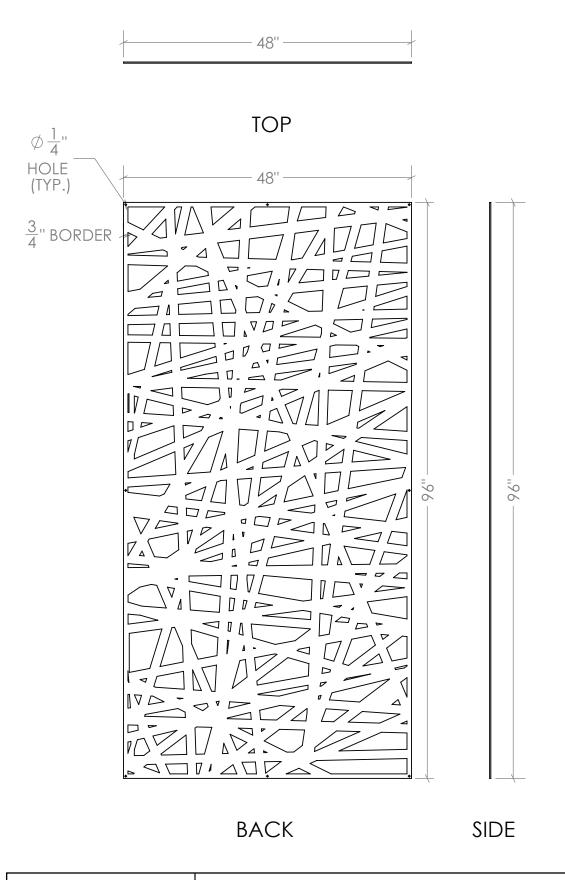

## Wall Screen Panel | 4' x 8' | Flat

THE INFORMATION OR IDEAS CONTAINED IN THIS DRAWING IS THE SOLE PROPERTY OF BOK ™ INC. AND ANY REPRODUCTION IN PART OR AS A WHOLE WITHOUT THE PERMISSION OF BOK ™ INC. IS STRICTLY PROHIBITED.

36"

TOP

© 2011 Patent Pending 2013