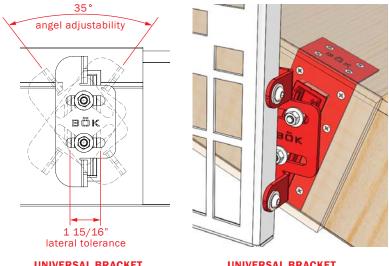

#### **FIELD TOLERANCE**

The 2 part bracket allows for a full range of flexibility in the field as it is adjustable in both the vertical and horizontal direction, can rotate up to 35 degrees, and can be adjusted in and out from the mounting surface, eliminating the need for precise bracket placement.

UNIVERSAL BRACKET
INSTALLATION FLEXIBILITY

UNIVERSAL BRACKET INSTALLED AT ANGLED SLAB