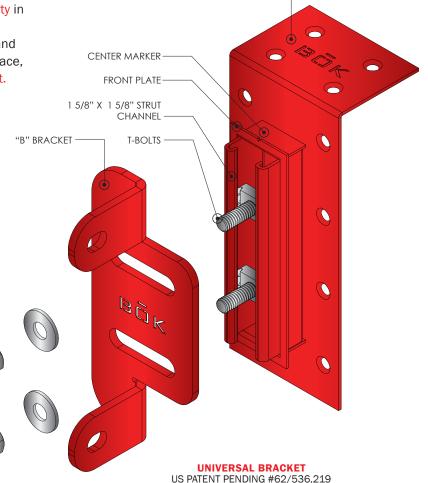

#### SIMPLIFIED STRUCTURAL

The flat mounting plate with recessed #12 screws does not require any notching or recessing into the plywood substrate. This 'folded' plate allows for laterally securing to the rim joist eliminating costly and time consuming hold-downs and the associated additional framing.

### **MINIMAL WATERPROOFING**

The flat plate is easily flashed over, much like a window fin, as well as an integral T mold eliminating additional flashing and associated caulking.

**MATERIAL:** Stainless Steel

**FINISH:** Powder Coat

"A" MOUNTING BASE