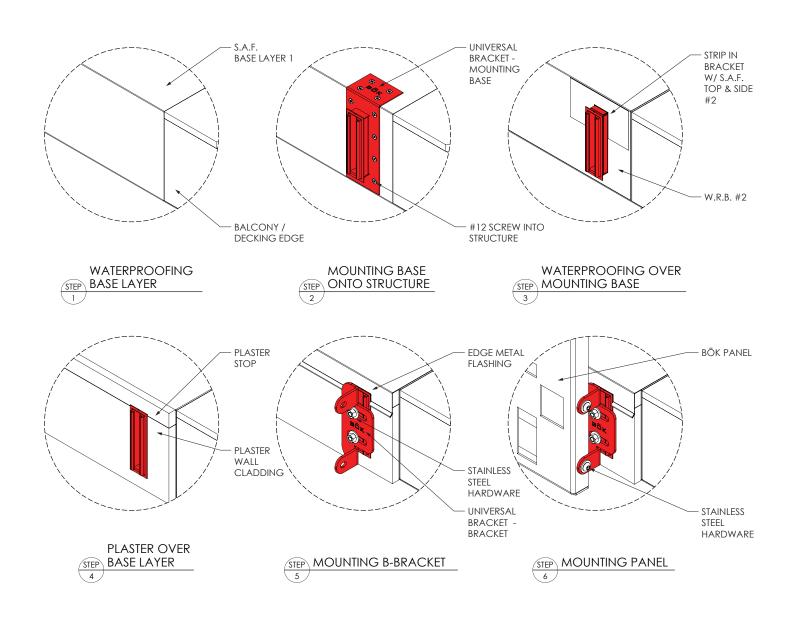

**FINISH:** Powder Coat



"A" MOUNTING BASE



# BŌK MODERN UNIVERSAL BRACKET

#### **BOKMODERN.COM**

### **DETAIL COMPARISON**



## **BÖK Modern Universal Bracket can save your installation labor time**

With "folded" plate shape, the BŌK Modern Patent Pending Universal Bracket (patent pending #62/536,219) is designed to be secured on both the face and the top of structure. This configuration allows the bracket to be self-supported and eliminates the need for additional "rod and tie" type fastener which gives very little allowance for error in positioning the hardware. Face-mounting means the bracket can be installed after structure is built, granting greater flexibility in building sequencing.



# BŌK MODERN UNIVERSAL BRACKET

#### **BOKMODERN.COM**

### **INSTALLATION SEQUENCING**



US PATENT PENDING #62/536,219

### DID YOU KNOW?

BŌK Modern offers a seamless service from design, shop drawings to delivery, coordinating with installer and general contractors insuring a worry free and quality final product.