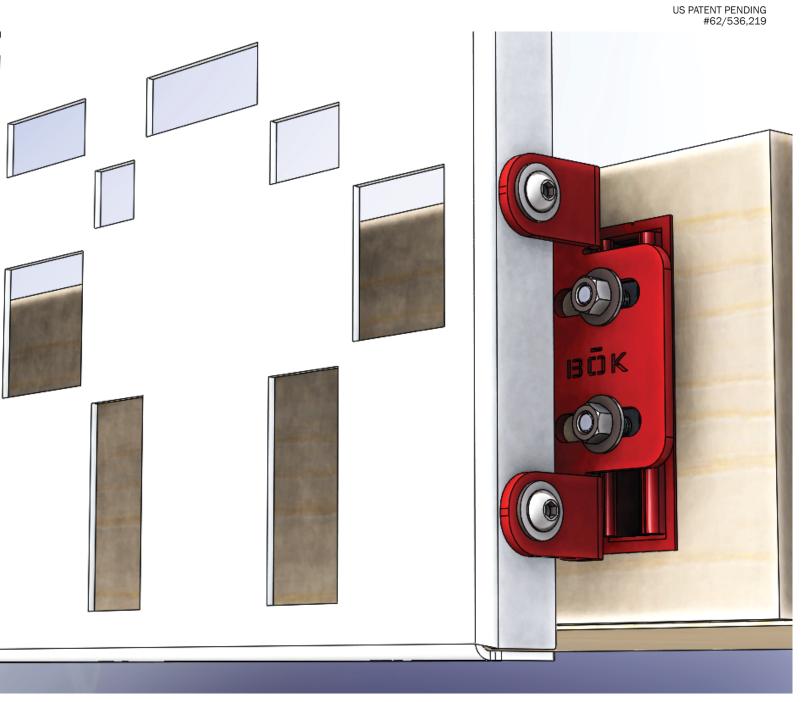

# BŌK MODERN UNIVERSAL BRACKET

**BOKMODERN.COM** 

# SIMPLE, EFFICIENT, FLEXIBLE

The BŌK Modern patent pending Universal Bracket is a simplified mounting solution for our architectural metal panel systems. Its' innovative design allows for fast and easy installation while providing a wide range of adjustability for field tolerances. Suitable applications include (but not limited to) mounting stair and balcony guardrails, as well as wall and parking garage screens. The distinct 2-part design, consisting of part 'A' mounting base and a part "B" adjustable bracket, solves multiple installation issues:

UNIVERSAL BRACKET
INSTALLATION FLEXIBILITY

UNIVERSAL BRACKET INSTALLED AT ANGLED SLAB