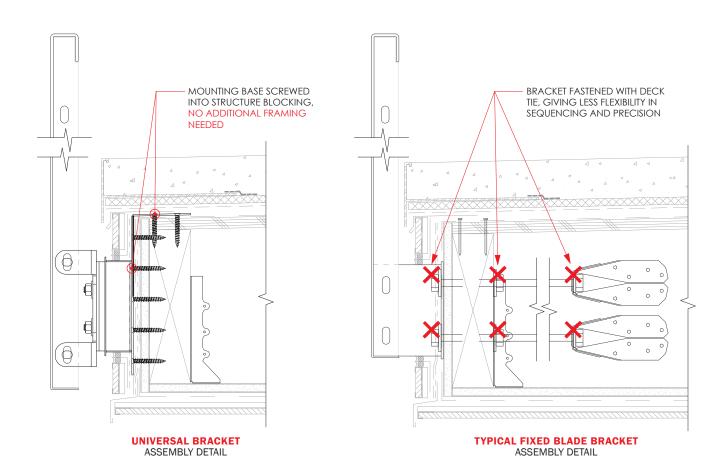

### **DETAIL COMPARISON**

## **BÖK Modern Universal Bracket can save your installation labor time**

With "folded" plate shape, the BŌK Modern Patent Pending Universal Bracket (patent pending #62/536,219) is designed to be secured on both the face and the top of structure. This configuration allows the bracket to be self-supported and eliminates the need for additional "rod and tie" type fastener which gives very little allowance for error in positioning the hardware. Face-mounting means the bracket can be installed after structure is built, granting greater flexibility in building sequencing.