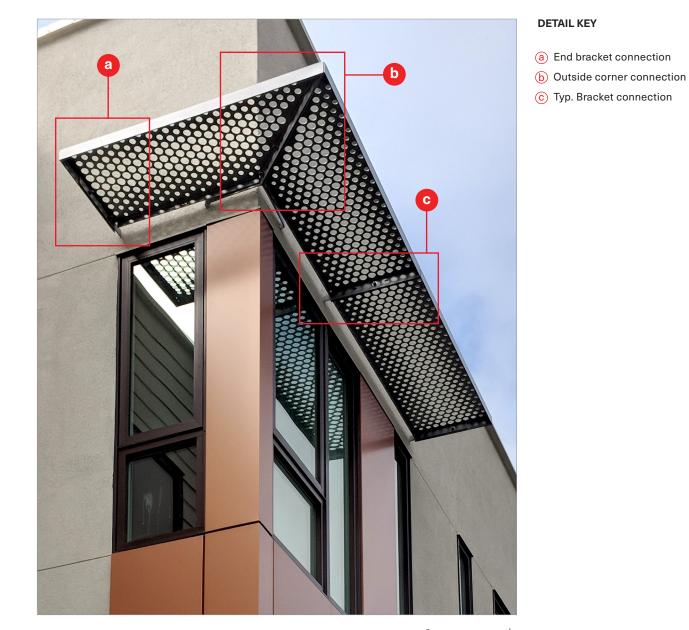

#### **DETAIL KEY**

- (a) End bracket connection
- (b) Outside corner connection
- © Typ. Bracket connection
- (d) Inside corner connection

## TYPICAL DETAILS

C Typ. Bracket connection