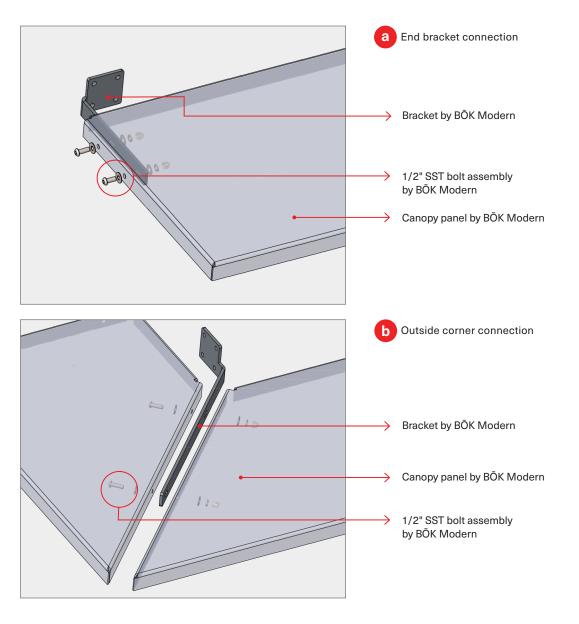

#### **DETAIL KEY**

- (a) End bracket connection
- (b) Outside corner connection
- © Typ. Bracket connection
- (d) Inside corner connection

## TYPICAL DETAILS

# BRACKETED CANOPY