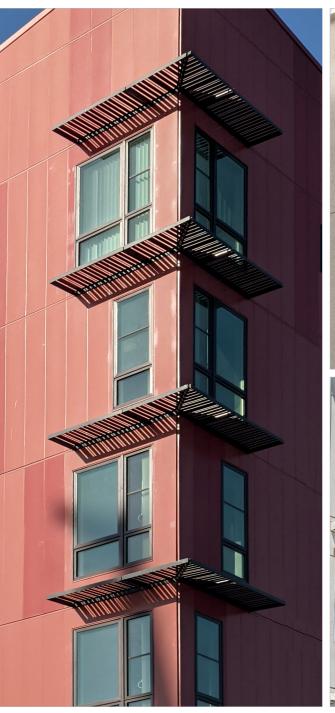

# BRACKETED CANOPY

Our more traditional Bracketed Canopy is available in both a perforated type for sun-shading or a solid type for rain protection. These stylish installations are also available with details that minimize the appearance of the brackets for a cleaner, minimalist appearance.

# BRACKETED CANOPY