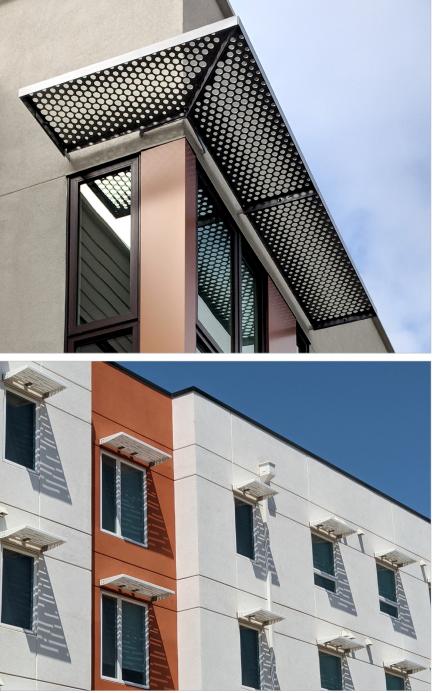

# BRACKETED CANOPY

Our more traditional Bracketed Canopy is available in both a perforated type for sun-shading or a solid type for rain protection. These stylish installations are also available with details that minimize the appearance of the brackets for a cleaner, minimalist appearance.

# BRACKETED CANOPY