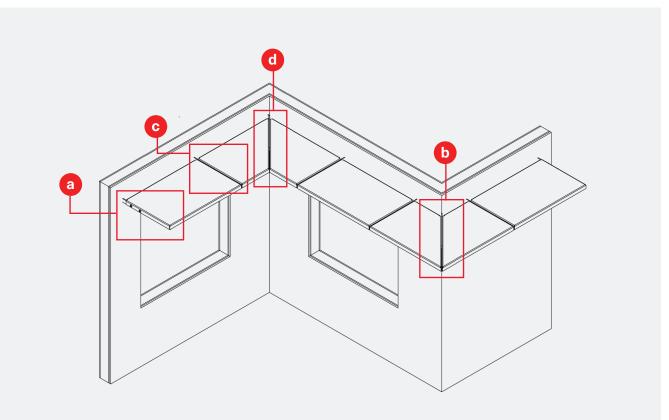

### **ISOMETRIC VIEW**

#### **DETAIL KEY**

- (a) End bracket connection
- (b) Outside corner connection
- © Typ. Bracket connection
- (d) Inside corner connection