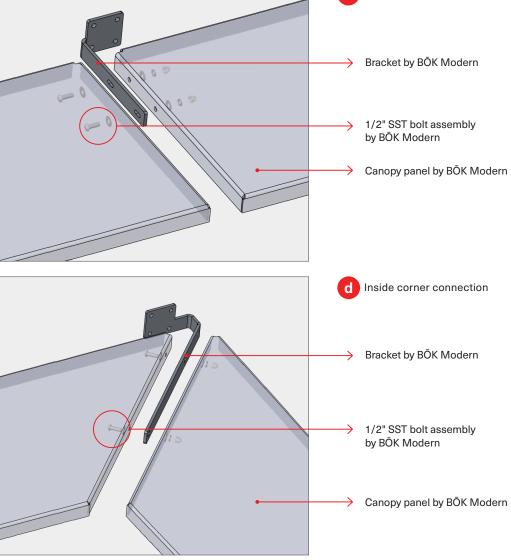

#### **DETAIL KEY**

- (a) End bracket connection
- (b) Outside corner connection
- © Typ. Bracket connection
- (d) Inside corner connection

## TYPICAL DETAILS

C Typ. Bracket connection