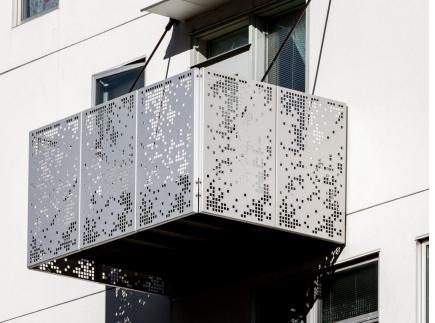

### FASÇIA MOUNT GUARDRAIL

Our laser cut Balcony Guardrails are unitized structural panels which require no additional posts or other secondary structure.

This BŌK Modern original product reinvented the guardrail industry and set a new standard for laser cut guard railing. In addition to providing attractive fixtures for new developments our guardrails are excellent for retrofitting existing, non-conforming guardrails. See our available accessories, including lighting, wood caps, and floor closure plates.

# FASÇIA MOUNT GUARDRAIL

**BOKMODERN.COM** 