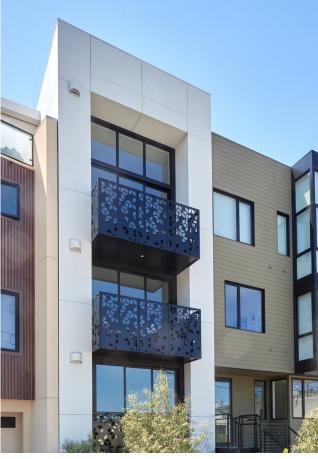

### FASÇIA MOUNT GUARDRAIL

Our laser cut Balcony Guardrails are unitized structural panels which require no additional posts or other secondary structure.

This BŌK Modern original product reinvented the guardrail industry and set a new standard for laser cut guard railing. In addition to providing attractive fixtures for new developments our guardrails are excellent for retrofitting existing, non-conforming guardrails. See our available accessories, including lighting, wood caps, and floor closure plates.

### FASÇIA MOUNT GUARDRAIL