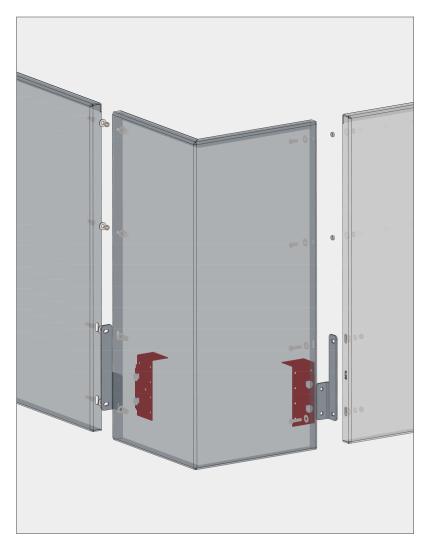

### **DETAIL KEY**

- (a) End connection exterior
- (b) Inside corner exterior
- © Outside corner exterior
- d Typ. Connection exterior