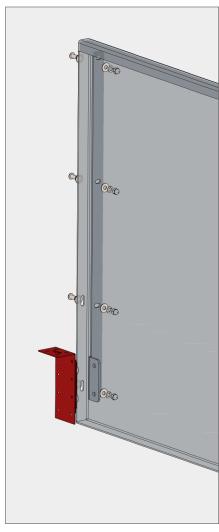

### **DETAIL KEY**

- (a) End connection exterior
- (b) Inside corner exterior
- © Outside corner exterior
- d Typ. Connection exterior