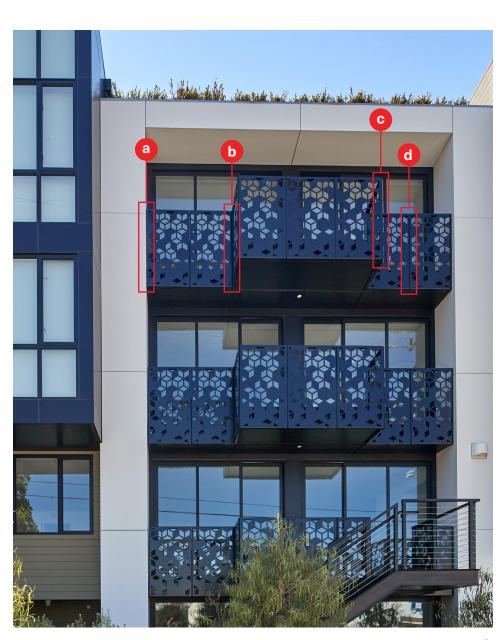

### **DETAIL KEY**

- (a) End connection exterior
- (b) Inside corner exterior
- © Outside corner exterior
- d Typ. Connection exterior

### **DETAIL KEY**

- (a) End connection exterior
- (b) Inside corner exterior
- © Outside corner exterior
- d Typ. Connection exterior
- e End connection interior
- f Inside corner Interior
- Outside corner Interior
- h Typ. Connection Interior