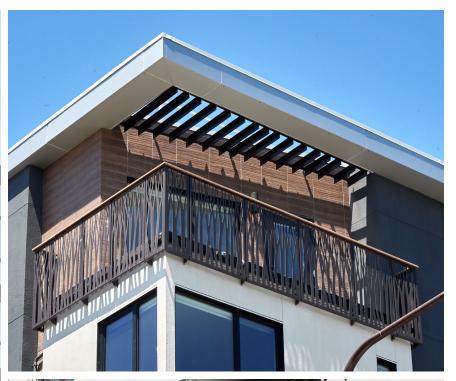

### FASÇIA MOUNT GUARDRAIL

Our laser cut Balcony Guardrails are unitized structural panels which require no additional posts or other secondary structure.

This BŌK Modern original product reinvented the guardrail industry and set a new standard for laser cut guard railing. In addition to providing attractive fixtures for new developments our guardrails are excellent for retrofitting existing, non-conforming guardrails. See our available accessories, including lighting, wood caps, and floor closure plates.

# FASÇIA MOUNT GUARDRAIL