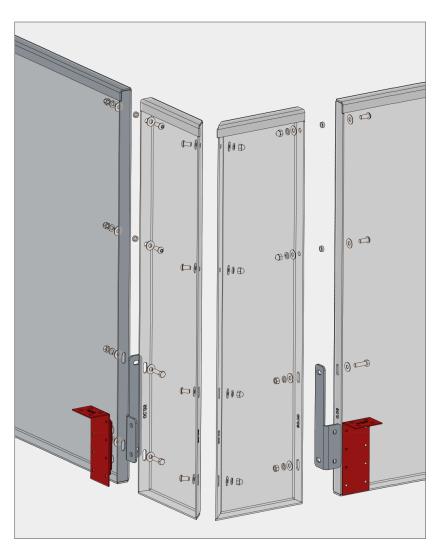

### **DETAIL KEY**

- (a) End connection exterior
- (b) Inside corner exterior
- © Outside corner exterior
- d Typ. Connection exterior
- e End connection interior
- f Inside corner Interior
- Outside corner Interior
- h Typ. Connection Interior