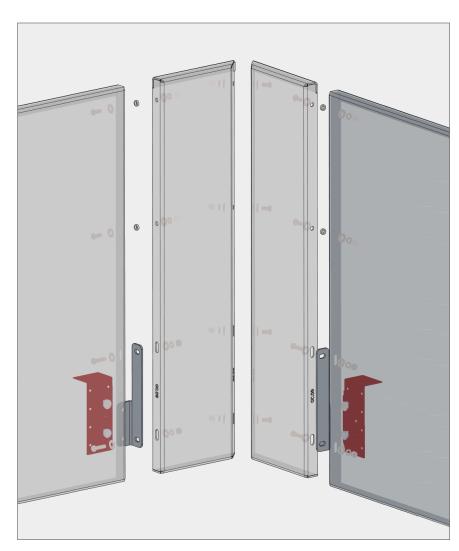

### FASÇIA MOUNT GUARDRAIL

Our laser cut Balcony Guardrails are unitized structural panels which require no additional posts or other secondary structure.

This BŌK Modern original product reinvented the guardrail industry and set a new standard for laser cut guard railing. In addition to providing attractive fixtures for new developments our guardrails are excellent for retrofitting existing, non-conforming guardrails. See our available accessories, including lighting, wood caps, and floor closure plates.