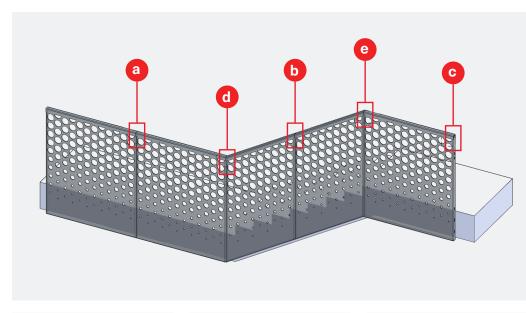

### **DETAIL KEY**

- (a) End connection exterior
- (b) Inside corner exterior
- © Outside corner exterior
- d Typ. Connection exterior

### **DETAIL KEY**

- (a) End connection exterior
- (b) Inside corner exterior
- © Outside corner exterior
- d Typ. Connection exterior
- e End connection interior
- f Inside corner Interior
- Outside corner Interior
- h Typ. Connection Interior