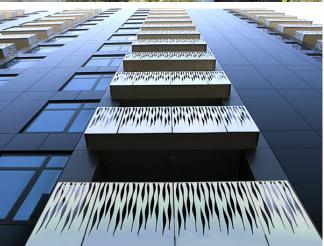

### FASÇIA MOUNT GUARDRAIL

Our laser cut Balcony Guardrails are unitized structural panels which require no additional posts or other secondary structure.

This BŌK Modern original product reinvented the guardrail industry and set a new standard for laser cut guard railing. In addition to providing attractive fixtures for new developments our guardrails are excellent for retrofitting existing, non-conforming guardrails. See our available accessories, including lighting, wood caps, and floor closure plates.

# FASÇIA MOUNT GUARDRAIL