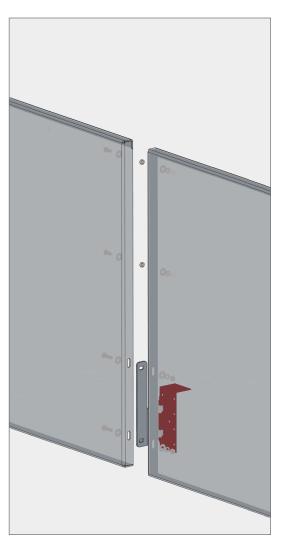

### **DETAIL KEY**

- (a) End connection exterior
- (b) Inside corner exterior
- © Outside corner exterior
- d Typ. Connection exterior