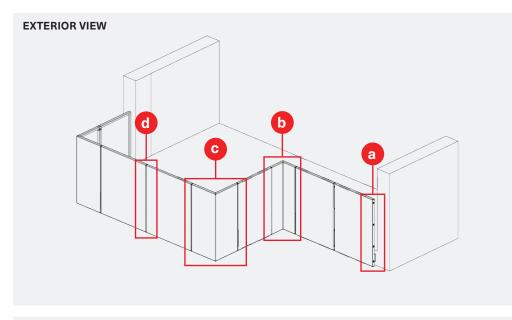

### **DETAIL KEY**

- (a) End connection exterior
- (b) Inside corner exterior
- © Outside corner exterior
- d Typ. Connection exterior

### **DETAIL KEY**

- (a) End connection exterior
- (b) Inside corner exterior
- © Outside corner exterior
- d Typ. Connection exterior
- e End connection interior
- f Inside corner Interior
- Outside corner Interior
- h Typ. Connection Interior