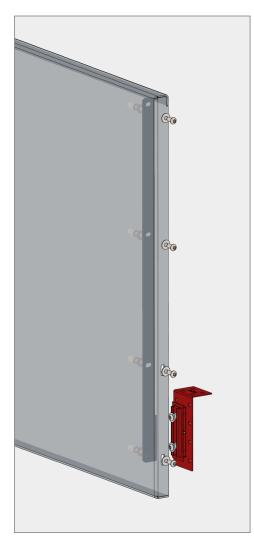

### FASÇIA MOUNT GUARDRAIL

Our laser cut Balcony Guardrails are unitized structural panels which require no additional posts or other secondary structure.

This BŌK Modern original product reinvented the guardrail industry and set a new standard for laser cut guard railing. In addition to providing attractive fixtures for new developments our guardrails are excellent for retrofitting existing, non-conforming guardrails. See our available accessories, including lighting, wood caps, and floor closure plates.