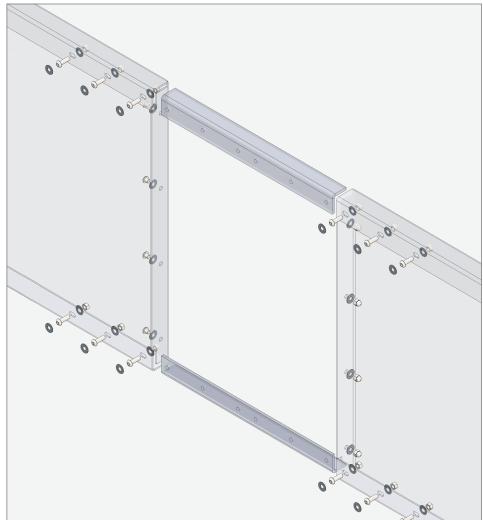

#### **DETAIL KEY**

- (a) Panel to mounting tab connection exterior
- (b) Panel to panel connection exterior
- © Panel to mounting tab connection interior
- (d) Panel to panel connection interior