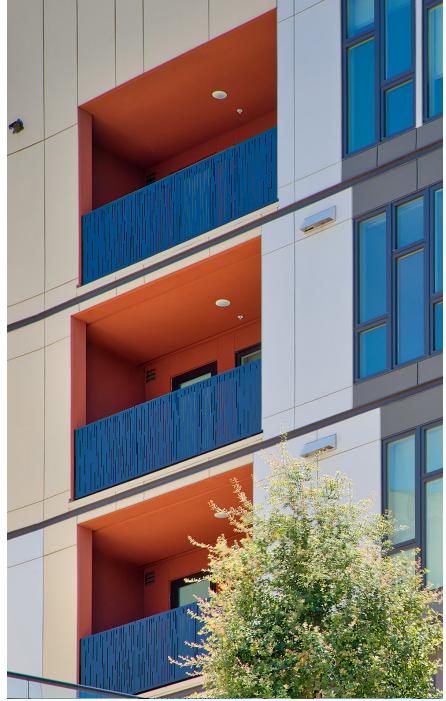

# **FLOATING BALCONY**

The Floating Balcony is an exciting balcony solution for specific applications where there is a wall to mount to on opposite sides. By removing the vertical blade brackets that would normally exist between panels, the effect is the illusion that the panels are floating in place.