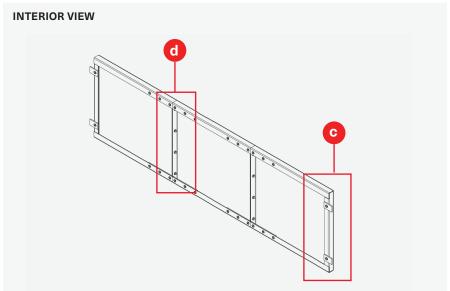

#### **DETAIL KEY**

- (a) Panel to mounting tab connection exterior
- (b) Panel to panel connection exterior
- © Panel to mounting tab connection interior
- (d) Panel to panel connection interior