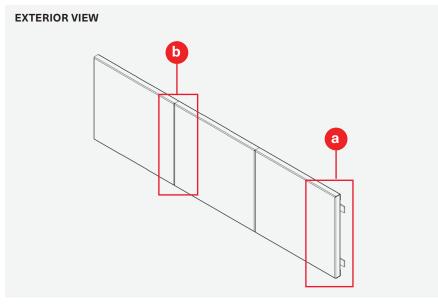

#### **DETAIL KEY**

- (a) Panel to mounting tab connection exterior
- (b) Panel to panel connection exterior
- © Panel to mounting tab connection interior
- (d) Panel to panel connection interior