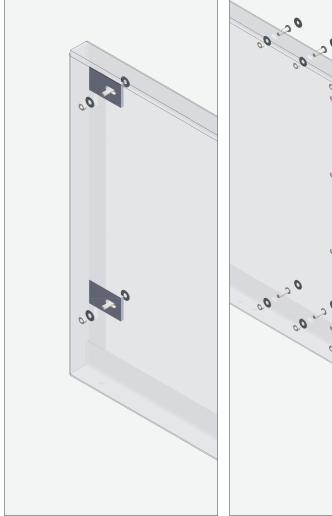

#### **DETAIL KEY**

- (a) Panel to mounting tab connection exterior
- (b) Panel to panel connection exterior
- © Panel to mounting tab connection interior
- (d) Panel to panel connection interior