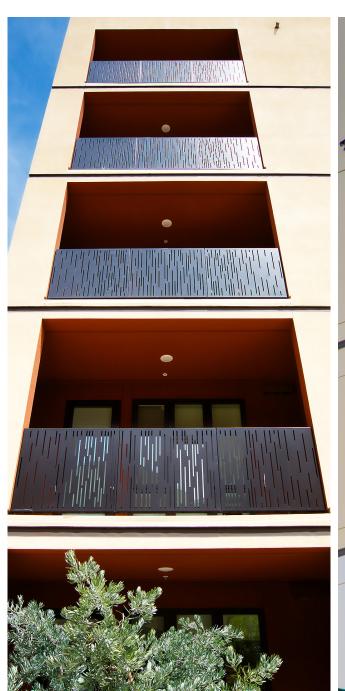

# **FLOATING BALCONY**

The Floating Balcony is an exciting balcony solution for specific applications where there is a wall to mount to on opposite sides. By removing the vertical blade brackets that would normally exist between panels, the effect is the illusion that the panels are floating in place.