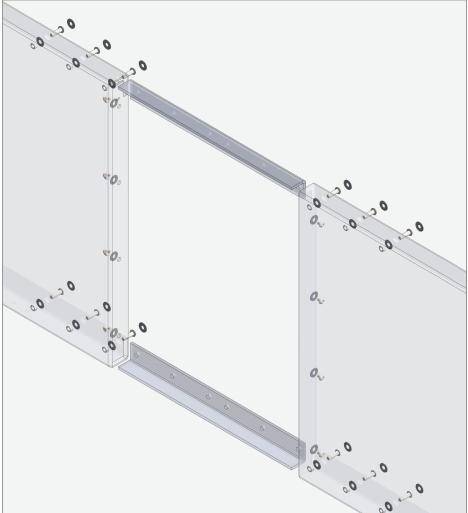

#### **DETAIL KEY**

- (a) Panel to mounting tab connection exterior
- (b) Panel to panel connection exterior
- © Panel to mounting tab connection interior
- (d) Panel to panel connection interior