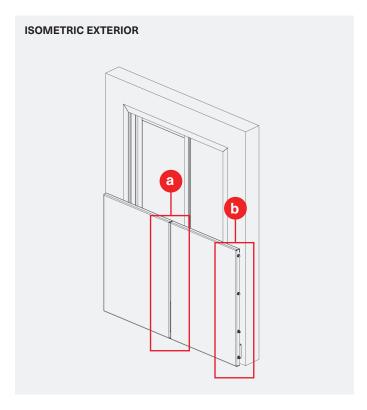

#### **DETAIL KEY**

- (a) Typ. Connection exterior
- (b) End Connection exterior

### ISOMETRIC VIEW