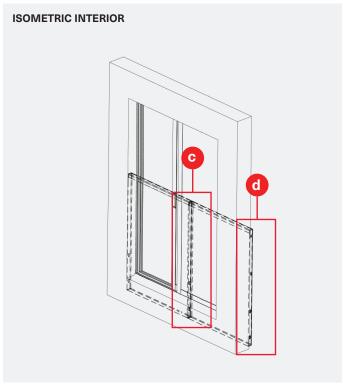

### **DETAIL KEY**

- (a) Typ. Connection exterior
- (b) End connection exterior
- © Typ. Connection interior
- d End connection interior