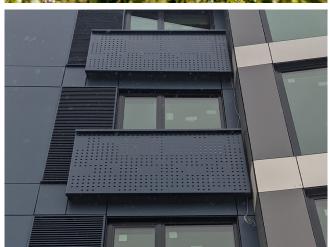

# FLUSH JULIET GUARDRAIL

Flush Balconies protect in-swinging or sliding glass doors and allow you to open up a room beyond what can be accomplished simply with windows. Our bolt-on Juliet Balconies provide a small platform to step outside while providing an additional dimension to your façade and livening up your project with our handsome, signature patterns.