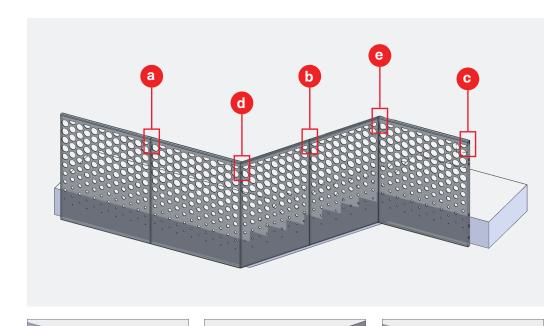

### **DETAIL KEY**

- (a) Typ. Connection exterior
- (b) End connection exterior
- © Typ. Connection interior
- d End connection interior