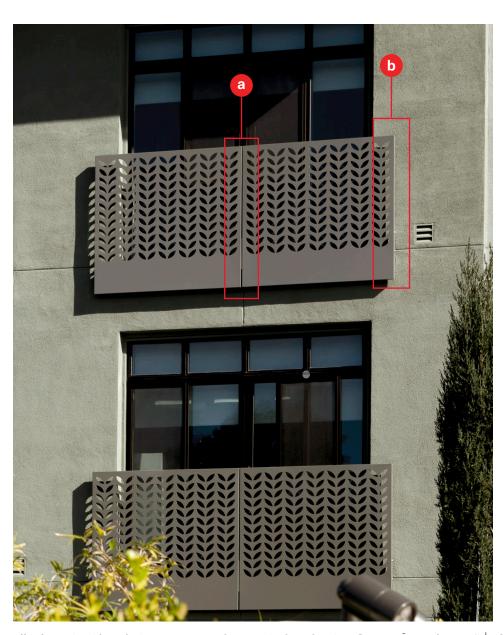

#### **DETAIL KEY**

- (a) Typ. Connection exterior
- (b) End Connection exterior