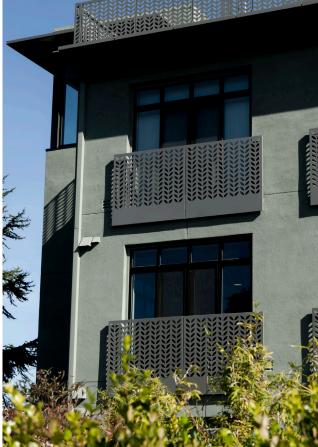

# FLUSH JULIET GUARDRAIL

Flush Balconies protect in-swinging or sliding glass doors and allow you to open up a room beyond what can be accomplished simply with windows. Our bolt-on Juliet Balconies provide a small platform to step outside while providing an additional dimension to your façade and livening up your project with our handsome, signature patterns.