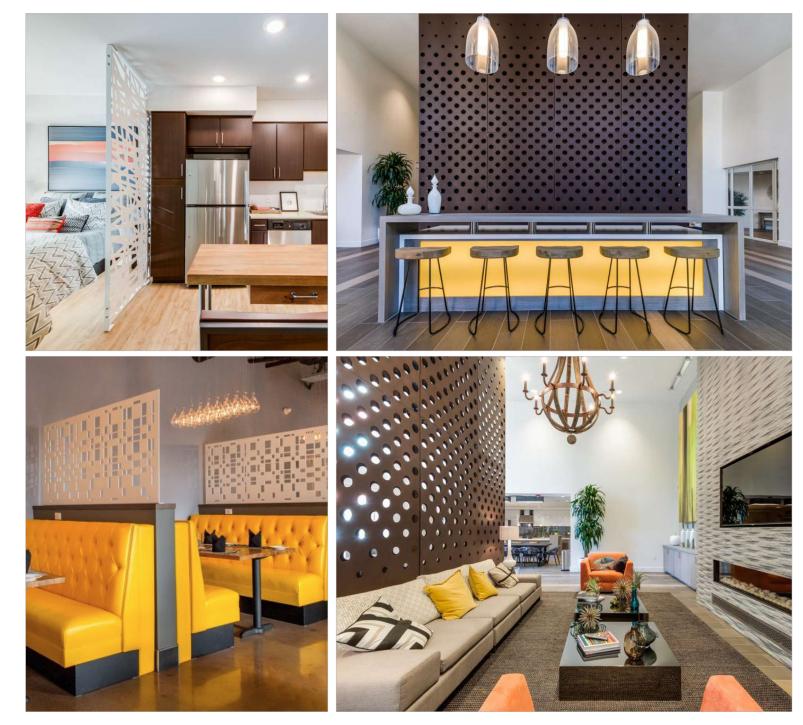

## INTERIOR ROOM PARTITION

Our room partitions provide dramatic branding to your interior space and transform open space into well-defined areas. These versatile partitions can also be used for exterior applications in multi-family residential properties to provide privacy between units.

These drawings can not be used for the purposes of soliciting, negotiating, procuring, fabricating or otherwise obtaining quotes from other vendors. They are the sole and absolute property of BŌK Modern and may only be used by or under license from BŌK Modern.

Any reproduction, distribution, modification, public display or representation of the content in these drawings, in part or as a whole, in any medium, without the prior express written consent of BÖK Modern LLC. is strictly prohibited and may result in legal action.

## TYPICAL DETAILS

## INTERIOR ROOM PARTITION

### BOKMODERN.COM

### 3D-VIEW

#### DETAIL KEY

- (a) Upper bracket end
- b Lower bracket end
- C Upper bracket typ
- d Lower bracket typ

### BOKMODERN.COM

**INTERIOR** 

PARTITION

ROOM

### SINGLE SIDED DETAILS

## @0(0]0-0 00(0)0b Single sided lower bracket end

### **BOKMODERN.COM**

## SINGLE SIDED DETAILS

## INTERIOR ROOM PARTITION

0

d Single sided lower bracket typ

### BOKMODERN.COM

For any questions please call 415.749.6500 X 295

000

001

**INTERIOR** 

PARTITION

ROOM

## DOUBLE SIDED DETAILS

b Double sided lower bracket end

### **BOKMODERN.COM**

**INTERIOR** 

PARTITION

ROOM

## DOUBLE SIDED DETAILS

# 

BOKMODERN.COM