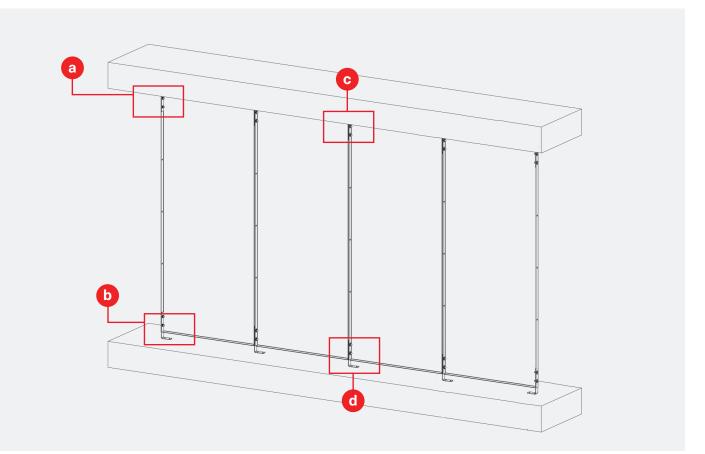

### 3D-VIEW

#### DETAIL KEY

- (a) Upper bracket end
- b Lower bracket end
- C Upper bracket typ
- d Lower bracket typ

### BOKMODERN.COM

**INTERIOR** 

PARTITION

ROOM