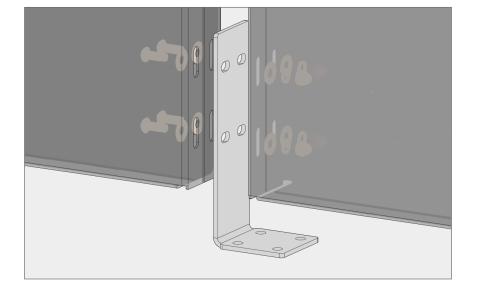

## DOUBLE SIDED DETAILS

b Double sided lower bracket end

### **BOKMODERN.COM**

**INTERIOR** 

PARTITION

ROOM