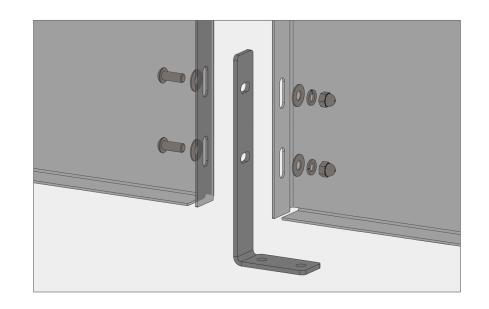

or under license from BŌK Modern.

Any reproduction, distribution, modification, public display or representation of the content in these drawings, in part or as a whole, in any medium, without the prior express written consent of BÖK Modern LLC. is strictly prohibited and may result in legal action.





## TYPICAL DETAILS

## INTERIOR ROOM PARTITION



### DETAIL KEY

a) Upper bracket endb) Lower bracket end

### BOKMODERN.COM



### 3D-VIEW

## INTERIOR ROOM PARTITION



#### DETAIL KEY

- (a) Upper bracket end
- b Lower bracket end
- C Upper bracket typ
- d Lower bracket typ

### BOKMODERN.COM



**INTERIOR** 

PARTITION

ROOM

### SINGLE SIDED DETAILS



## @0(0]0-0 00(0)0b Single sided lower bracket end

### **BOKMODERN.COM**



## SINGLE SIDED DETAILS



## INTERIOR ROOM PARTITION



0

d Single sided lower bracket typ

### BOKMODERN.COM

For any questions please call 415.749.6500 X 295

000

001



**INTERIOR** 

PARTITION

ROOM

## DOUBLE SIDED DETAILS



b Double sided lower bracket end

### **BOKMODERN.COM**



**INTERIOR** 

PARTITION

ROOM

## DOUBLE SIDED DETAILS



# 





BOKMODERN.COM