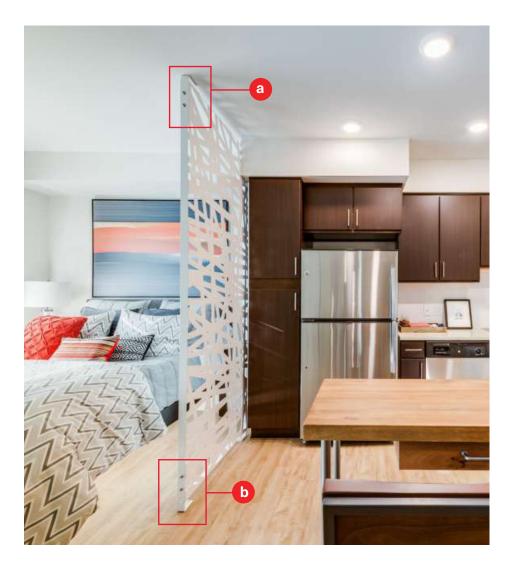

to your interior space and transform open space into well-defined areas. These versatile partitions can also be used for exterior applications in multi-family residential properties to provide privacy between units.

These drawings can not be used for the purposes of soliciting, negotiating, procuring, fabricating or otherwise obtaining quotes from other vendors. They are the sole and absolute property of BŌK Modern and may only be used by or under license from BŌK Modern.

Any reproduction, distribution, modification, public display or representation of the content in these drawings, in part or as a whole, in any medium, without the prior express written consent of BÖK Modern LLC. is strictly prohibited and may result in legal action.





## TYPICAL DETAILS

## INTERIOR ROOM PARTITION



### DETAIL KEY

a) Upper bracket endb) Lower bracket end

### BOKMODERN.COM



### 3D-VIEW

## INTERIOR ROOM PARTITION



#### DETAIL KEY

- (a) Upper bracket end
- b Lower bracket end
- C Upper bracket typ
- d Lower bracket typ

### BOKMODERN.COM



**INTERIOR** 

PARTITION

ROOM

### SINGLE SIDED DETAILS



## @0(0]0-0 00(0)0b Single sided lower bracket end

### **BOKMODERN.COM**



## SINGLE SIDED DETAILS



## INTERIOR ROOM PARTITION



0

d Single sided lower bracket typ

### BOKMODERN.COM

For any questions please call 415.749.6500 X 295

000

001



**INTERIOR** 

PARTITION

ROOM

## DOUBLE SIDED DETAILS



b Double sided lower bracket end

### **BOKMODERN.COM**



**INTERIOR** 

PARTITION

ROOM

## DOUBLE SIDED DETAILS



# 





BOKMODERN.COM