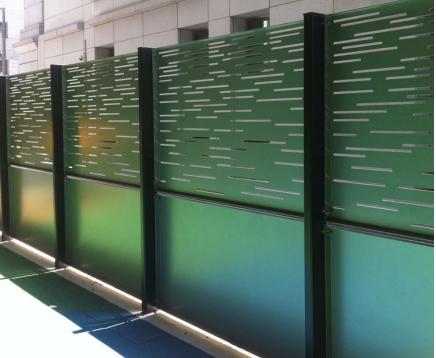

The Longspan Horizontal Fence is our latest fence design. It has all of the benefits of our Blade Fence combined with the installation benefits of having footings spaced at 8' on center. Limiting the number of posts created a more cohesive and modern look and lets your pattern speak for itself.