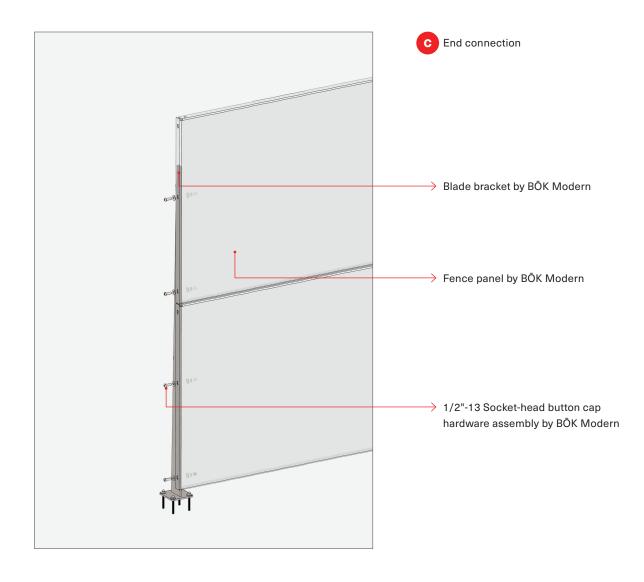

### **DETAIL KEY**

- (a) Typ connection
- (b) Outside corner
- © End connection
- d Inside corner