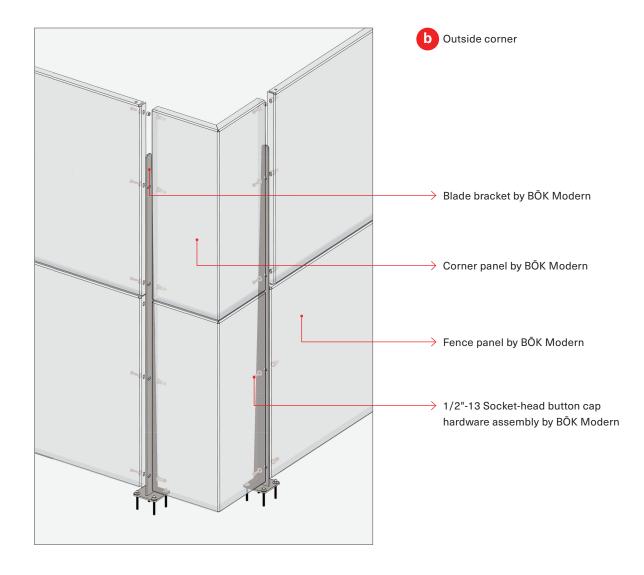

### **DETAIL KEY**

- (a) Typ connection
- (b) Outside corner
- © End connection
- d Inside corner