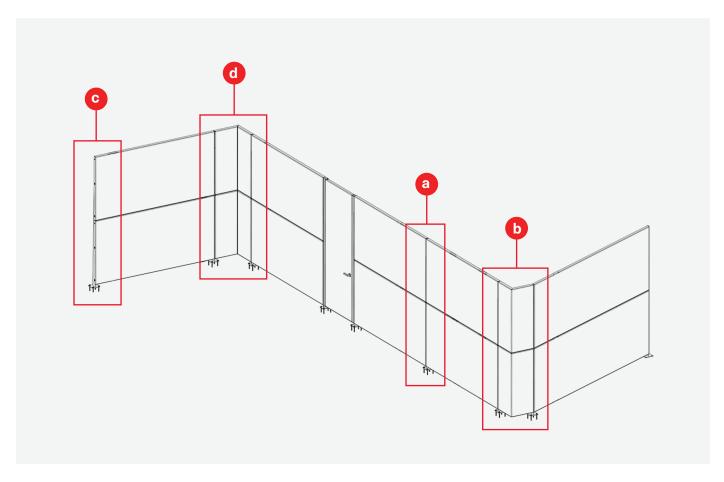

### **DETAIL KEY**

- (a) Typ connection
- (b) Outside corner
- © End connection
- d Inside corner