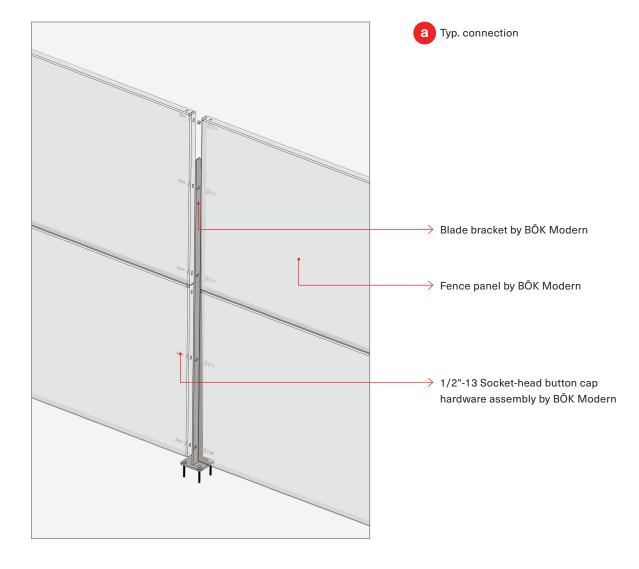

### **DETAIL KEY**

- (a) Typ connection
- (b) Outside corner
- © End connection
- d Inside corner