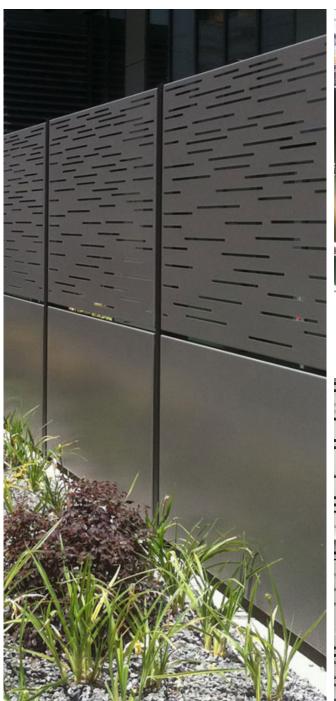

The Longspan Horizontal Fence is our latest fence design. It has all of the benefits of our Blade Fence combined with the installation benefits of having footings spaced at 8' on center. Limiting the number of posts created a more cohesive and modern look and lets your pattern speak for itself.