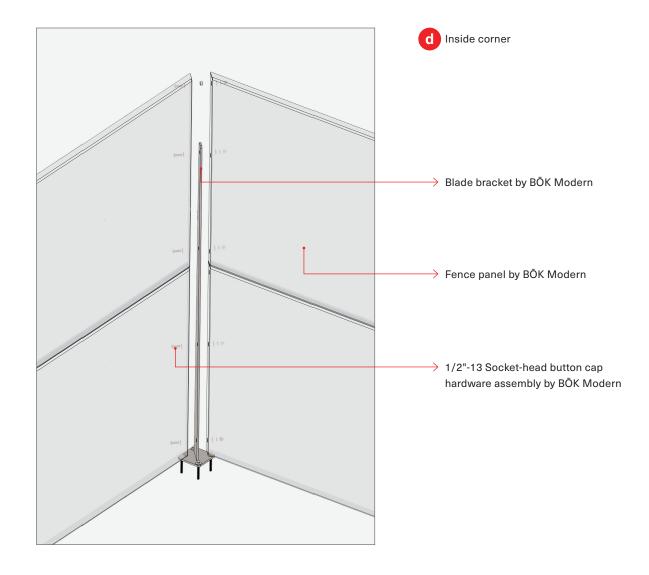

### **DETAIL KEY**

- (a) Typ connection
- (b) Outside corner
- © End connection
- d Inside corner