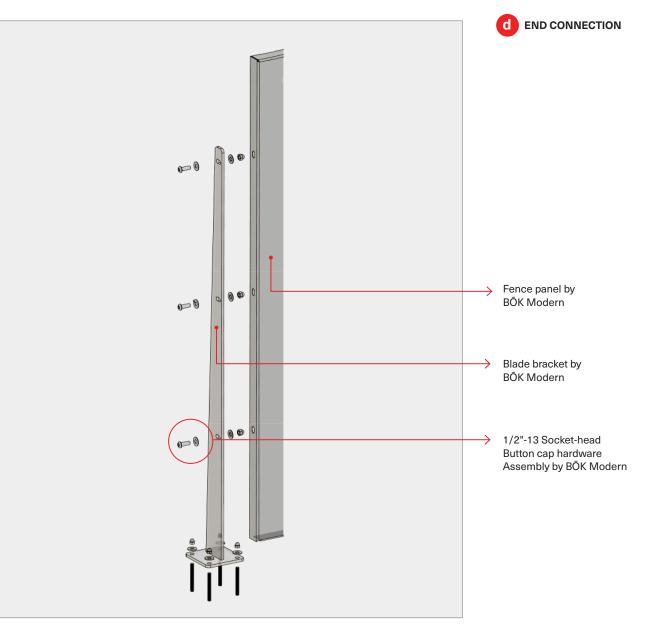

#### DETAIL KEY

- (a) Typ Connection
- **b** Outside Corner
- © Inside Corner
- d End Connection
- e Slope