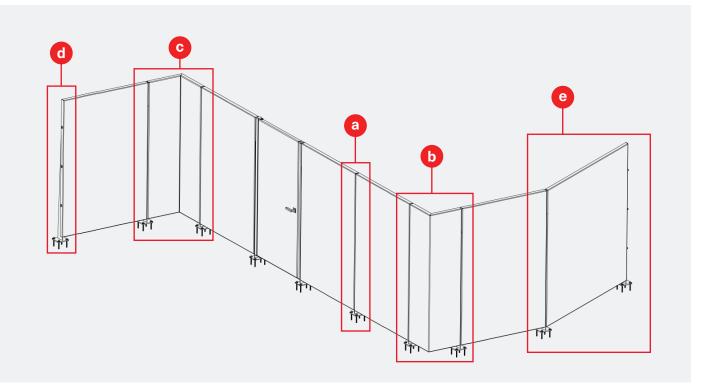

#### DETAIL KEY

- (a) Typ Connection
- **b** Outside Corner
- © Inside Corner
- d End Connection
- e Slope