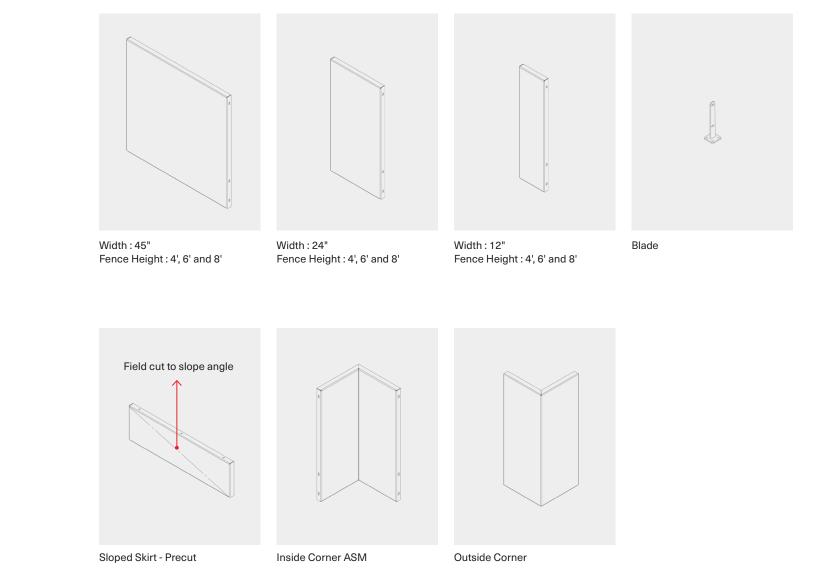

orner

BOKMODERN.COM



### TYPICAL DETAILS

### LOW FENCE/ DIVIDER



#### DETAIL KEY

- (a) Typ Connection
- **b** Outside Corner
- © Inside Corner
- d End Connection
- e Slope

### BOKMODERN.COM





#### BOKMODERN.COM



# OUTSIDE CORNER b f Fence panel by $\rightarrow$ 000 . BŌK Modern Corner panel by $\rightarrow$ BŌK Modern 000 Blade bracket by $\rightarrow$ BŌK Modern 1/2"-13 Socket-head $\rightarrow$ Button cap hardware Assembly by BOK Modern 000

TYPICAL DETAILS

#### BOKMODERN.COM





TYPICAL DETAILS

#### BOKMODERN.COM



### TYPICAL DETAILS

### LOW FENCE/ DIVIDER



#### BOKMODERN.COM





TYPICAL DETAILS: SLOPED FENCE

**Custom Sloped Panels** 

#### BOKMODERN.COM



### TYPICAL DETAILS: SLOPED FENCE



#### BOKMODERN.COM



### TYPICAL PANEL SIZES

### LOW FENCE/ DIVIDER



**BOKMODERN.COM**