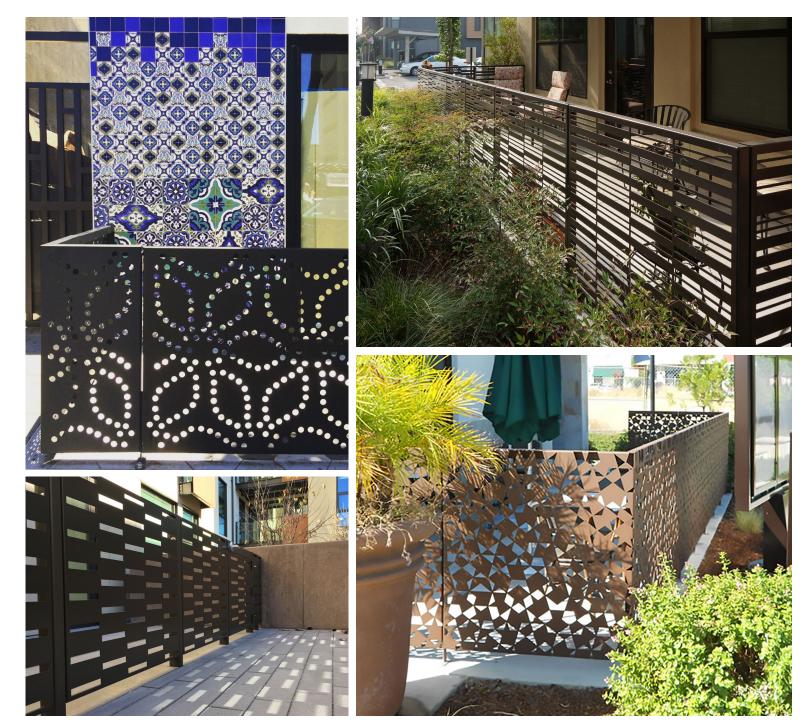

BŌK provides a great solution for lower, freestanding dividers and gates. BŌK dividers can be mounted by utilizing our simple 'stand' blade brackets. These installations are ideal for defining private space in multi-family residential developments and outdoor restaurant dining. Add our gates with matching finish and pattern to achieve a custom and continuous look to the system.