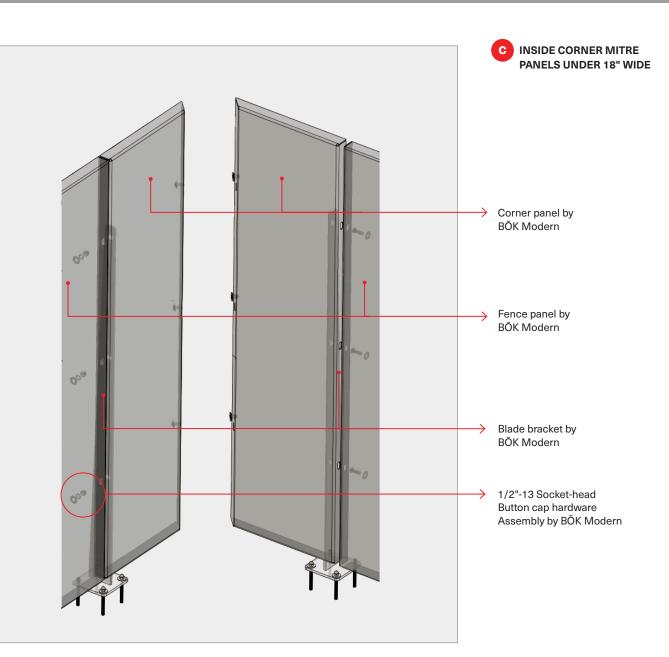

#### DETAIL KEY

- (a) Typ Connection
- **b** Outside Corner
- © Inside Corner
- d End Connection
- e Slope