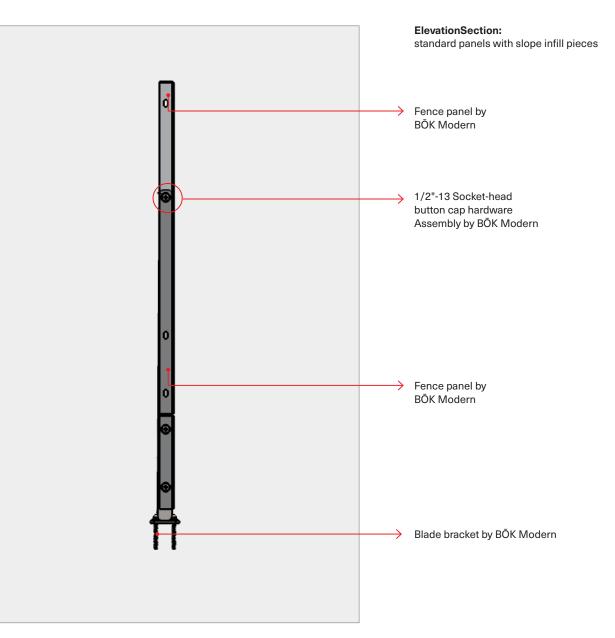

#### BOKMODERN.COM

TYPICAL DETAILS: SLOPED FENCE

**Custom Sloped Panels** 

### TYPICAL DETAILS: SLOPED FENCE