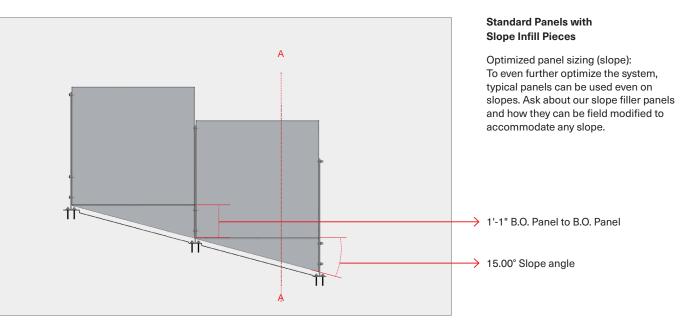

#### BOKMODERN.COM

TYPICAL DETAILS: SLOPED FENCE

**Custom Sloped Panels** 

### TYPICAL DETAILS: SLOPED FENCE