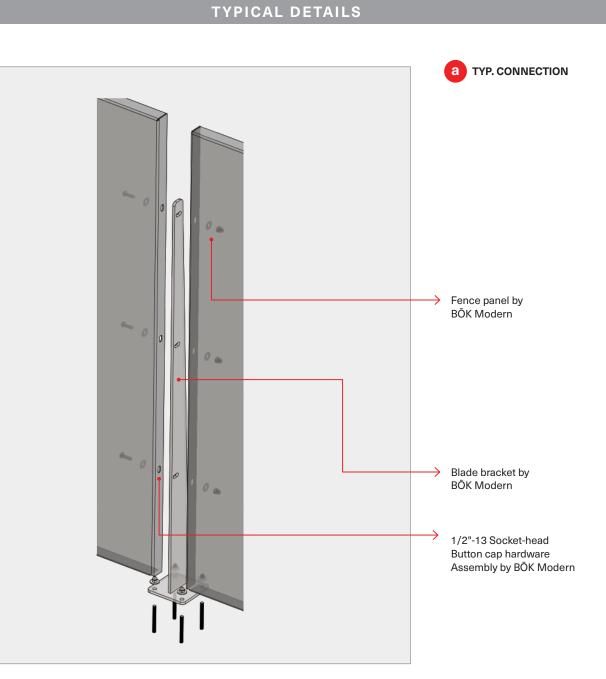

# OUTSIDE CORNER b f Fence panel by $\rightarrow$ 000 . BŌK Modern Corner panel by $\rightarrow$ BŌK Modern 000 Blade bracket by $\rightarrow$ BŌK Modern 1/2"-13 Socket-head $\rightarrow$ Button cap hardware Assembly by BOK Modern 000