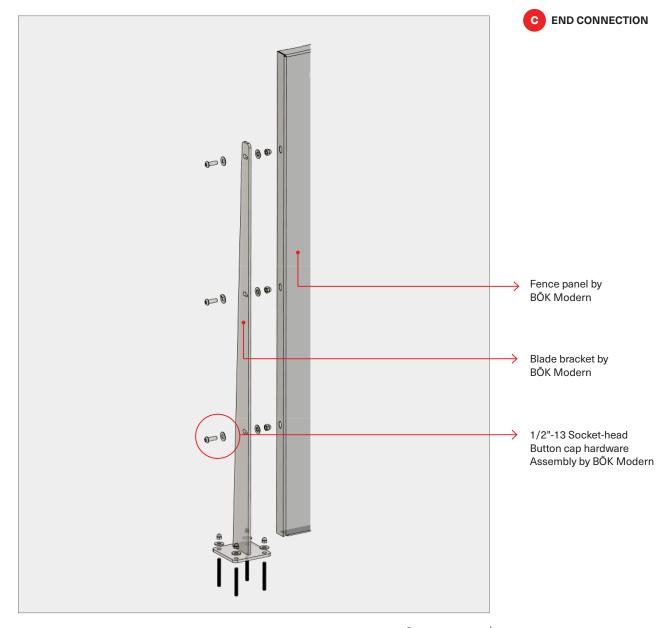

#### **DETAIL KEY**

- (a) Typ Connection
- (b) Outside Corner
- © Inside Corner
- d End Connection
- (e) Slope