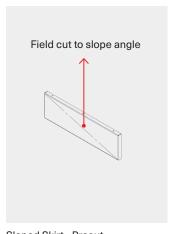

N



## **BOKMODERN.COM**



# MECHANICAL SCREEN



## **BOKMODERN.COM**



# MECHANICAL SCREEN



## **BOKMODERN.COM**



## TYPICAL DETAILS: SLOPED FENCE

# MECHANICAL SCREEN



#### **Custom Sloped Panels**

# Standard Panels with Slope Infill Pieces Optimized panel sizing (slope): To even further optimize the system, typical panels can be used even on slopes. Ask about our slope filler panels and how they can be field modified to accommodate any slope. 1'-1" B.O. Panel to B.O. Panel 15.00° Slope angle

## **BOKMODERN.COM**



## TYPICAL DETAILS: SLOPED FENCE

# MECHANICAL SCREEN



## **BOKMODERN.COM**



# MECHANICAL SCREEN

## TYPICAL PANEL SIZES



Width: 45"

Fence Height: 4', 6' and 8'



Width: 24"

Fence Height: 4', 6' and 8'



Width: 12"

Fence Height: 4', 6' and 8'



Blade



Sloped Skirt - Precut



Inside Corner ASM



Outside Corner

#### NOTE:

Optimized panel sizing: In order to optimize the bok system in the most financially efficient way, utilize these panel sizes.

## **BOKMODERN.COM**





# MECHANICAL SCREEN



## **BOKMODERN.COM**