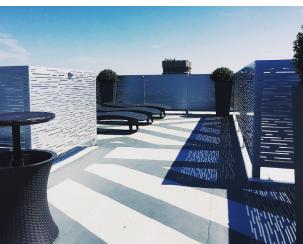

# MECHANICAL SCREEN

BŌK provides a great solution for mechanical screening at ground levels or roof tops. BŌK mechanical screens can be mounted in some instances without posts or mounted horizontally with up to 10' between posts to minimize intrusions through the podium or roof waterproofing system. They can also be fabricated with our new louver patterns for complete coverage but with adequate ventilation. Add our gates with matching finish and pattern to achieve a custom and continuous look to the system.