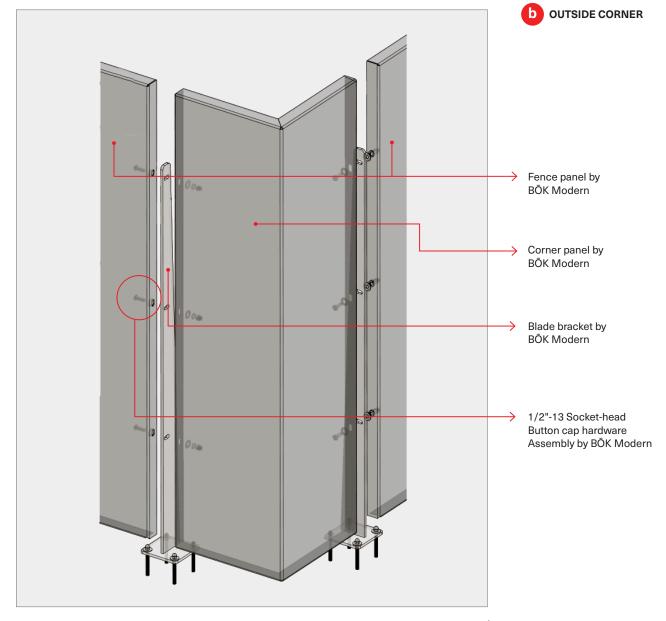

#### **DETAIL KEY**

- (a) Typ Connection
- **b** Outside Corner
- © Inside Corner

#### **DETAIL KEY**

- (a) Typ Connection
- (b) Outside Corner
- © Inside Corner
- d End Connection
- (e) Slope