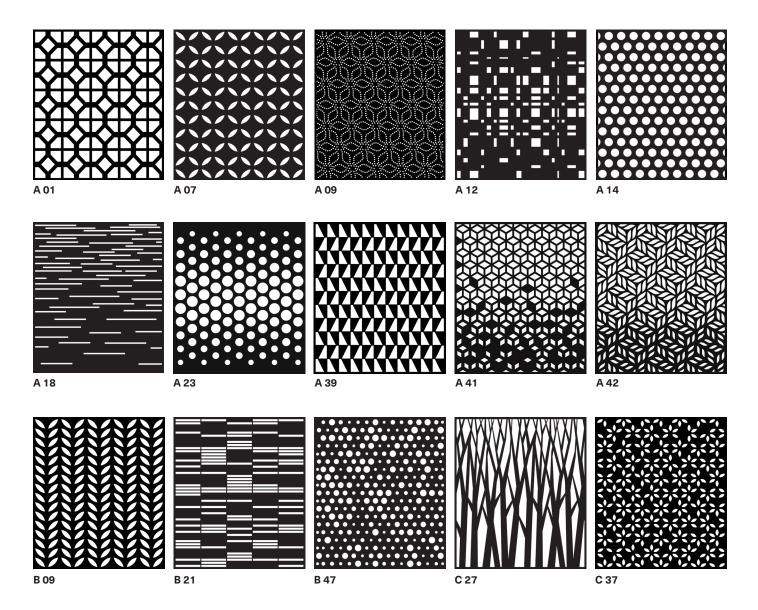

# MECHANICAL SCREEN

BŌK provides a great solution for mechanical screening at ground levels or roof tops. BŌK mechanical screens can be mounted in some instances without posts or mounted horizontally with up to 10' between posts to minimize intrusions through the podium or roof waterproofing system. They can also be fabricated with our new louver patterns for complete coverage but with adequate ventilation. Add our gates with matching finish and pattern to achieve a custom and continuous look to the system.