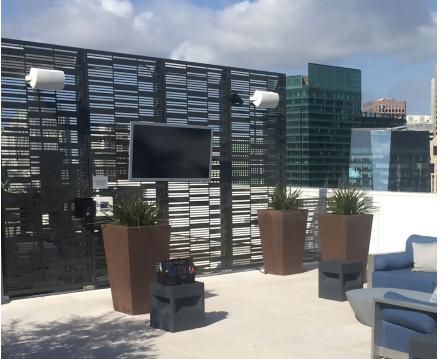

# MECHANICAL SCREEN

BŌK provides a great solution for mechanical screening at ground levels or roof tops. BŌK mechanical screens can be mounted in some instances without posts or mounted horizontally with up to 10' between posts to minimize intrusions through the podium or roof waterproofing system. They can also be fabricated with our new louver patterns for complete coverage but with adequate ventilation. Add our gates with matching finish and pattern to achieve a custom and continuous look to the system.