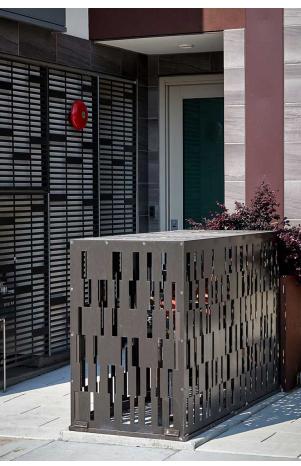

# MECHANICAL SCREEN

BŌK provides a great solution for mechanical screening at ground levels or roof tops. BŌK mechanical screens can be mounted in some instances without posts or mounted horizontally with up to 10' between posts to minimize intrusions through the podium or roof waterproofing system. They can also be fabricated with our new louver patterns for complete coverage but with adequate ventilation. Add our gates with matching finish and pattern to achieve a custom and continuous look to the system.