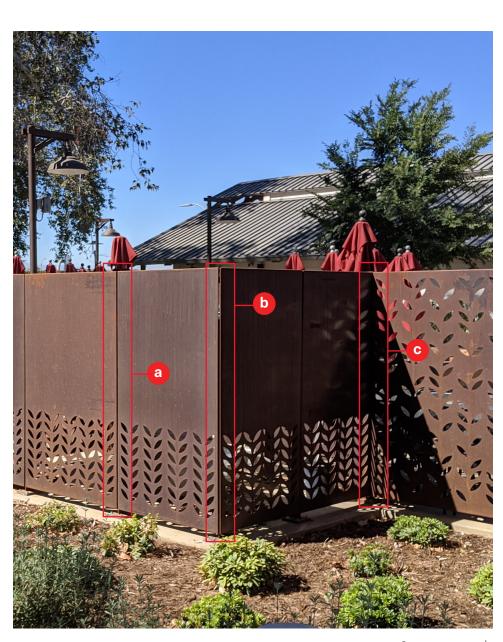

# MECHANICAL SCREEN

BŌK provides a great solution for mechanical screening at ground levels or roof tops. BŌK mechanical screens can be mounted in some instances without posts or mounted horizontally with up to 10' between posts to minimize intrusions through the podium or roof waterproofing system. They can also be fabricated with our new louver patterns for complete coverage but with adequate ventilation. Add our gates with matching finish and pattern to achieve a custom and continuous look to the system.

# MECHANICAL SCREEN

#### **DETAIL KEY**

- (a) Typ Connection
- (b) Outside Corner
- © Inside Corner
- d End Connection
- (e) Slope