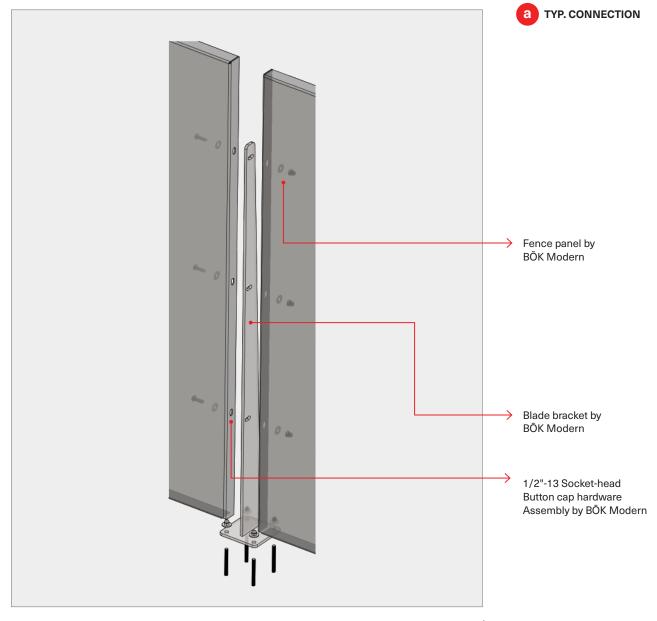

#### **DETAIL KEY**

- (a) Typ Connection
- **b** Outside Corner
- © Inside Corner

#### **DETAIL KEY**

- (a) Typ Connection
- (b) Outside Corner
- © Inside Corner
- d End Connection
- (e) Slope