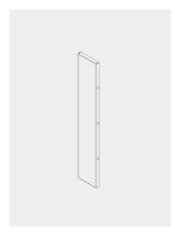

## TYPICAL PANEL SIZES

Width: 45"

Fence Height: 4', 6' and 8'

Width: 24"

Fence Height: 4', 6' and 8'

Width: 12"

Fence Height: 4', 6' and 8'

Blade