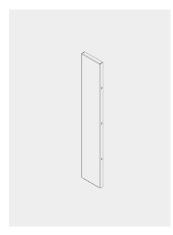

## TYPICAL PANEL SIZES

Width: 45"

Fence Height: 4', 6' and 8'

Width: 24"

Fence Height: 4', 6' and 8'

Width: 12"

Fence Height: 4', 6' and 8'

Blade