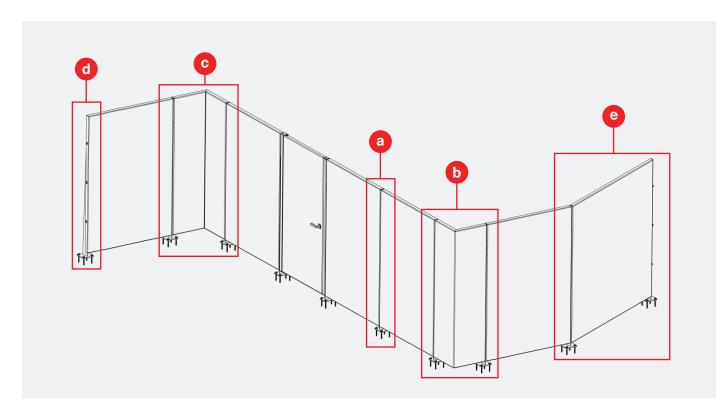

#### **DETAIL KEY**

- (a) Typ Connection
- (b) Outside Corner
- © Inside Corner
- d End Connection
- (e) Slope