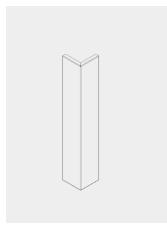

EN



## **BOKMODERN.COM**



# MECHANICAL SCREEN



## **BOKMODERN.COM**



## TYPICAL DETAILS: SLOPED FENCE

# MECHANICAL SCREEN



#### **Custom Sloped Panels**

# Standard Panels with Slope Infill Pieces Optimized panel sizing (slope): To even further optimize the system, typical panels can be used even on slopes. Ask about our slope filler panels and how they can be field modified to accommodate any slope. 1'-1" B.O. Panel to B.O. Panel 15.00° Slope angle

## **BOKMODERN.COM**



## TYPICAL DETAILS: SLOPED FENCE

# MECHANICAL SCREEN



## **BOKMODERN.COM**



# MECHANICAL SCREEN

## TYPICAL PANEL SIZES



Width: 45"

Fence Height: 4', 6' and 8'



Width: 24"

Fence Height: 4', 6' and 8'



Width: 12"

Fence Height: 4', 6' and 8'



Blade



Sloped Skirt - Precut



Inside Corner ASM



Outside Corner

#### NOTE:

Optimized panel sizing: In order to optimize the bok system in the most financially efficient way, utilize these panel sizes.

## **BOKMODERN.COM**





# MECHANICAL SCREEN



## **BOKMODERN.COM**