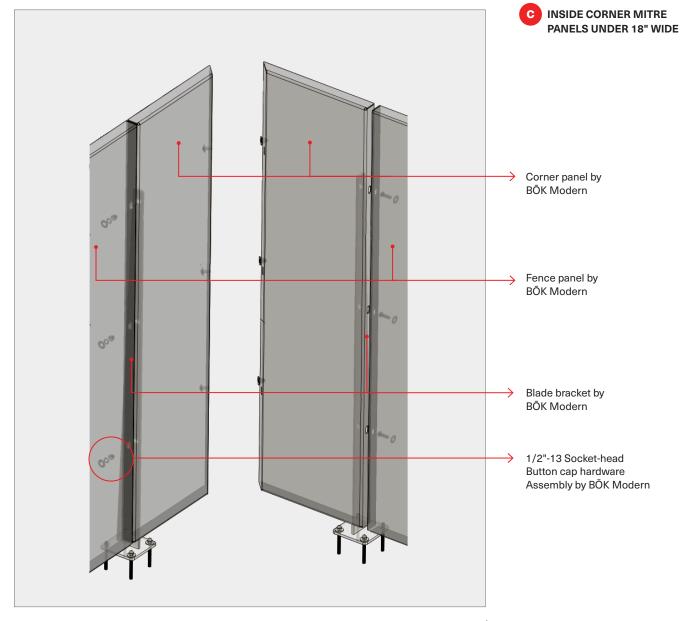

#### **DETAIL KEY**

- (a) Typ Connection
- (b) Outside Corner
- © Inside Corner
- d End Connection
- (e) Slope