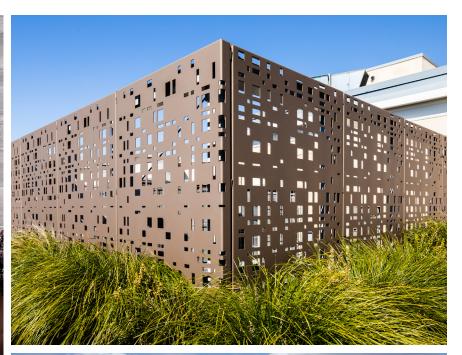

# MECHANICAL SCREEN

BŌK provides a great solution for mechanical screening at ground levels or roof tops. BŌK mechanical screens can be mounted in some instances without posts or mounted horizontally with up to 10' between posts to minimize intrusions through the podium or roof waterproofing system. They can also be fabricated with our new louver patterns for complete coverage but with adequate ventilation. Add our gates with matching finish and pattern to achieve a custom and continuous look to the system.