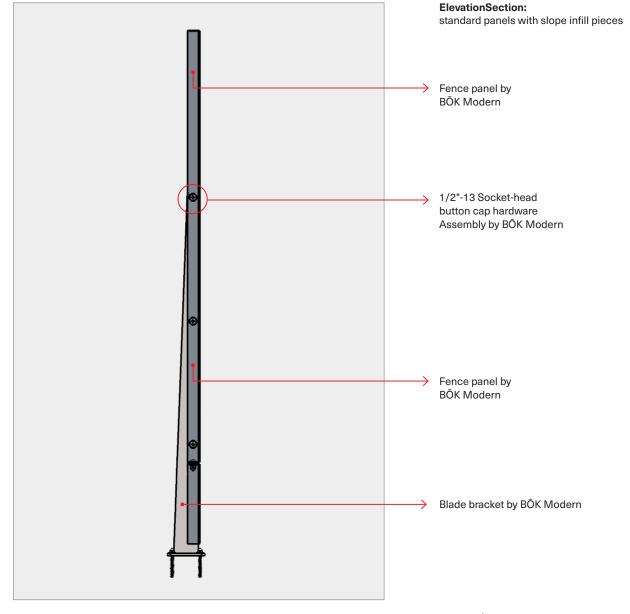

# Standard Panels with Slope Infill Pieces Optimized panel sizing (slope): To even further optimize the system, typical panels can be used even on slopes. Ask about our slope filler panels and how they can be field modified to accommodate any slope. 1'-1" B.O. Panel to B.O. Panel 15.00° Slope angle