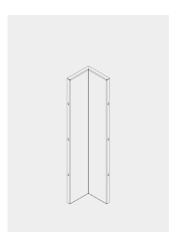

# MECHANICAL SCREEN



## **BOKMODERN.COM**



# MECHANICAL SCREEN



## **BOKMODERN.COM**



## TYPICAL DETAILS: SLOPED FENCE

# MECHANICAL SCREEN



#### **Custom Sloped Panels**

# Standard Panels with Slope Infill Pieces Optimized panel sizing (slope): To even further optimize the system, typical panels can be used even on slopes. Ask about our slope filler panels and how they can be field modified to accommodate any slope. 1'-1" B.O. Panel to B.O. Panel 15.00° Slope angle

## **BOKMODERN.COM**



## TYPICAL DETAILS: SLOPED FENCE

# MECHANICAL SCREEN



## **BOKMODERN.COM**



# MECHANICAL SCREEN

## TYPICAL PANEL SIZES



Width: 45"

Fence Height: 4', 6' and 8'



Width: 24"

Fence Height: 4', 6' and 8'



Width: 12"

Fence Height: 4', 6' and 8'



Blade



Sloped Skirt - Precut



Inside Corner ASM



Outside Corner

#### NOTE:

Optimized panel sizing: In order to optimize the bok system in the most financially efficient way, utilize these panel sizes.

## **BOKMODERN.COM**





# MECHANICAL SCREEN



## **BOKMODERN.COM**