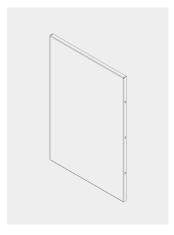

## TYPICAL PANEL SIZES

Width: 45"

Fence Height: 4', 6' and 8'

Width: 24"

Fence Height: 4', 6' and 8'

Width: 12"

Fence Height: 4', 6' and 8'

Blade