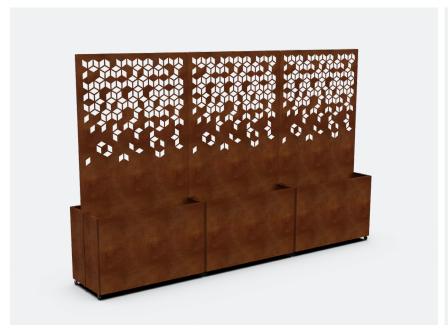

# RENDERINGS

## **PLANTERS**

Double planter with screen x3

Single planter with screen and plants

Color combination details