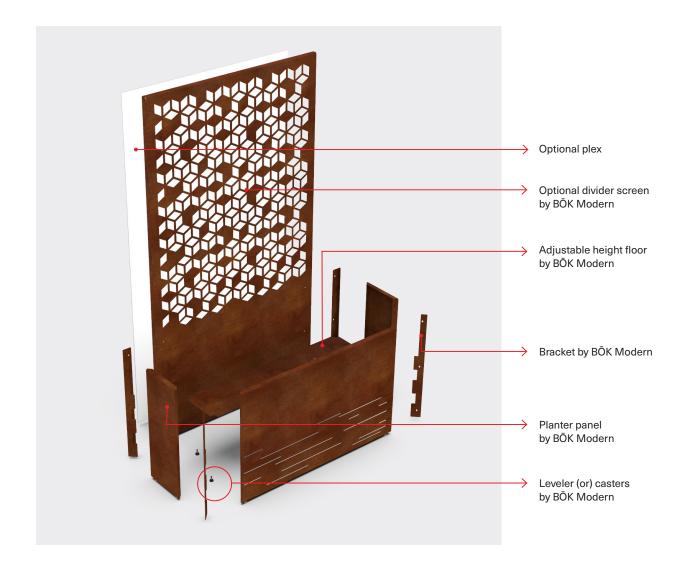

#### **PLANTER ACCESSORIES OPTIONS**

- (a) Levelers or Casters
- **b** Lighting in Base of Planter
- © Single or Double Sided Planter with Divider
- d Optional Plexi Glass insert for divider