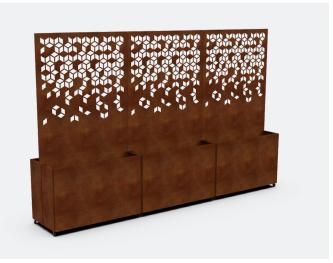

# RENDERINGS

## **PLANTERS**

Double planter with screen x3

Single planter with screen and plants

Color combination details