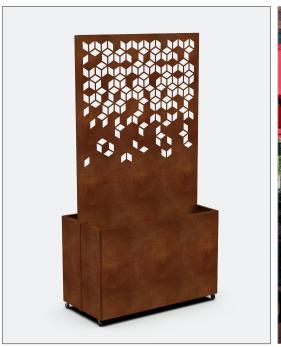

### **PLANTERS**

**BOKMODERN.COM** 

Our modular planter system can be configured in unlimited arrangements. Paired with our divider screens, you can create beautiful outdoor and rooftop gardens. Our planter system is sized to be compatible with standard rooftop pedestal and paver systems. Available in painted and anodized aluminum as well as Cor-Ten steel.

## **PLANTERS**

Single sided planters | Dividers | Under planter lighting | Levelers

Double sided planters | Dividers | Casters

Rectangle planters | Levelers

Rectangle Planter | Corner planter | Levelers