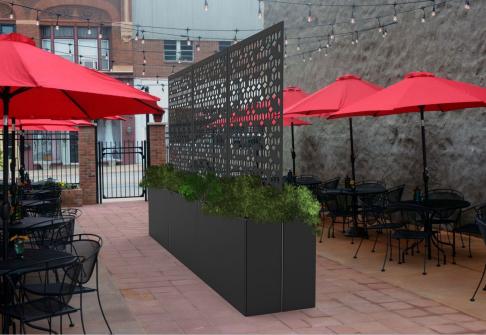

# RENDERINGS

## **PLANTERS**

Double planter with screen x3

Single planter with screen and plants

Color combination details