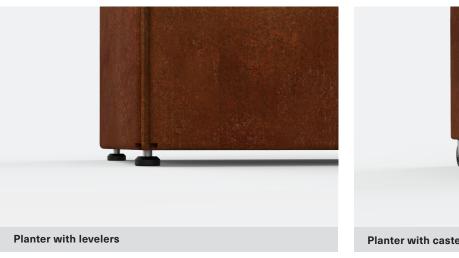

#### **PLANTER ACCESSORIES OPTIONS**

- (a) Levelers or Casters
- **b** Lighting in Base of Planter
- © Single or Double Sided Planter with Divider
- d Optional Plexi Glass insert for divider