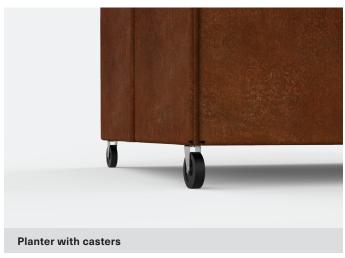

#### **PLANTER ACCESSORIES OPTIONS**

- (a) Levelers or Casters
- **b** Lighting in Base of Planter
- © Single or Double Sided Planter with Divider
- d Optional Plexi Glass insert for divider