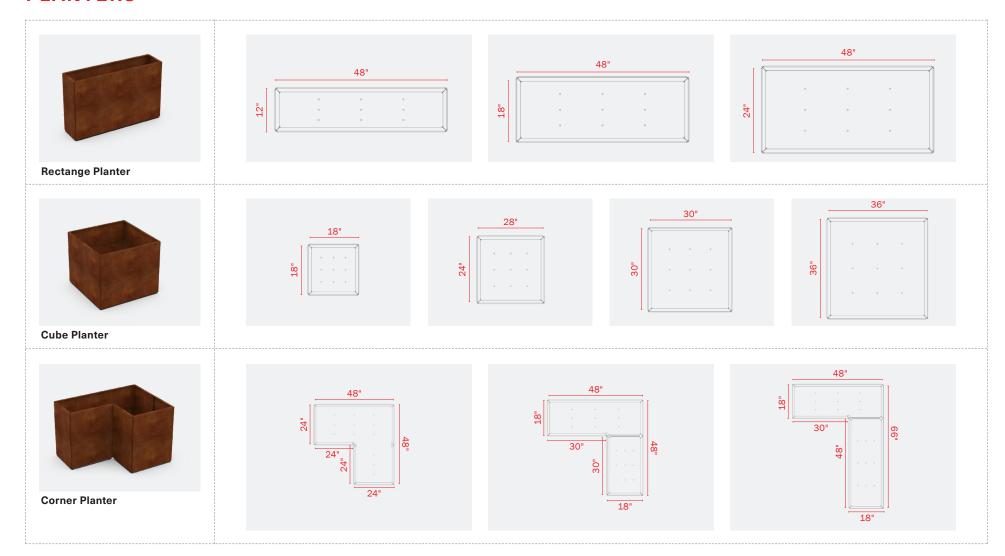

# **PLANTER SIZE OPTIONS**

## **PLANTERS**

PLANTER HEIGHT OPTIONS: 18", 24", 30", 36"