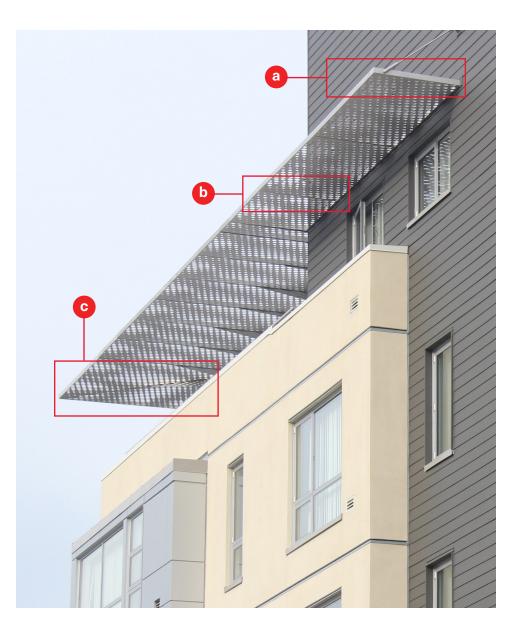

## TYPICAL DETAILS

#### **DETAIL KEY**

- a Exploded end condition
- **b** Exploded typ. Condition
- © Exploded outside corner