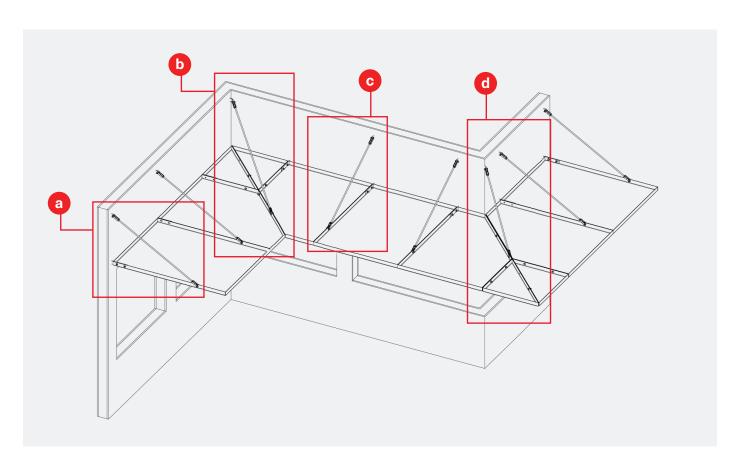

## GATE EXPLODED

#### **DETAIL KEY**

- (a) Exploded end condition
- (b) Exploded inside corner
- © Exploded typ. condition
- d Exploded outside corner