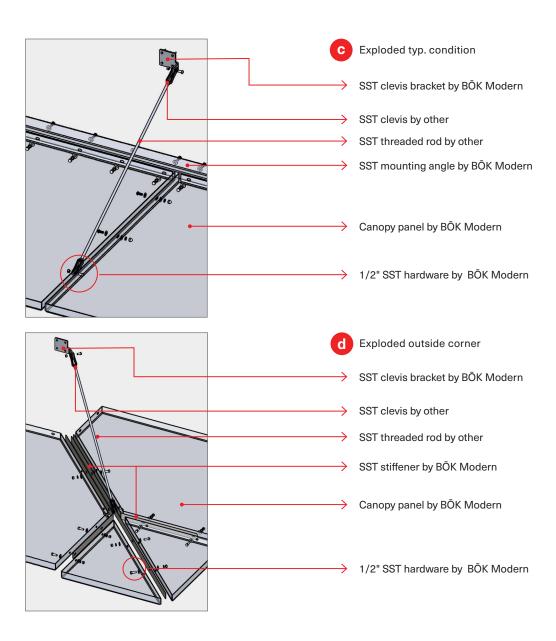

#### **DETAIL KEY**

- a Exploded end condition
- **b** Exploded typ. Condition
- © Exploded outside corner