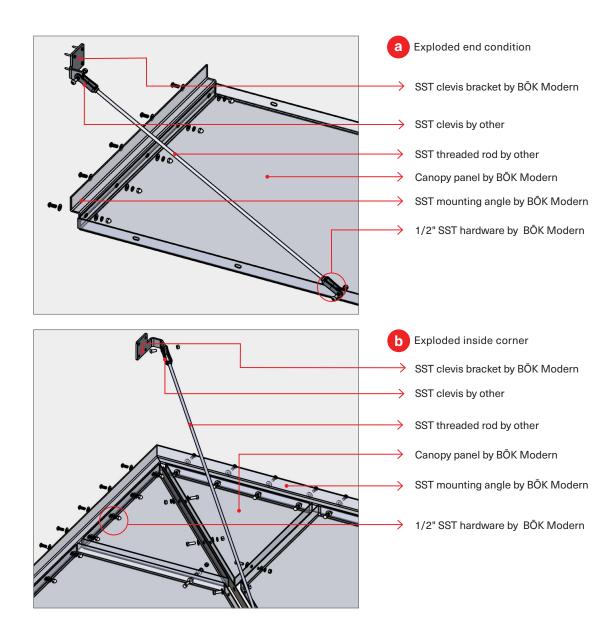

#### **DETAIL KEY**

- (a) Exploded end condition
- (b) Exploded inside corner
- © Exploded typ. condition
- d Exploded outside corner