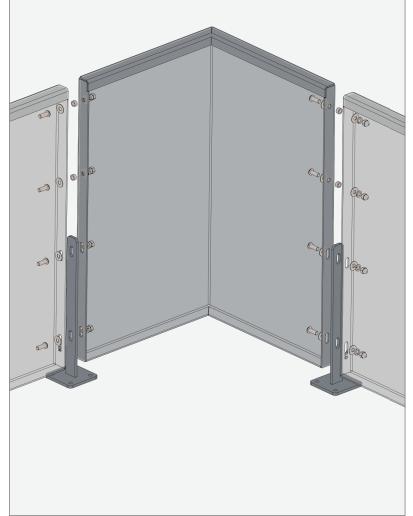

# TOP MOUNT GUARDRAIL

**BOKMODERN.COM** 

For any questions please call 415.749.6500 X 295

9 Outside corner interior

h Typ. Connection interior