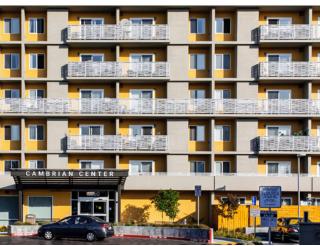

## TOP MOUNT GUARDRAIL

Our laser cut Balcony Guardrails are unitized structural panels which require no additional posts or other secondary structure. This BŌK Modern's original product reinvented the guardrail industry and set a new standard for laser cut guard railing. In addition to providing attractive fixtures for new developments our guardrails are excellent for retrofitting existing, non-conforming guardrails. Ask about our available accessories, including lighting, wood caps, and floor closure plates.

# TOP MOUNT GUARDRAIL

**BOKMODERN.COM** 