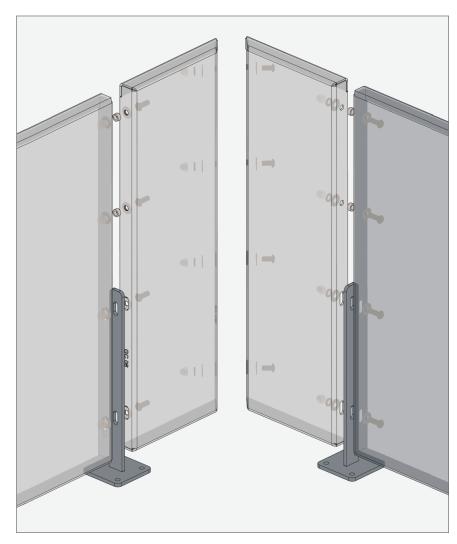

#### DETAIL KEY

- (a) End connection exterior
- (b) Inside corner exterior
- © Outside corner exterior
- (d) Typ. Connection exterior
- (e) End connection interior
- f Inside corner Interior
- Outside corner Interior
- (h) Typ. Connection Interior

# TOP MOUNT GUARDRAIL

b Inside corner exterior