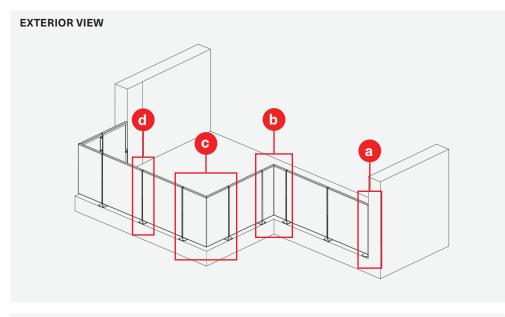

#### DETAIL KEY

- (a) End connection exterior
- (b) Inside corner exterior
- © Outside corner exterior
- (d) Typ. Connection exterior
- (e) End connection interior
- f Inside corner Interior
- Outside corner Interior
- (h) Typ. Connection Interior