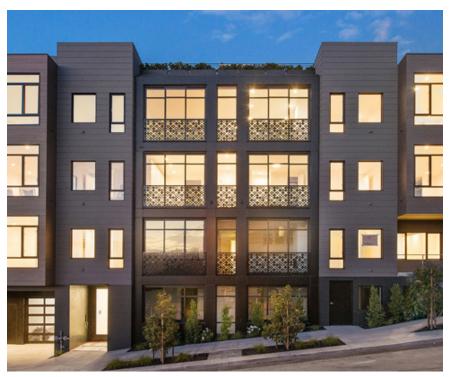

## TOP MOUNT GUARDRAIL

Our laser cut Balcony Guardrails are unitized structural panels which require no additional posts or other secondary structure. This BŌK Modern's original product reinvented the guardrail industry and set a new standard for laser cut guard railing. In addition to providing attractive fixtures for new developments our guardrails are excellent for retrofitting existing, non-conforming guardrails. Ask about our available accessories, including lighting, wood caps, and floor closure plates.

# TOP MOUNT GUARDRAIL