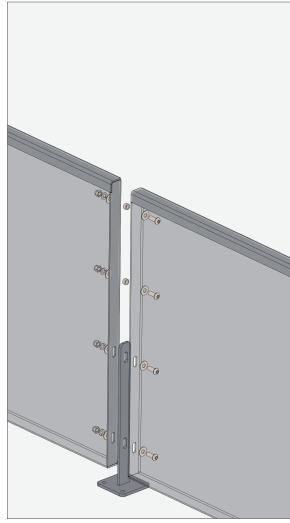

#### DETAIL KEY

- (a) End connection exterior
- (b) Inside corner exterior
- © Outside corner exterior
- (d) Typ. Connection exterior
- (e) End connection interior
- f Inside corner Interior
- Outside corner Interior
- (h) Typ. Connection Interior

# TOP MOUNT GUARDRAIL

b Inside corner exterior