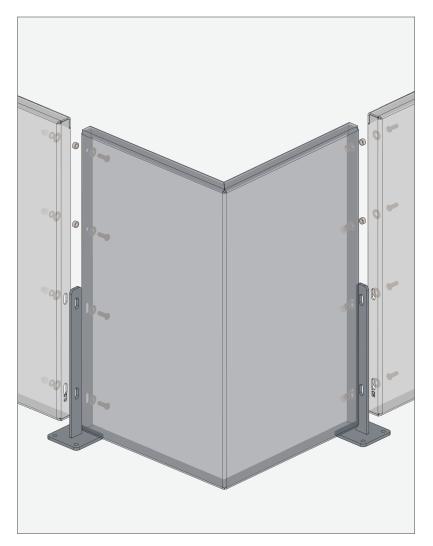

#### DETAIL KEY

- (a) End connection exterior
- (b) Inside corner exterior
- © Outside corner exterior
- (d) Typ. Connection exterior
- (e) End connection interior
- f Inside corner Interior
- Outside corner Interior
- (h) Typ. Connection Interior