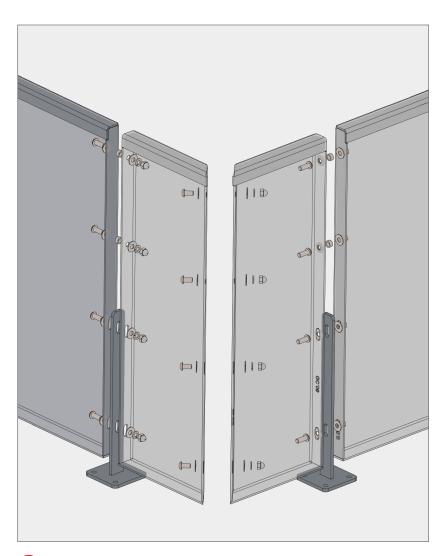

#### DETAIL KEY

- (a) End connection exterior
- (b) Inside corner exterior
- © Outside corner exterior
- (d) Typ. Connection exterior
- (e) End connection interior
- f Inside corner Interior
- Outside corner Interior
- (h) Typ. Connection Interior