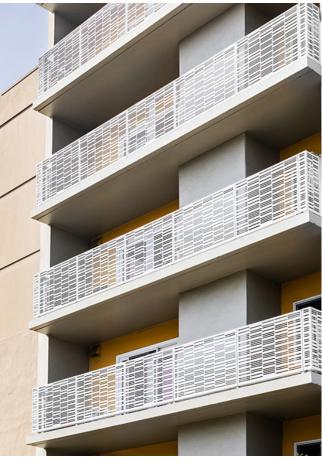

## TOP MOUNT GUARDRAIL

Our laser cut Balcony Guardrails are unitized structural panels which require no additional posts or other secondary structure. This BŌK Modern's original product reinvented the guardrail industry and set a new standard for laser cut guard railing. In addition to providing attractive fixtures for new developments our guardrails are excellent for retrofitting existing, non-conforming guardrails. Ask about our available accessories, including lighting, wood caps, and floor closure plates.

## TOP MOUNT GUARDRAIL