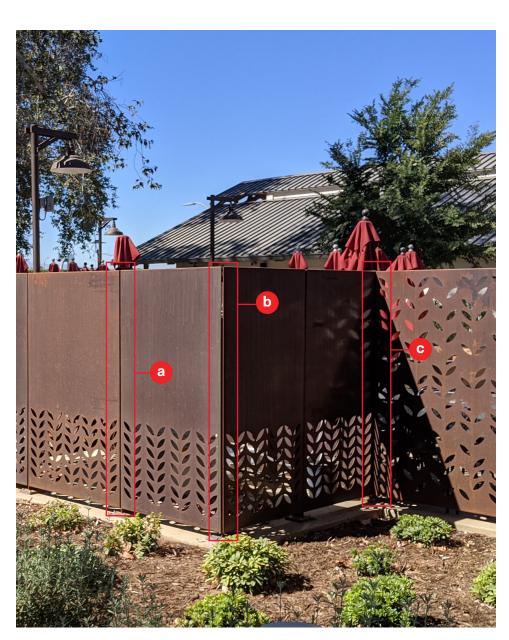

## BLADE POST FENCE

Our Blade Post Fence uses a thin blade for lateral support rather than a heavy post. Providing a nearly seamless look, the result is a very contemporary appearance constructed in solid metal or with a virtually infinite array of patterns.

NOTE: Available in 4', 6' and 8' tall

These drawings can not be used for the purposes of soliciting, negotiating, procuring, fabricating or otherwise obtaining quotes from other vendors. They are the sole and absolute property of BŌK Modern and may only be used by or under license from BŌK Modern.