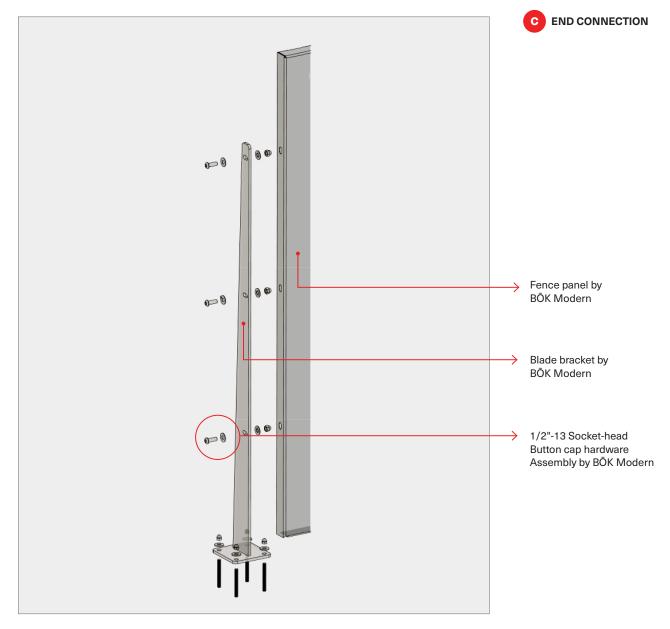

# Fence panel by BŌK Modern Blade bracket by 00 BŌK Modern 1/2"-13 Socket-head Button cap hardware Assembly by BŌK Modern

#### **BOKMODERN.COM**

For any questions please call 415.749.6500 X 295

TYP. CONNECTION