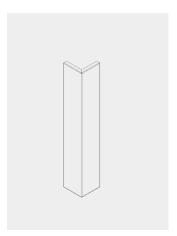

#### **DETAIL KEY**

- (a) Typ Connection
- **b** Outside Corner
- © Inside Corner

#### **DETAIL KEY**

- (a) Typ Connection
- (b) Outside Corner
- © Inside Corner
- d End Connection
- (e) Slope

## BLADE POST FENCE

Width: 45" Fence Height: 4', 6' and 8'

Width: 24" Fence Height: 4', 6' and 8'

Width: 12" Fence Height: 4', 6' and 8'

Blade

Sloped Skirt - Precut

Inside Corner ASM

**Outside Corner** 