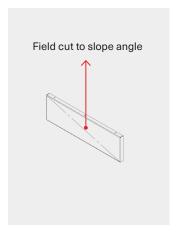

#### **Custom Sloped Panels**

# Standard Panels with Slope Infill Pieces Optimized panel sizing (slope): To even further optimize the system, typical panels can be used even on slopes. Ask about our slope filler panels and how they can be field modified to accommodate any slope. 1'-1" B.O. Panel to B.O. Panel 15.00° Slope angle