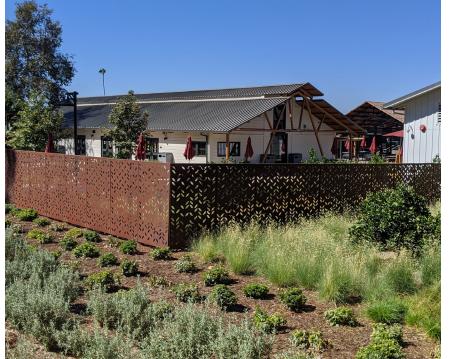

## BLADE POST FENCE

Our Blade Post Fence uses a thin blade for lateral support rather than a heavy post. Providing a nearly seamless look, the result is a very contemporary appearance constructed in solid metal or with a virtually infinite array of patterns.

NOTE: Available in 4', 6' and 8' tall

These drawings can not be used for the purposes of soliciting, negotiating, procuring, fabricating or otherwise obtaining quotes from other vendors. They are the sole and absolute property of BŌK Modern and may only be used by or under license from BŌK Modern.