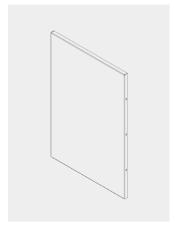

## BLADE POST FENCE

Width: 45" Fence Height: 4', 6' and 8'

Width: 24" Fence Height: 4', 6' and 8'

Width: 12" Fence Height: 4', 6' and 8'

Blade

Sloped Skirt - Precut

Inside Corner ASM

**Outside Corner** 