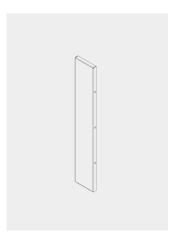

## BLADE POST FENCE

Width: 45" Fence Height: 4', 6' and 8'

Width: 24" Fence Height: 4', 6' and 8'

Width: 12" Fence Height: 4', 6' and 8'

Blade

Sloped Skirt - Precut

Inside Corner ASM

**Outside Corner** 