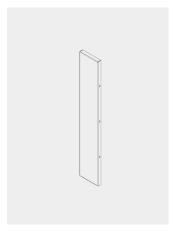

## BLADE POST FENCE

Width: 45" Fence Height: 4', 6' and 8'

Width: 24" Fence Height: 4', 6' and 8'

Width: 12" Fence Height: 4', 6' and 8'

Blade

Sloped Skirt - Precut

Inside Corner ASM

**Outside Corner** 