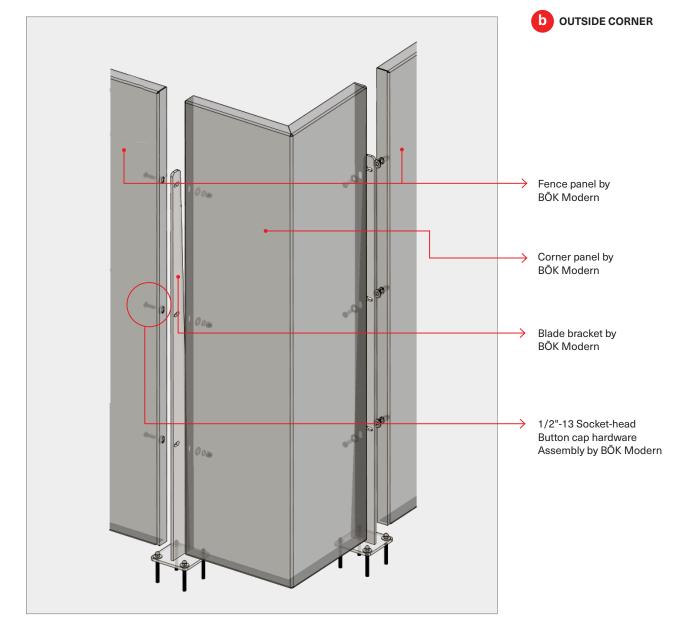

#### **DETAIL KEY**

- (a) Typ Connection
- **b** Outside Corner
- © Inside Corner

#### **DETAIL KEY**

- (a) Typ Connection
- (b) Outside Corner
- © Inside Corner
- d End Connection
- (e) Slope