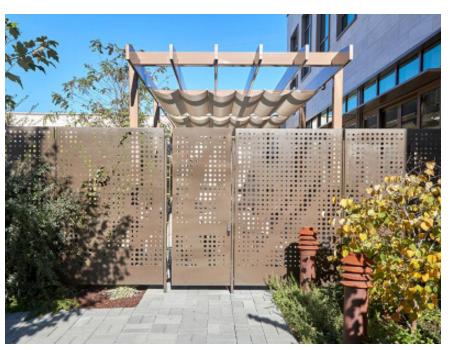

## BLADE POST FENCE

Our Blade Post Fence uses a thin blade for lateral support rather than a heavy post. Providing a nearly seamless look, the result is a very contemporary appearance constructed in solid metal or with a virtually infinite array of patterns.

NOTE: Available in 4', 6' and 8' tall

These drawings can not be used for the purposes of soliciting, negotiating, procuring, fabricating or otherwise obtaining quotes from other vendors. They are the sole and absolute property of BŌK Modern and may only be used by or under license from BŌK Modern.