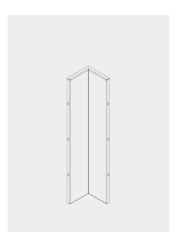

#### **DETAIL KEY**

- (a) Typ Connection
- **b** Outside Corner
- © Inside Corner

#### **DETAIL KEY**

- (a) Typ Connection
- (b) Outside Corner
- © Inside Corner
- d End Connection
- (e) Slope

## **INSIDE CORNER MITRE PANELS UNDER 18" WIDE** Corner panel by BŌK Modern Fence panel by BŌK Modern Blade bracket by BŌK Modern 1/2"-13 Socket-head Button cap hardware Assembly by BŌK Modern