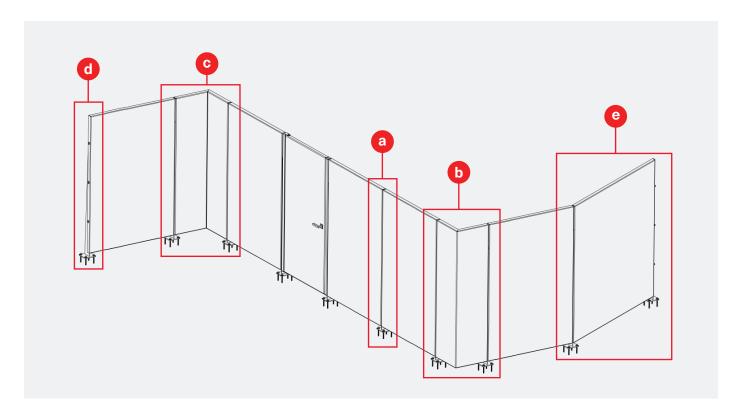

#### **DETAIL KEY**

- (a) Typ Connection
- (b) Outside Corner
- © Inside Corner
- d End Connection
- (e) Slope

#### **BOKMODERN.COM**