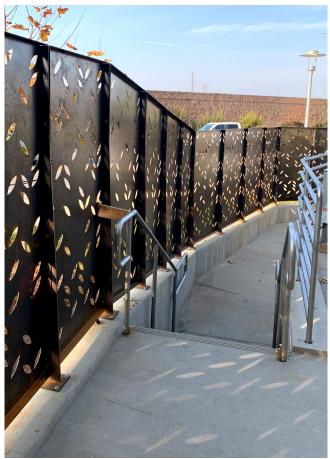

## BLADE POST FENCE

Our Blade Post Fence uses a thin blade for lateral support rather than a heavy post. Providing a nearly seamless look, the result is a very contemporary appearance constructed in solid metal or with a virtually infinite array of patterns.

NOTE: Available in 4', 6' and 8' tall

These drawings can not be used for the purposes of soliciting, negotiating, procuring, fabricating or otherwise obtaining quotes from other vendors. They are the sole and absolute property of BŌK Modern and may only be used by or under license from BŌK Modern.