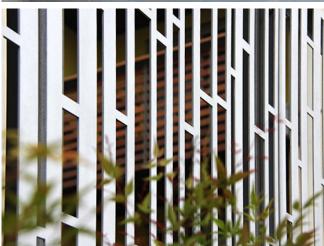

## BLADE POST FENCE

Our Blade Post Fence uses a thin blade for lateral support rather than a heavy post. Providing a nearly seamless look, the result is a very contemporary appearance constructed in solid metal or with a virtually infinite array of patterns.

NOTE: Available in 4', 6' and 8' tall

These drawings can not be used for the purposes of soliciting, negotiating, procuring, fabricating or otherwise obtaining quotes from other vendors. They are the sole and absolute property of BŌK Modern and may only be used by or under license from BŌK Modern.