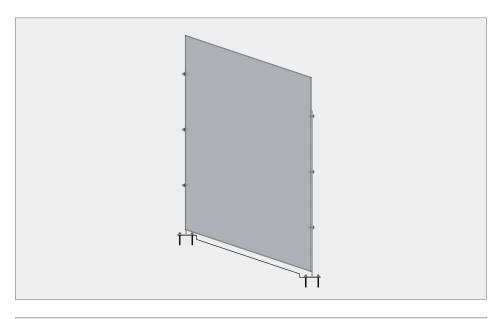

## BLADE POST FENCE

Our Blade Post Fence uses a thin blade for lateral support rather than a heavy post. Providing a nearly seamless look, the result is a very contemporary appearance constructed in solid metal or with a virtually infinite array of patterns.

NOTE: Available in 4', 6' and 8' tall

These drawings can not be used for the purposes of soliciting, negotiating, procuring, fabricating or otherwise obtaining quotes from other vendors. They are the sole and absolute property of BŌK Modern and may only be used by or under license from BŌK Modern.