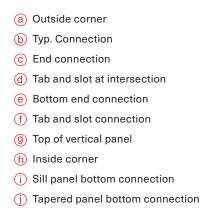

### DETAIL KEY

- (a) OUTSIDE CORNER
- **b** TYP. CONNECTION
- © END CONNECTION
- d TAB AND SLOT CONNECTION
- **e** BOTTOM END CONNECTION

# а g d е

**ISOMETRIC VIEW** 