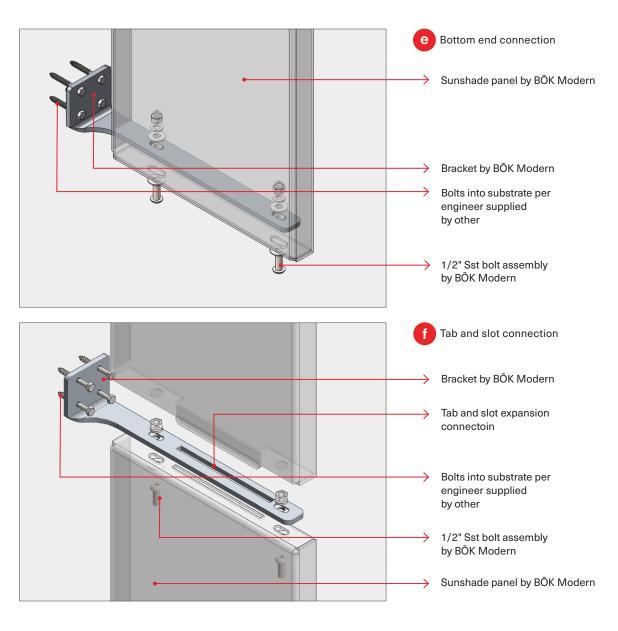

### DETAIL KEY

- (a) OUTSIDE CORNER
- **b** TYP. CONNECTION
- © END CONNECTION
- d TAB AND SLOT CONNECTION
- **e** BOTTOM END CONNECTION