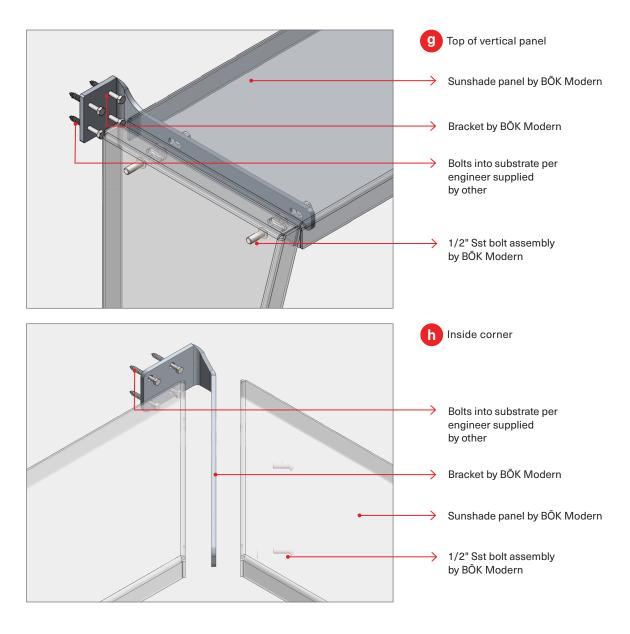

### DETAIL KEY

- (a) OUTSIDE CORNER
- **b** TYP. CONNECTION
- © END CONNECTION
- d TAB AND SLOT CONNECTION
- **e** BOTTOM END CONNECTION