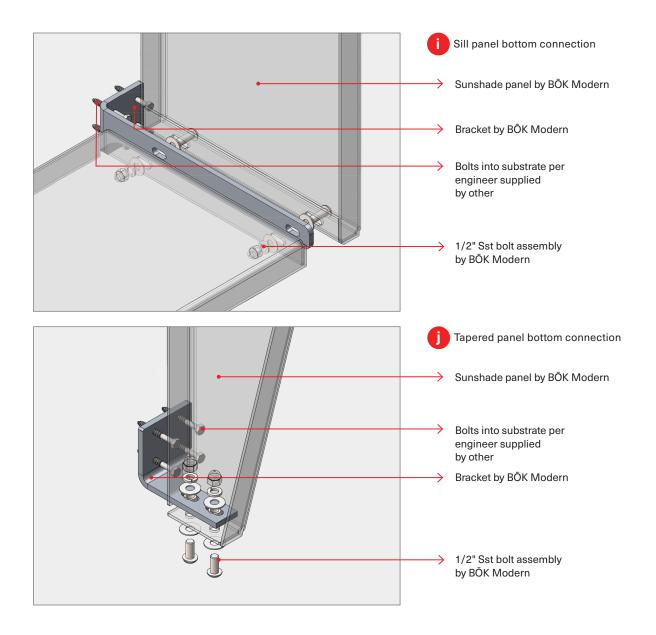

r license from BŌK Modern.

Any reproduction, distribution, modification, public display or representation of the content in these drawings, in part or as a whole, in any medium, without the prior express written consent of BÖK Modern LLC. is strictly prohibited and may result in legal action.





# BRACKETED SUNSHADE

### TYPICAL DETAILS



### DETAIL KEY

- (a) OUTSIDE CORNER
- **b** TYP. CONNECTION
- © END CONNECTION
- d TAB AND SLOT CONNECTION
- **e** BOTTOM END CONNECTION

### BOKMODERN.COM



# BRACKETED SUNSHADE

# а g d е

**ISOMETRIC VIEW** 

### DETAIL KEY



### BOKMODERN.COM



# BRACKETED SUNSHADE



### BOKMODERN.COM



# BRACKETED SUNSHADE



### BOKMODERN.COM



# BRACKETED SUNSHADE



### BOKMODERN.COM



# BRACKETED SUNSHADE



### BOKMODERN.COM



# BRACKETED SUNSHADE



### **BOKMODERN.COM**