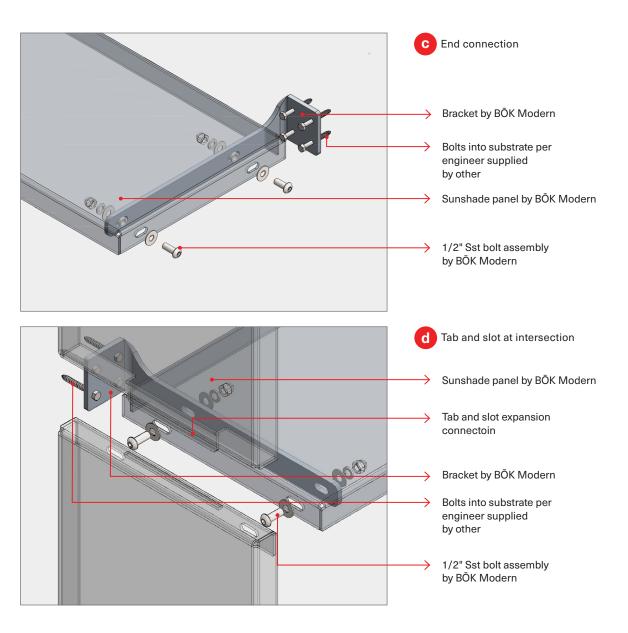

### DETAIL KEY

- (a) OUTSIDE CORNER
- **b** TYP. CONNECTION
- © END CONNECTION
- d TAB AND SLOT CONNECTION
- **e** BOTTOM END CONNECTION