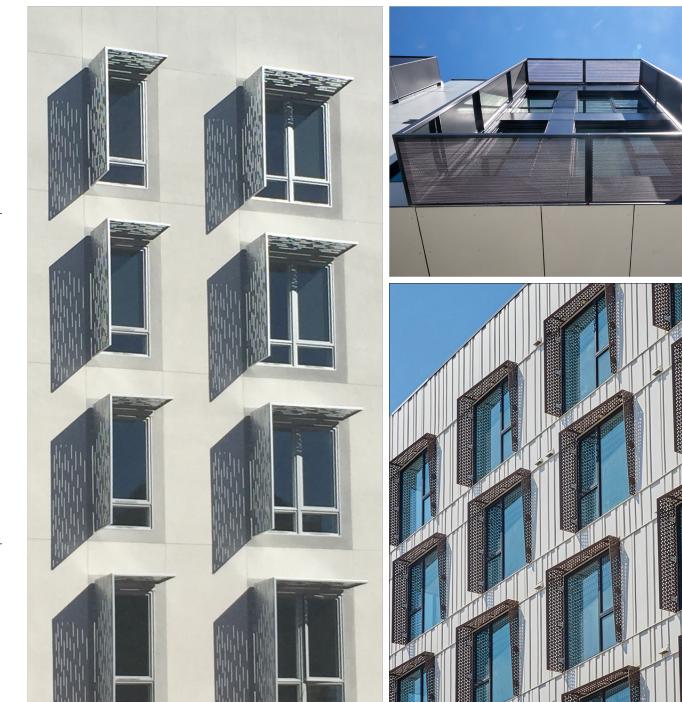

# BRACKETED SUNSHADE

Our more traditional Bracketed Sunshade provides sun-shading in either a perforated or solid style. These sunshades can be configured for one, two, three or four sides of the window. They can also be shaped into various tapered forms.