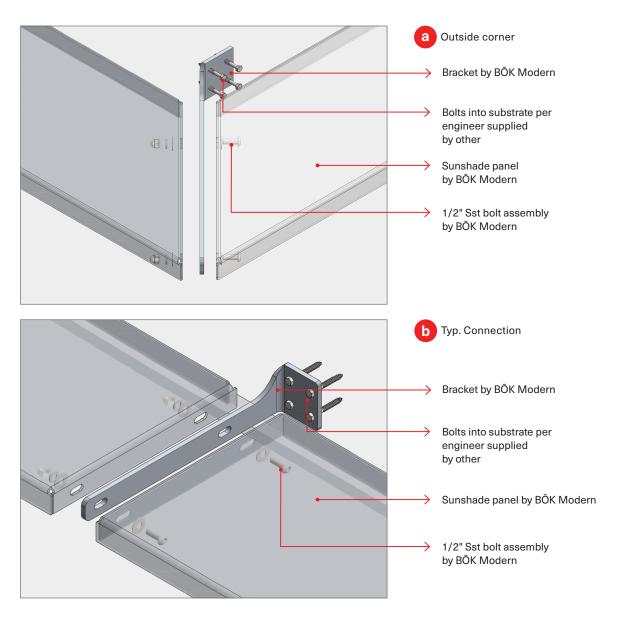

### DETAIL KEY

- (a) OUTSIDE CORNER
- **b** TYP. CONNECTION
- © END CONNECTION
- d TAB AND SLOT CONNECTION
- **e** BOTTOM END CONNECTION