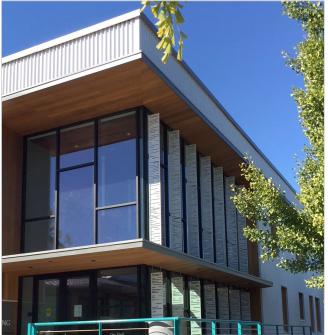

## FULL HEIGHT BRACKETED SUNSHADE

Full-Height Sunshades are utilized when you want a continuous vertical 'blade' projecting from the building façade.

These drawings can not be used for the purposes of soliciting, negotiating, procuring, fabricating or otherwise obtaining quotes from other vendors. They are the sole and absolute property of BŌK Modern and may only be used by or under license from BŌK Modern.

## FULL HEIGHT BRACKETED SUNSHADE