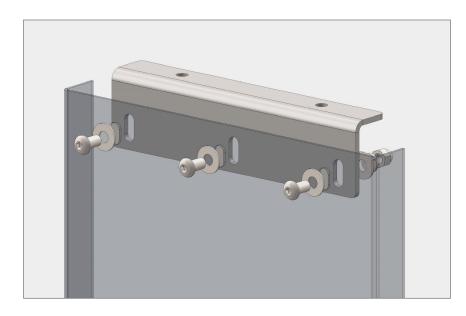

#### DETAIL KEY

- (a) Top bracket connection
- (b) Bottom bracket connection

#### **DETAIL KEY**

- (a) Top bracket connection
- (b) Bottom bracket connection

## FULL HEIGHT BRACKETED SUNSHADE

a Top bracket connection

Bottom bracket connection