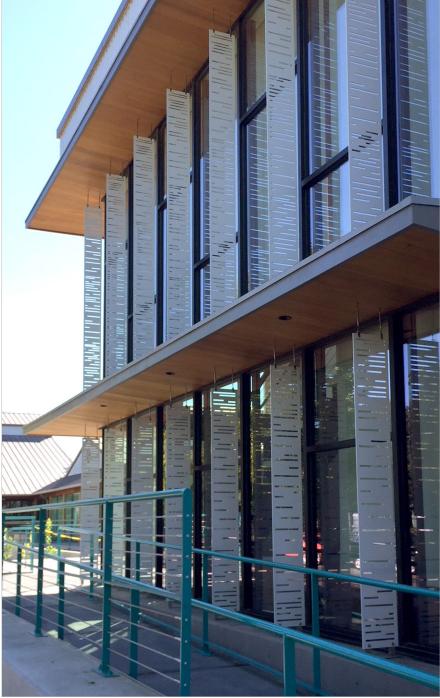

## FULL HEIGHT BRACKETED SUNSHADE

Full-Height Sunshades are utilized when you want a continuous vertical 'blade' projecting from the building façade.

These drawings can not be used for the purposes of soliciting, negotiating, procuring, fabricating or otherwise obtaining quotes from other vendors. They are the sole and absolute property of BŌK Modern and may only be used by or under license from BŌK Modern.

## FULL HEIGHT BRACKETED SUNSHADE