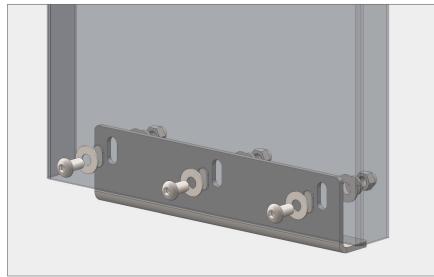

#### DETAIL KEY

- (a) Top bracket connection
- (b) Bottom bracket connection

#### **DETAIL KEY**

- (a) Top bracket connection
- (b) Bottom bracket connection

## FULL HEIGHT BRACKETED SUNSHADE

a Top bracket connection

Bottom bracket connection