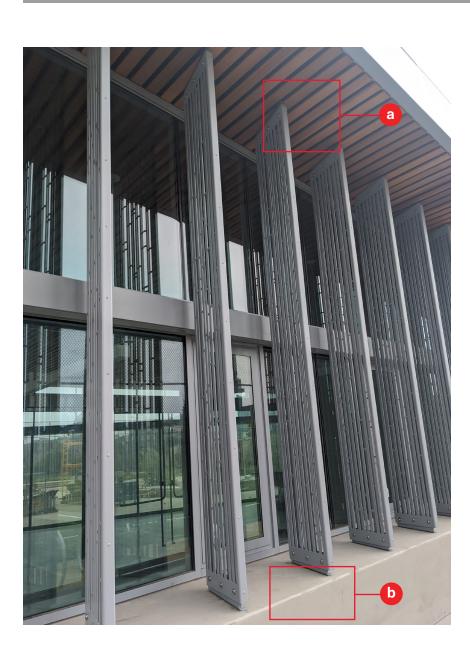

#### DETAIL KEY

- (a) Top bracket connection
- (b) Bottom bracket connection

#### **DETAIL KEY**

- (a) Top bracket connection
- (b) Bottom bracket connection

## FULL HEIGHT BRACKETED SUNSHADE

a Top bracket connection

Bottom bracket connection