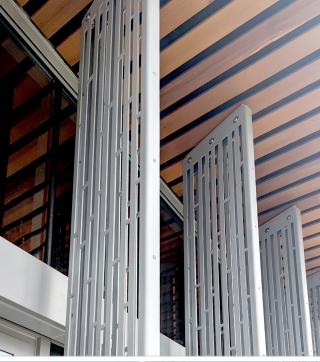

## FULL HEIGHT BRACKETED SUNSHADE

Full-Height Sunshades are utilized when you want a continuous vertical 'blade' projecting from the building façade.

These drawings can not be used for the purposes of soliciting, negotiating, procuring, fabricating or otherwise obtaining quotes from other vendors. They are the sole and absolute property of BŌK Modern and may only be used by or under license from BŌK Modern.

## FULL HEIGHT BRACKETED SUNSHADE