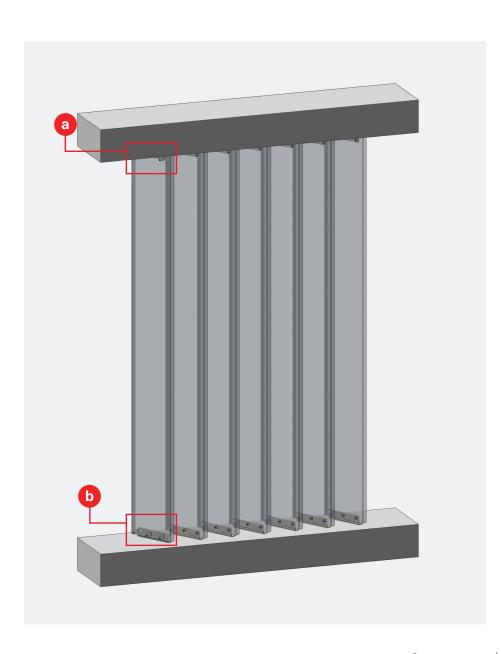

#### DETAIL KEY

- (a) Top bracket connection
- (b) Bottom bracket connection

#### **DETAIL KEY**

- (a) Top bracket connection
- (b) Bottom bracket connection

## FULL HEIGHT BRACKETED SUNSHADE

a Top bracket connection

Bottom bracket connection