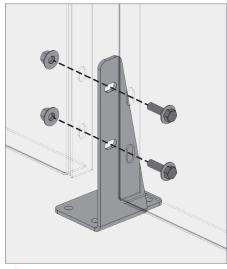

## **GARAGE SCREEN**

Bracketed Garage Screens are perfect for garage applications where there is access to assemble the bolts from behind the panels.

Outside corner panel floor brackets

k Inside corner panel floor brackets

Bottom bracket end