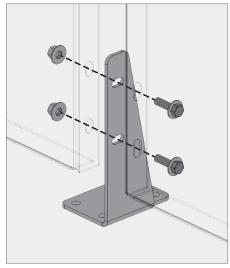

#### DETAIL KEY

- (a) Overhang brackets typ.
- **(b)** Outside corner panel overhang brackets
- © Inside corner panel overhang brackets
- d Overhang brackets end
- e Mid-span brackets typ.
- f Outside corner panel mid-span brackets
- (9) Inside corner panel mid-span brackets
- h Mid-span brackets end
- i Bottom bracket typ.
- (j) Outside corner panel floor brackets
- k Inside corner panel floor brackets
- Bottom bracket end

#### DETAIL KEY

- (a) Overhang brackets typ.
- **(b)** Outside corner panel overhang brackets
- © Inside corner panel overhang brackets
- d Overhang brackets end
- e Mid-span brackets typ.
- f Outside corner panel mid-span brackets
- (9) Inside corner panel mid-span brackets
- h Mid-span brackets end
- i Bottom bracket typ.
- (j) Outside corner panel floor brackets
- k Inside corner panel floor brackets
- 1 Bottom bracket end