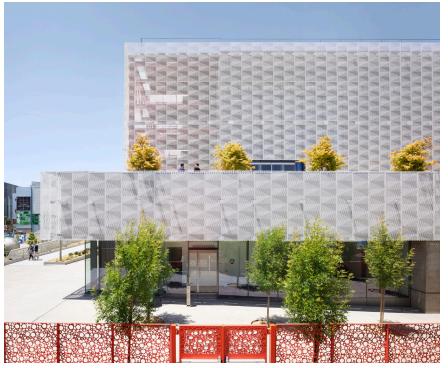

## **GARAGE SCREEN**

Enfold Façade's Garage Screen systems are applicable to building exteriors, parking garage screens and green screens. These panels can be directly mounted to edge of slab or other structure without the need for secondary supporting members. Panel systems are delivered to site fully fabricated and finished, ready for immediate installation. Designed with the same precision laser cutting typical throughout the entire BŌK Modern line of products, our Garage Screen can be constructed in a wide array of patterns and shapes.