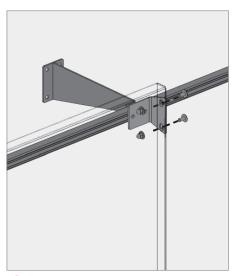

## **GARAGE SCREEN**

Bracketed Garage Screens are perfect for garage applications where there is access to assemble the bolts from behind the panels.

b Outside corner panel overhang brackets

C Inside corner panel overhang brackets

d Overhang brackets end