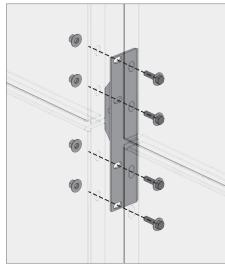

## **GARAGE SCREEN**

Bracketed Garage Screens are perfect for garage applications where there is access to assemble the bolts from behind the panels.

f Outside corner panel mid-span brackets

g Inside corner panel mid-span brackets

h Mid-span brackets end