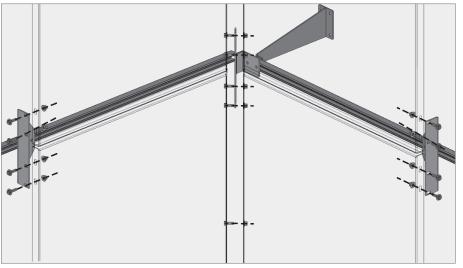

# TYPICAL DETAILS - BRACKETED GARAGE SCREEN

## **GARAGE SCREEN**

Bracketed Garage Screens are perfect for garage applications where there is access to assemble the bolts from behind the panels.

b Outside corner panel overhang brackets

C Inside corner panel overhang brackets

d Overhang brackets end