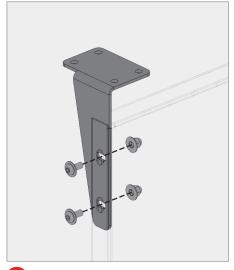

#### DETAIL KEY

- (a) Overhang brackets typ.
- **(b)** Outside corner panel overhang brackets
- © Inside corner panel overhang brackets
- d Overhang brackets end
- e Mid-span brackets typ.
- f Outside corner panel mid-span brackets
- (9) Inside corner panel mid-span brackets
- h Mid-span brackets end
- i Bottom bracket typ.
- (j) Outside corner panel floor brackets
- k Inside corner panel floor brackets
- Bottom bracket end

#### DETAIL KEY

- (a) Overhang brackets typ.
- **(b)** Outside corner panel overhang brackets
- © Inside corner panel overhang brackets
- d Overhang brackets end
- e Mid-span brackets typ.
- f Outside corner panel mid-span brackets
- (9) Inside corner panel mid-span brackets
- h Mid-span brackets end
- i Bottom bracket typ.
- (j) Outside corner panel floor brackets
- k Inside corner panel floor brackets
- 1 Bottom bracket end