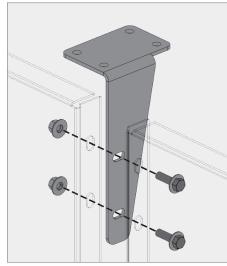

## **GARAGE SCREEN**

Bracketed Garage Screens are perfect for garage applications where there is access to assemble the bolts from behind the panels.

b Outside corner panel overhang brackets

C Inside corner panel overhang brackets

d Overhang brackets end