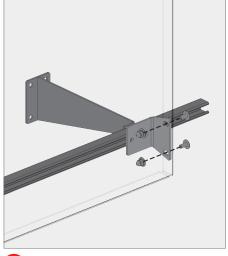

#### DETAIL KEY

- (a) Overhang brackets typ.
- **(b)** Outside corner panel overhang brackets
- © Inside corner panel overhang brackets
- d Overhang brackets end
- e Mid-span brackets typ.
- f Outside corner panel mid-span brackets
- (9) Inside corner panel mid-span brackets
- h Mid-span brackets end
- i Bottom bracket typ.
- (j) Outside corner panel floor brackets
- k Inside corner panel floor brackets
- Bottom bracket end

b Outside corner panel overhang brackets

C Inside corner panel overhang brackets

Overhang brackets end