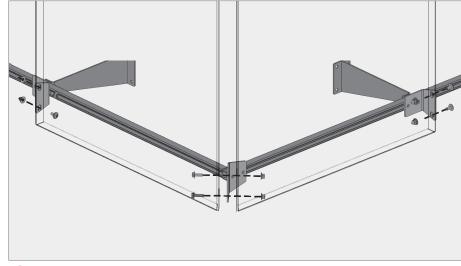

# TYPICAL DETAILS - BRACKETED GARAGE SCREEN

## **GARAGE SCREEN**

Bracketed Garage Screens are perfect for garage applications where there is access to assemble the bolts from behind the panels.

Outside corner panel floor brackets

k Inside corner panel floor brackets

Bottom bracket end