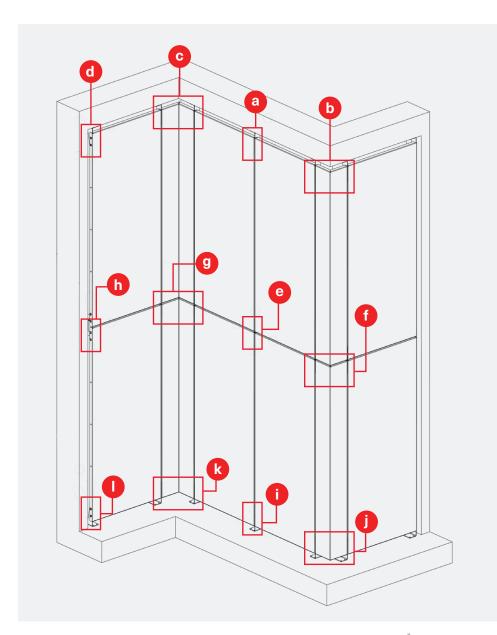

#### DETAIL KEY

- (a) Overhang brackets typ.
- **(b)** Outside corner panel overhang brackets
- © Inside corner panel overhang brackets
- d Overhang brackets end
- e Mid-span brackets typ.
- f Outside corner panel mid-span brackets
- (9) Inside corner panel mid-span brackets
- h Mid-span brackets end
- i Bottom bracket typ.
- (j) Outside corner panel floor brackets
- k Inside corner panel floor brackets
- 1 Bottom bracket end