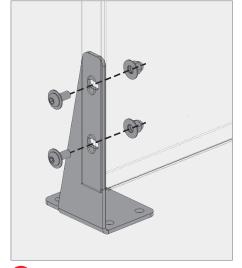

Outside corner panel floor brackets

k Inside corner panel floor brackets

Bottom bracket end

### **BOKMODERN.COM**