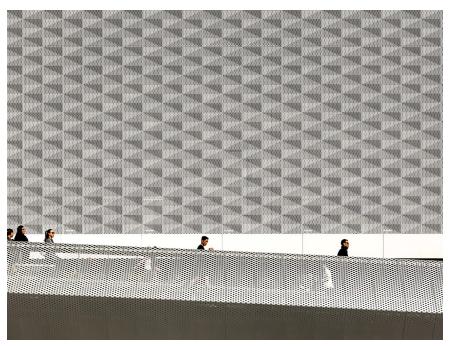

## **GARAGE SCREEN**

Enfold Façade's Garage Screen systems are applicable to building exteriors, parking garage screens and green screens. These panels can be directly mounted to edge of slab or other structure without the need for secondary supporting members. Panel systems are delivered to site fully fabricated and finished, ready for immediate installation. Designed with the same precision laser cutting typical throughout the entire BŌK Modern line of products, our Garage Screen can be constructed in a wide array of patterns and shapes.