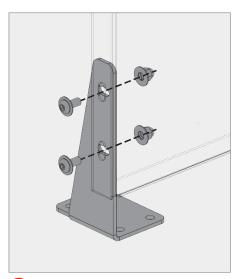

# TYPICAL DETAILS - BRACKETED GARAGE SCREEN

## **GARAGE SCREEN**

Bracketed Garage Screens are perfect for garage applications where there is access to assemble the bolts from behind the panels.

f Outside corner panel mid-span brackets

g Inside corner panel mid-span brackets

h Mid-span brackets end