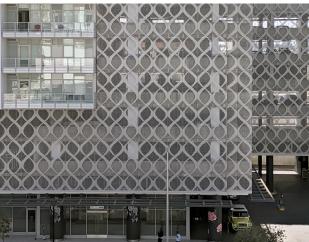

## **GARAGE SCREEN**

Enfold Façade's Garage Screen systems are applicable to building exteriors, parking garage screens and green screens. These panels can be directly mounted to edge of slab or other structure without the need for secondary supporting members. Panel systems are delivered to site fully fabricated and finished, ready for immediate installation. Designed with the same precision laser cutting typical throughout the entire BŌK Modern line of products, our Garage Screen can be constructed in a wide array of patterns and shapes.