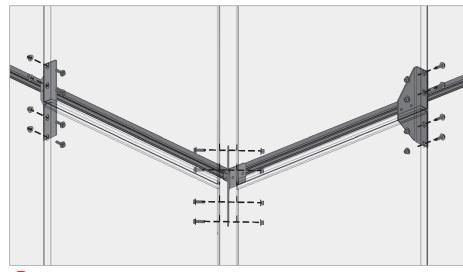

### **GARAGE SCREEN**

Tab and slot Garage Screens are a hybrid product combining the best aspects of our rainscreen system with our Garage Screen system. We can achieve larger panel sizes due to the additional bracket support while no longer needing access to behind the panels to assemble the bolts.

b Outside corner panel overhang brackets

C Inside corner panel overhang brackets

Overhang brackets end