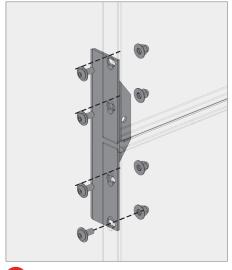

## **GARAGE SCREEN**

Bracketed Garage Screens are perfect for garage applications where there is access to assemble the bolts from behind the panels.

b Outside corner panel overhang brackets

C Inside corner panel overhang brackets

d Overhang brackets end