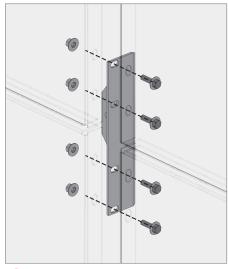

## **GARAGE SCREEN**

Bracketed Garage Screens are perfect for garage applications where there is access to assemble the bolts from behind the panels.

f Outside corner panel mid-span brackets

g Inside corner panel mid-span brackets

h Mid-span brackets end