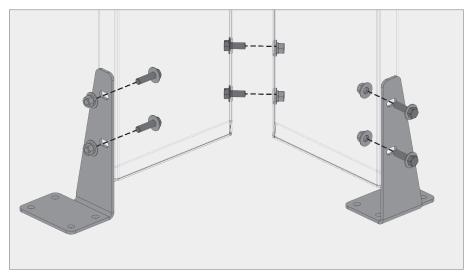

# TYPICAL DETAILS - BRACKETED GARAGE SCREEN

## **GARAGE SCREEN**

Bracketed Garage Screens are perfect for garage applications where there is access to assemble the bolts from behind the panels.

Outside corner panel floor brackets

k Inside corner panel floor brackets

Bottom bracket end