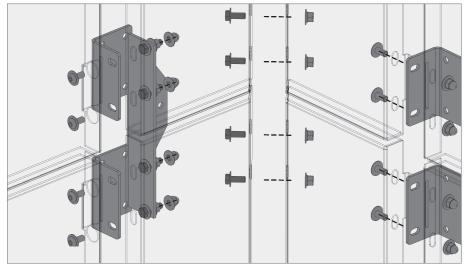

#### DETAIL KEY

- (a) Overhang brackets typ.
- **(b)** Outside corner panel overhang brackets
- © Inside corner panel overhang brackets
- d Overhang brackets end
- e Mid-span brackets typ.
- f Outside corner panel mid-span brackets
- (9) Inside corner panel mid-span brackets
- h Mid-span brackets end
- i Bottom bracket typ.
- (j) Outside corner panel floor brackets
- k Inside corner panel floor brackets
- Bottom bracket end

#### DETAIL KEY

- (a) Overhang brackets typ.
- **(b)** Outside corner panel overhang brackets
- © Inside corner panel overhang brackets
- d Overhang brackets end
- e Mid-span brackets typ.
- f Outside corner panel mid-span brackets
- (9) Inside corner panel mid-span brackets
- h Mid-span brackets end
- i Bottom bracket typ.
- (j) Outside corner panel floor brackets
- k Inside corner panel floor brackets
- 1 Bottom bracket end