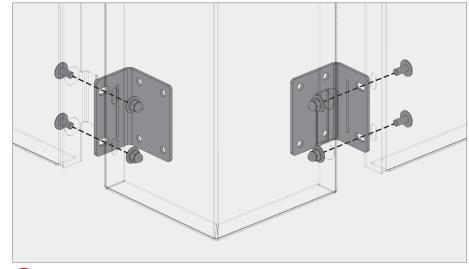

b Outside corner panel overhang brackets

C Inside corner panel overhang brackets

Overhang brackets end