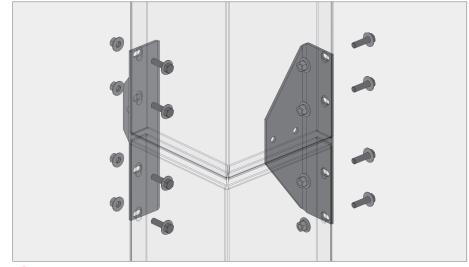

## **GARAGE SCREEN**

Bracketed Garage Screens are perfect for garage applications where there is access to assemble the bolts from behind the panels.

Outside corner panel floor brackets

k Inside corner panel floor brackets

Bottom bracket end