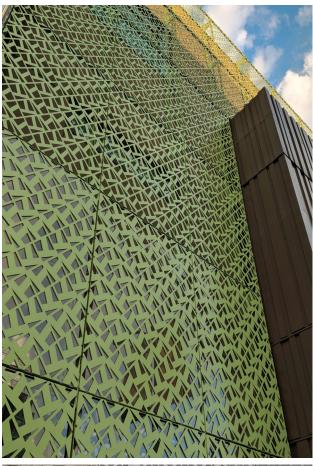

## **GARAGE SCREEN**

Enfold Façade's Garage Screen systems are applicable to building exteriors, parking garage screens and green screens. These panels can be directly mounted to edge of slab or other structure without the need for secondary supporting members. Panel systems are delivered to site fully fabricated and finished, ready for immediate installation. Designed with the same precision laser cutting typical throughout the entire BŌK Modern line of products, our Garage Screen can be constructed in a wide array of patterns and shapes.