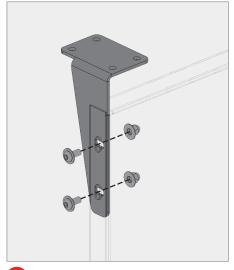

## **GARAGE SCREEN**

Bracketed Garage Screens are perfect for garage applications where there is access to assemble the bolts from behind the panels.

b Outside corner panel overhang brackets

C Inside corner panel overhang brackets

d Overhang brackets end