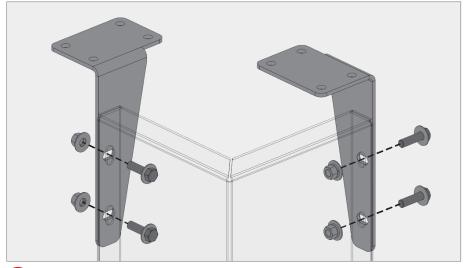

## **GARAGE SCREEN**

Bracketed Garage Screens are perfect for garage applications where there is access to assemble the bolts from behind the panels.

b Outside corner panel overhang brackets

C Inside corner panel overhang brackets

d Overhang brackets end