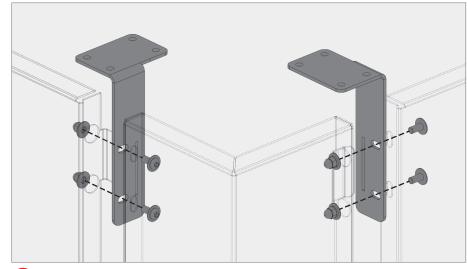

# TYPICAL DETAILS - TAB AND SLOT

### **GARAGE SCREEN**

Tab and slot Garage Screens are a hybrid product combining the best aspects of our rainscreen system with our Garage Screen system. We can achieve larger panel sizes due to the additional bracket support while no longer needing access to behind the panels to assemble the bolts.

b Outside corner panel overhang brackets

C Inside corner panel overhang brackets

Overhang brackets end