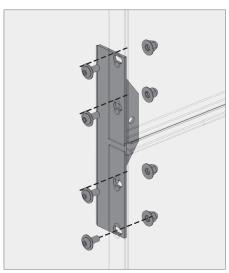

#### DETAIL KEY

- (a) Overhang brackets typ.
- **(b)** Outside corner panel overhang brackets
- © Inside corner panel overhang brackets
- d Overhang brackets end
- e Mid-span brackets typ.
- f Outside corner panel mid-span brackets
- (9) Inside corner panel mid-span brackets
- h Mid-span brackets end
- i Bottom bracket typ.
- (j) Outside corner panel floor brackets
- k Inside corner panel floor brackets
- Bottom bracket end

#### DETAIL KEY

- (a) Overhang brackets typ.
- **(b)** Outside corner panel overhang brackets
- © Inside corner panel overhang brackets
- d Overhang brackets end
- e Mid-span brackets typ.
- f Outside corner panel mid-span brackets
- (9) Inside corner panel mid-span brackets
- h Mid-span brackets end
- i Bottom bracket typ.
- (j) Outside corner panel floor brackets
- k Inside corner panel floor brackets
- 1 Bottom bracket end