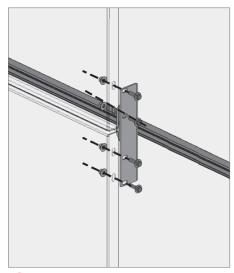

## **GARAGE SCREEN**

Bracketed Garage Screens are perfect for garage applications where there is access to assemble the bolts from behind the panels.

f Outside corner panel mid-span brackets

g Inside corner panel mid-span brackets

h Mid-span brackets end