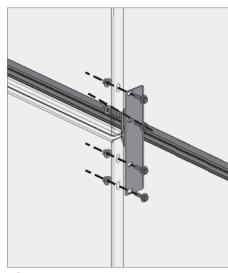

## **GARAGE SCREEN**

Bracketed Garage Screens are perfect for garage applications where there is access to assemble the bolts from behind the panels.

f Outside corner panel mid-span brackets

g Inside corner panel mid-span brackets

h Mid-span brackets end

### **BOKMODERN.COM**