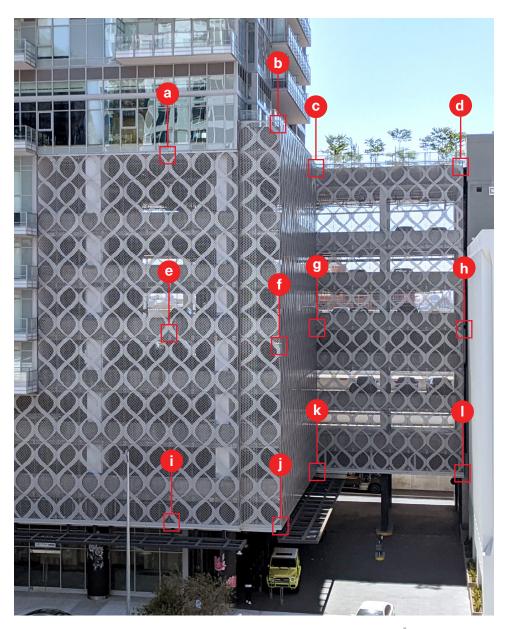

#### DETAIL KEY

- (a) Overhang brackets typ.
- **(b)** Outside corner panel overhang brackets
- © Inside corner panel overhang brackets
- d Overhang brackets end
- e Mid-span brackets typ.
- f Outside corner panel mid-span brackets
- (9) Inside corner panel mid-span brackets
- h Mid-span brackets end
- i Bottom bracket typ.
- (j) Outside corner panel floor brackets
- k Inside corner panel floor brackets
- Bottom bracket end