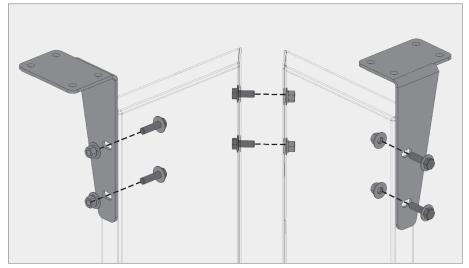

## **GARAGE SCREEN**

Bracketed Garage Screens are perfect for garage applications where there is access to assemble the bolts from behind the panels.

b Outside corner panel overhang brackets

C Inside corner panel overhang brackets

d Overhang brackets end