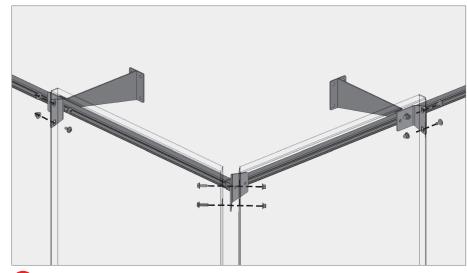

## **GARAGE SCREEN**

Bracketed Garage Screens are perfect for garage applications where there is access to assemble the bolts from behind the panels.

b Outside corner panel overhang brackets

C Inside corner panel overhang brackets

d Overhang brackets end

### **BOKMODERN.COM**