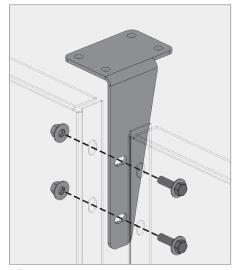

# TYPICAL DETAILS - BRACKETED GARAGE SCREEN

## **GARAGE SCREEN**

Bracketed Garage Screens are perfect for garage applications where there is access to assemble the bolts from behind the panels.

b Outside corner panel overhang brackets

C Inside corner panel overhang brackets

d Overhang brackets end