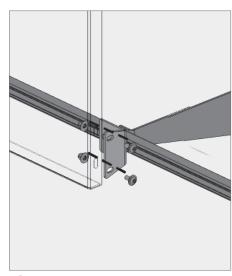

# TYPICAL DETAILS - TAB AND SLOT

### **GARAGE SCREEN**

Tab and slot Garage Screens are a hybrid product combining the best aspects of our rainscreen system with our Garage Screen system. We can achieve larger panel sizes due to the additional bracket support while no longer needing access to behind the panels to assemble the bolts.

b Outside corner panel overhang brackets

C Inside corner panel overhang brackets

Overhang brackets end