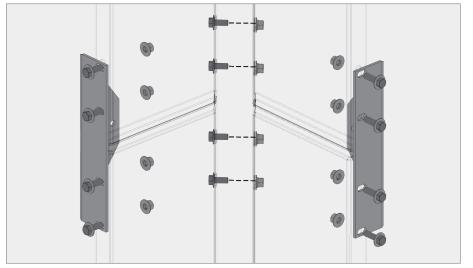

#### DETAIL KEY

- (a) Overhang brackets typ.
- **(b)** Outside corner panel overhang brackets
- © Inside corner panel overhang brackets
- d Overhang brackets end
- e Mid-span brackets typ.
- f Outside corner panel mid-span brackets
- (9) Inside corner panel mid-span brackets
- h Mid-span brackets end
- i Bottom bracket typ.
- (j) Outside corner panel floor brackets
- k Inside corner panel floor brackets
- Bottom bracket end

#### DETAIL KEY

- (a) Overhang brackets typ.
- **(b)** Outside corner panel overhang brackets
- © Inside corner panel overhang brackets
- d Overhang brackets end
- e Mid-span brackets typ.
- f Outside corner panel mid-span brackets
- (9) Inside corner panel mid-span brackets
- h Mid-span brackets end
- i Bottom bracket typ.
- (j) Outside corner panel floor brackets
- k Inside corner panel floor brackets
- 1 Bottom bracket end