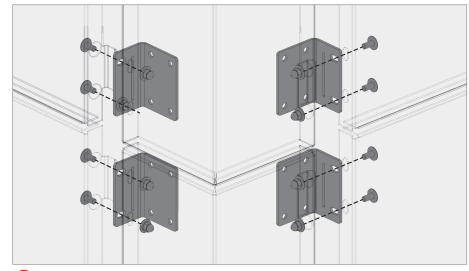

# TYPICAL DETAILS - TAB AND SLOT

### **GARAGE SCREEN**

Tab and slot Garage Screens are a hybrid product combining the best aspects of our rainscreen system with our Garage Screen system. We can achieve larger panel sizes due to the additional bracket support while no longer needing access to behind the panels to assemble the bolts.

b Outside corner panel overhang brackets

C Inside corner panel overhang brackets

Overhang brackets end