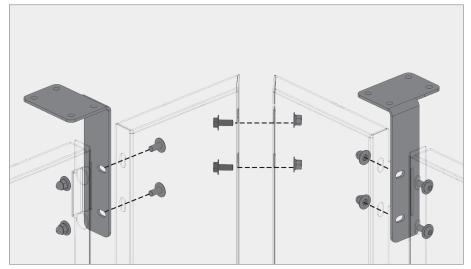

# TYPICAL DETAILS - BRACKETED GARAGE SCREEN

## **GARAGE SCREEN**

Bracketed Garage Screens are perfect for garage applications where there is access to assemble the bolts from behind the panels.

b Outside corner panel overhang brackets

C Inside corner panel overhang brackets

d Overhang brackets end