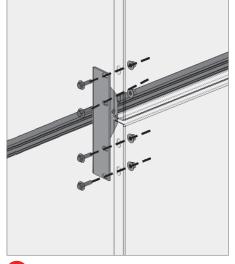

# TYPICAL DETAILS - BRACKETED GARAGE SCREEN

## **GARAGE SCREEN**

Bracketed Garage Screens are perfect for garage applications where there is access to assemble the bolts from behind the panels.

f Outside corner panel mid-span brackets

g Inside corner panel mid-span brackets

h Mid-span brackets end