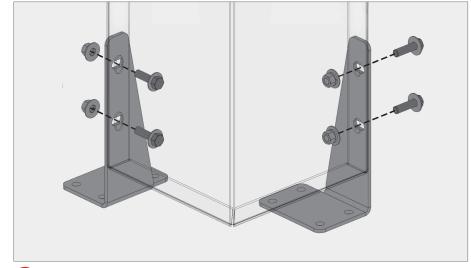

#### DETAIL KEY

- (a) Overhang brackets typ.
- **(b)** Outside corner panel overhang brackets
- © Inside corner panel overhang brackets
- d Overhang brackets end
- e Mid-span brackets typ.
- f Outside corner panel mid-span brackets
- (9) Inside corner panel mid-span brackets
- h Mid-span brackets end
- i Bottom bracket typ.
- (j) Outside corner panel floor brackets
- k Inside corner panel floor brackets
- Bottom bracket end

#### DETAIL KEY

- (a) Overhang brackets typ.
- **(b)** Outside corner panel overhang brackets
- © Inside corner panel overhang brackets
- d Overhang brackets end
- e Mid-span brackets typ.
- f Outside corner panel mid-span brackets
- (9) Inside corner panel mid-span brackets
- h Mid-span brackets end
- i Bottom bracket typ.
- (j) Outside corner panel floor brackets
- k Inside corner panel floor brackets
- 1 Bottom bracket end