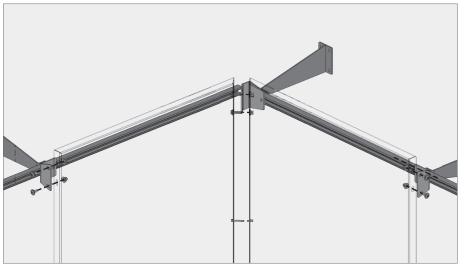

#### DETAIL KEY

- (a) Overhang brackets typ.
- **(b)** Outside corner panel overhang brackets
- © Inside corner panel overhang brackets
- d Overhang brackets end
- e Mid-span brackets typ.
- f Outside corner panel mid-span brackets
- (9) Inside corner panel mid-span brackets
- h Mid-span brackets end
- i Bottom bracket typ.
- (j) Outside corner panel floor brackets
- k Inside corner panel floor brackets
- Bottom bracket end

#### DETAIL KEY

- (a) Overhang brackets typ.
- **(b)** Outside corner panel overhang brackets
- © Inside corner panel overhang brackets
- d Overhang brackets end
- e Mid-span brackets typ.
- f Outside corner panel mid-span brackets
- (9) Inside corner panel mid-span brackets
- h Mid-span brackets end
- i Bottom bracket typ.
- (j) Outside corner panel floor brackets
- k Inside corner panel floor brackets
- 1 Bottom bracket end