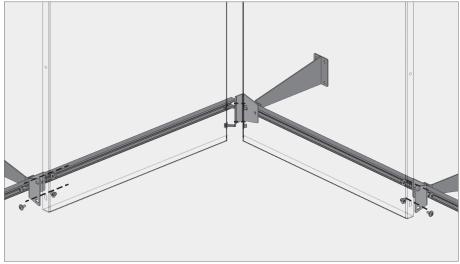

#### DETAIL KEY

- (a) Overhang brackets typ.
- **(b)** Outside corner panel overhang brackets
- © Inside corner panel overhang brackets
- d Overhang brackets end
- e Mid-span brackets typ.
- f Outside corner panel mid-span brackets
- (9) Inside corner panel mid-span brackets
- h Mid-span brackets end
- i Bottom bracket typ.
- (j) Outside corner panel floor brackets
- k Inside corner panel floor brackets
- Bottom bracket end

b Outside corner panel overhang brackets

C Inside corner panel overhang brackets

Overhang brackets end