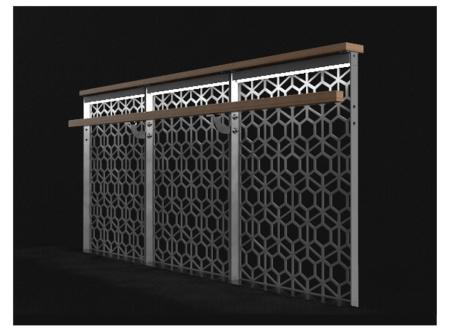

[ WOOD CAP ]

#### (a) WOOD CAP

Our integrated attachment "tabs" allow wood caps to be seamlessly added to the system.

#### **b** LED LIGHTING

Our snap-in-place channel holds the controller and fits inside the existing handrail return on our guardrail panels. A connector carries the wiring from panel to panel while keeping it protected from the elements.

#### © HANDRAIL ATTACHMENT

Our folder handrail brackets are easily added on to the system via the connecting hardware. Various profile handrails can attached to our brackets.

#### **d** COVER PLATE

For a cleaner detail at the finished floor, Bok Modern has developed a snap in place cover plate to close the gap between the inside of our panels and fascia (typically 2.5-3").