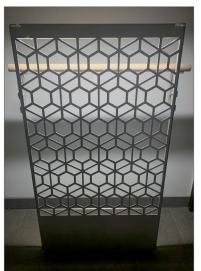

[ WOOD CAP ]

#### (a) WOOD CAP

Our integrated attachment "tabs" allow wood caps to be seamlessly added to the system.