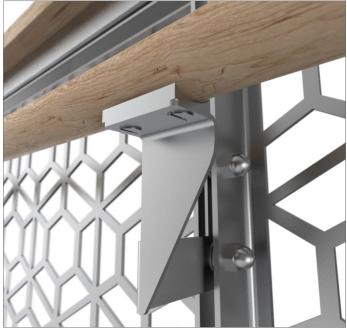

### GUARDRAIL BRACKETS

[ HANDRAIL ATTACHMENT ]

#### **ANGLED**

Our integrated brackets can be in the same color at the panels, or left in natural stainless steel.