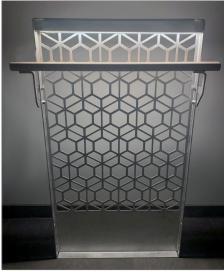

[ WOOD CAP ]

#### (a) WOOD CAP

Our integrated attachment "tabs" allow wood caps to be seamlessly added to the system.