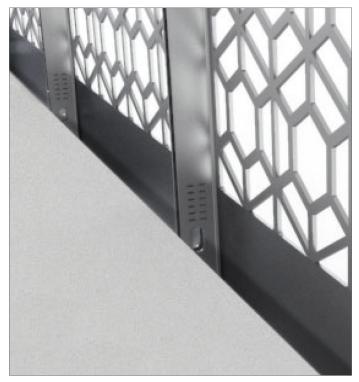

### BEFORE COVERPLATE

Shown above is our typical code compliant guardrail at the floor level.