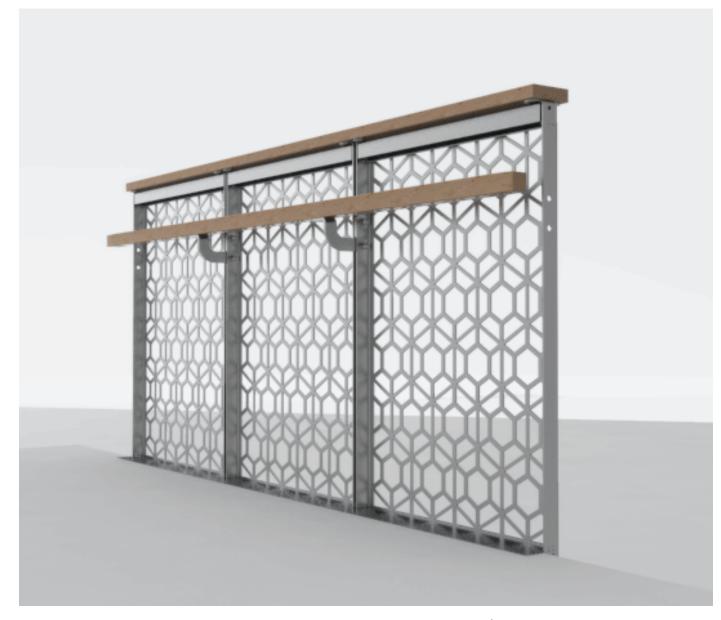

[ WOOD CAP ]

#### (a) WOOD CAP

Our integrated attachment "tabs" allow wood caps to be seamlessly added to the system.

#### **b** LED LIGHTING

Our snap-in-place channel holds the controller and fits inside the existing handrail return on our guardrail panels. A connector carries the wiring from panel to panel while keeping it protected from the elements.

#### © HANDRAIL ATTACHMENT

Our folder handrail brackets are easily added on to the system via the connecting hardware. Various profile handrails can attached to our brackets.