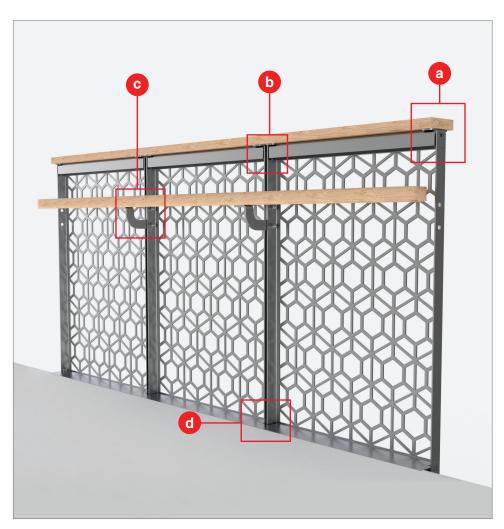

#### (a) WOOD CAP

Our integrated attachment "tabs" allow wood caps to be seamlessly added to the system.

#### **b** LED LIGHTING

Our snap-in-place channel holds the controller and fits inside the existing handrail return on our guardrail panels. A connector carries the wiring from panel to panel while keeping it protected from the elements.

#### © HANDRAIL ATTACHMENT

Our folder handrail brackets are easily added on to the system via the connecting hardware. Various profile handrails can attached to our brackets.

#### **d** COVER PLATE

For a cleaner detail at the finished floor, Bok Modern has developed a snap in place cover plate to close the gap between the inside of our panels and fascia (typically 2.5-3").