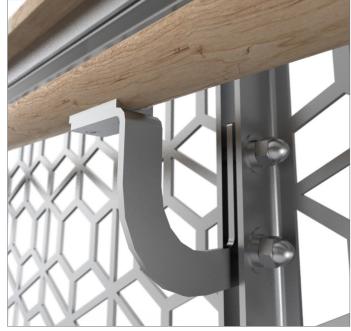

### GUARDRAIL BRACKETS

[ HANDRAIL ATTACHMENT ]

#### Ј НООК

Our integrated brackets can also be shapped to your design preference.