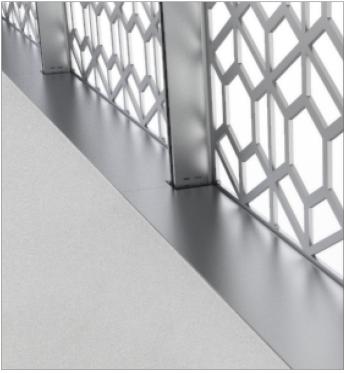

#### **d** COVER PLATE

For a cleaner detail at the finished floor, Bok Modern has developed a snap in place cover plate to close the gap between the inside of our panels and fascia (typically 2.5-3").

#### **AFTER COVERPLATE**

Taking less than 10 seconds to install, the coverplate adds a seamless finish to any guardrail project. Not just as a aesthetic addition, but a functioning one as well.