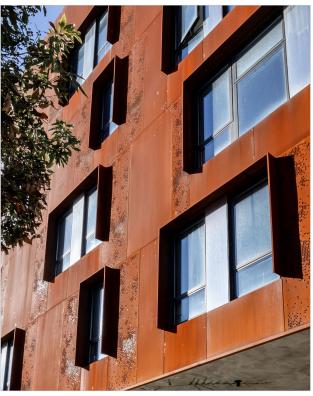

## "NAIL-ON" SUNSHADE

Our latest innovation, the "Nail-On" Sunshade, simplifies sunshade installations by eliminating the need for protruding brackets. This streamlined system is easy to install, offers straightforward waterproofing, and has a bracketless design that won't obstruct scaffolding placement. Installers appreciate its efficiency, making it a top choice for sunshade applications.

## "NAIL-ON" SUNSHADE