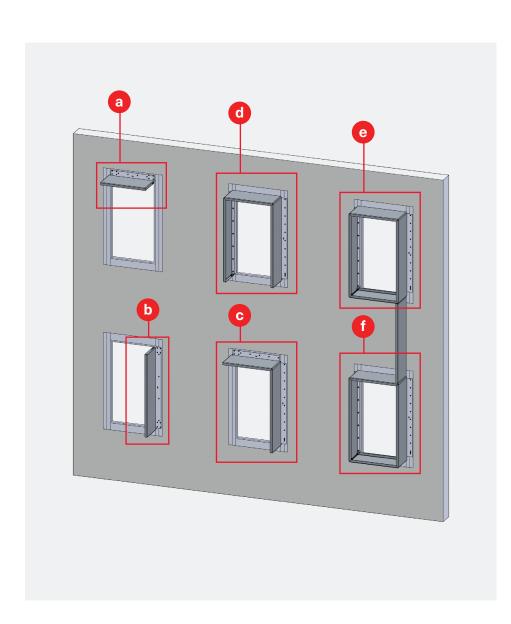

#### **DETAIL KEY**

- (a) Header Shade
- (b) Jamb Shade
- © "L" Shade
- d "U" Shade
- Box Shade 1
- f Box Shade 2