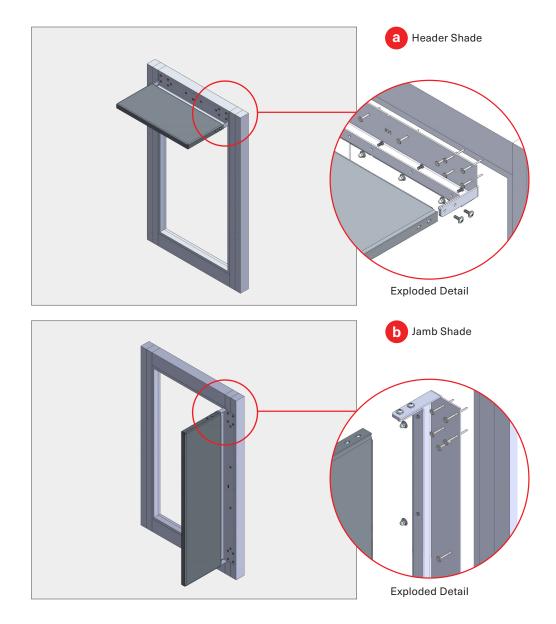

for sunshade applications.

These drawings can not be used for the purposes of soliciting, negotiating, procuring, fabricating or otherwise obtaining quotes from other vendors. They are the sole and absolute property of BŌK Modern and may only be used by or under license from BŌK Modern.

Any reproduction, distribution, modification, public display or representation of the content in these drawings, in part or as a whole, in any medium, without the prior express written consent of BÖK Modern LLC. is strictly prohibited and may result in legal action.











### ISOMETRIC VIEW

## "NAIL-ON" SUNSHADE



#### **DETAIL KEY**

- (a) Header Shade
- (b) Jamb Shade
- © "L" Shade
- d "U" Shade
- Box Shade 1
- f Box Shade 2

#### **BOKMODERN.COM**



### TYPICAL DETAILS

## "NAIL-ON" SUNSHADE



#### **BOKMODERN.COM**



### TYPICAL DETAILS

## "NAIL-ON" SUNSHADE





#### **BOKMODERN.COM**



# "NAIL-ON" SUNSHADE

### TYPICAL DETAILS



### **BOKMODERN.COM**



### TYPICAL DETAILS

## "NAIL-ON" SUNSHADE



### **BOKMODERN.COM**