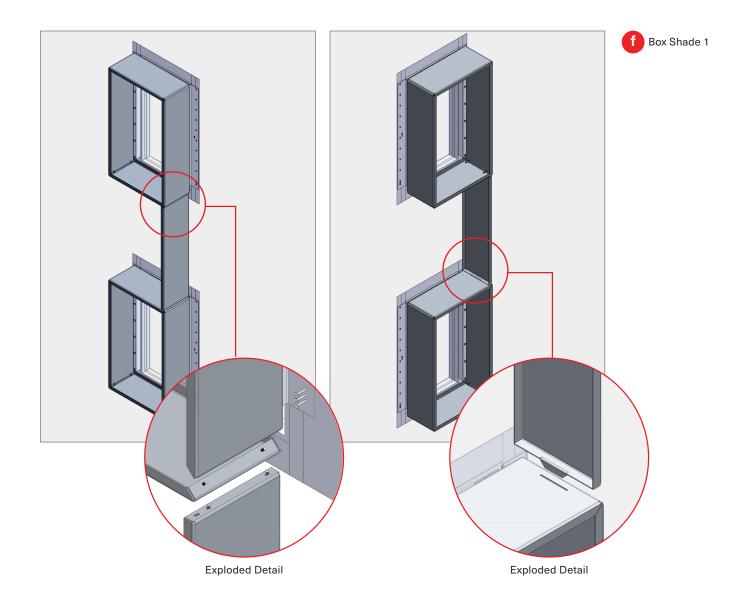

#### **DETAIL KEY**

- (a) Header Shade
- (b) Jamb Shade
- © "L" Shade
- d "U" Shade
- Box Shade 1
- f Box Shade 2

### TYPICAL DETAILS