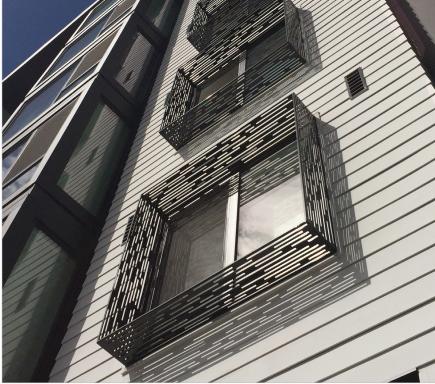

for protruding brackets. This streamlined system is easy to install, offers straightforward waterproofing, and has a bracketless design that won't obstruct scaffolding placement. Installers appreciate its efficiency, making it a top choice for sunshade applications.

These drawings can not be used for the purposes of soliciting, negotiating, procuring, fabricating or otherwise obtaining quotes from other vendors. They are the sole and absolute property of BŌK Modern and may only be used by or under license from BŌK Modern.

Any reproduction, distribution, modification, public display or representation of the content in these drawings, in part or as a whole, in any medium, without the prior express written consent of BÖK Modern LLC. is strictly prohibited and may result in legal action.











### ISOMETRIC VIEW

## "NAIL-ON" SUNSHADE



#### **DETAIL KEY**

- (a) Header Shade
- (b) Jamb Shade
- © "L" Shade
- d "U" Shade
- Box Shade 1
- f Box Shade 2

#### **BOKMODERN.COM**



### TYPICAL DETAILS

## "NAIL-ON" SUNSHADE



#### **BOKMODERN.COM**



### TYPICAL DETAILS

## "NAIL-ON" SUNSHADE





#### **BOKMODERN.COM**



# "NAIL-ON" SUNSHADE

### TYPICAL DETAILS



### **BOKMODERN.COM**



### TYPICAL DETAILS

## "NAIL-ON" SUNSHADE



### **BOKMODERN.COM**