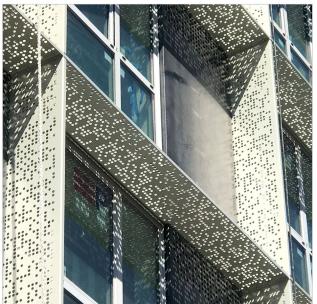

r protruding brackets. This streamlined system is easy to install, offers straightforward waterproofing, and has a bracketless design that won't obstruct scaffolding placement. Installers appreciate its efficiency, making it a top choice for sunshade applications.

These drawings can not be used for the purposes of soliciting, negotiating, procuring, fabricating or otherwise obtaining quotes from other vendors. They are the sole and absolute property of BŌK Modern and may only be used by or under license from BŌK Modern.

Any reproduction, distribution, modification, public display or representation of the content in these drawings, in part or as a whole, in any medium, without the prior express written consent of BÖK Modern LLC. is strictly prohibited and may result in legal action.











### ISOMETRIC VIEW

## "NAIL-ON" SUNSHADE



#### **DETAIL KEY**

- (a) Header Shade
- (b) Jamb Shade
- © "L" Shade
- d "U" Shade
- Box Shade 1
- f Box Shade 2

#### **BOKMODERN.COM**



### TYPICAL DETAILS

## "NAIL-ON" SUNSHADE



#### **BOKMODERN.COM**



### TYPICAL DETAILS

## "NAIL-ON" SUNSHADE





#### **BOKMODERN.COM**



# "NAIL-ON" SUNSHADE

### TYPICAL DETAILS



### **BOKMODERN.COM**



### TYPICAL DETAILS

## "NAIL-ON" SUNSHADE



### **BOKMODERN.COM**