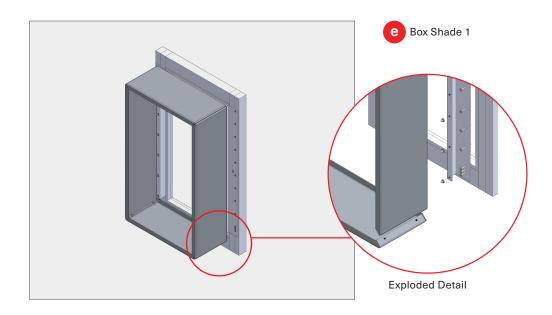

#### **DETAIL KEY**

- (a) Header Shade
- (b) Jamb Shade
- © "L" Shade
- d "U" Shade
- Box Shade 1
- f Box Shade 2

### TYPICAL DETAILS