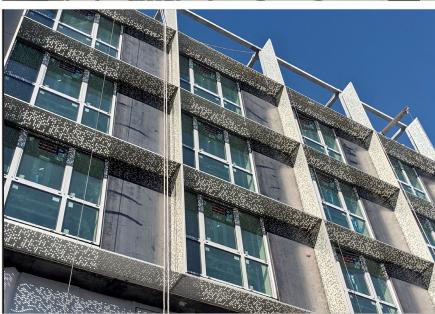

protruding brackets. This streamlined system is easy to install, offers straightforward waterproofing, and has a bracketless design that won't obstruct scaffolding placement. Installers appreciate its efficiency, making it a top choice for sunshade applications.

These drawings can not be used for the purposes of soliciting, negotiating, procuring, fabricating or otherwise obtaining quotes from other vendors. They are the sole and absolute property of BŌK Modern and may only be used by or under license from BŌK Modern.

Any reproduction, distribution, modification, public display or representation of the content in these drawings, in part or as a whole, in any medium, without the prior express written consent of BÖK Modern LLC. is strictly prohibited and may result in legal action.











### ISOMETRIC VIEW

## "NAIL-ON" SUNSHADE



#### **DETAIL KEY**

- (a) Header Shade
- (b) Jamb Shade
- © "L" Shade
- d "U" Shade
- Box Shade 1
- f Box Shade 2

#### **BOKMODERN.COM**



### TYPICAL DETAILS

## "NAIL-ON" SUNSHADE



#### **BOKMODERN.COM**



### TYPICAL DETAILS

## "NAIL-ON" SUNSHADE





#### **BOKMODERN.COM**



# "NAIL-ON" SUNSHADE

### TYPICAL DETAILS



### **BOKMODERN.COM**



### TYPICAL DETAILS

## "NAIL-ON" SUNSHADE



### **BOKMODERN.COM**