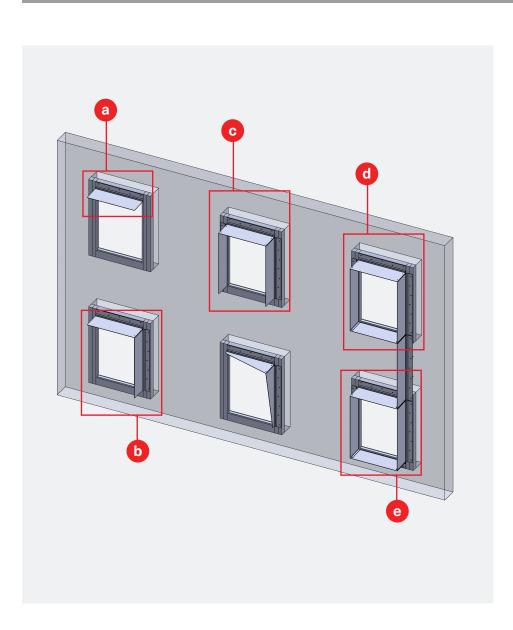

#### **DETAIL KEY**

- (a) Header Shade
- b "L" Shade
- © "U" Shade
- d Box Shade 1
- e Box Shade 2