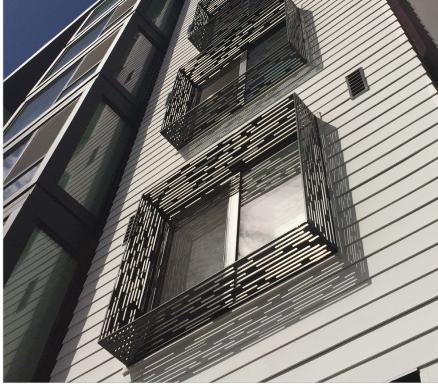

### "NAIL-ON" SUNFIN

The "Nail-On" Sunshade takes our "Nail-On" Sunfin system to the next level of simplicity. In this innovative design, the sunshade is directly affixed to the structure, reducing unnecessary complexity. The "nose" of the Sunfin can feature either a streamlined knife edge or a smaller flange than what is commonly seen in our system. This versatile application is ideal for snugly fitting against windows with depths of up to 24 inches.

#### **DETAIL KEY**

- (a) Header Shade
- b "L" Shade
- © "U" Shade
- d Box Shade 1
- e Box Shade 2