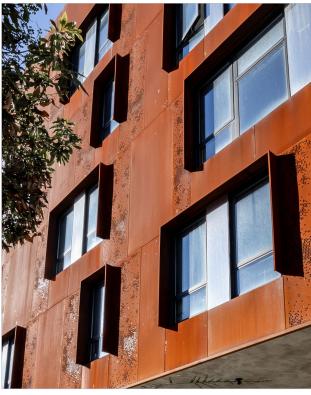

### "NAIL-ON" SUNFIN

The "Nail-On" Sunshade takes our "Nail-On" Sunfin system to the next level of simplicity. In this innovative design, the sunshade is directly affixed to the structure, reducing unnecessary complexity. The "nose" of the Sunfin can feature either a streamlined knife edge or a smaller flange than what is commonly seen in our system. This versatile application is ideal for snugly fitting against windows with depths of up to 24 inches.

#### **DETAIL KEY**

- (a) Header Shade
- b "L" Shade
- © "U" Shade
- d Box Shade 1
- e Box Shade 2