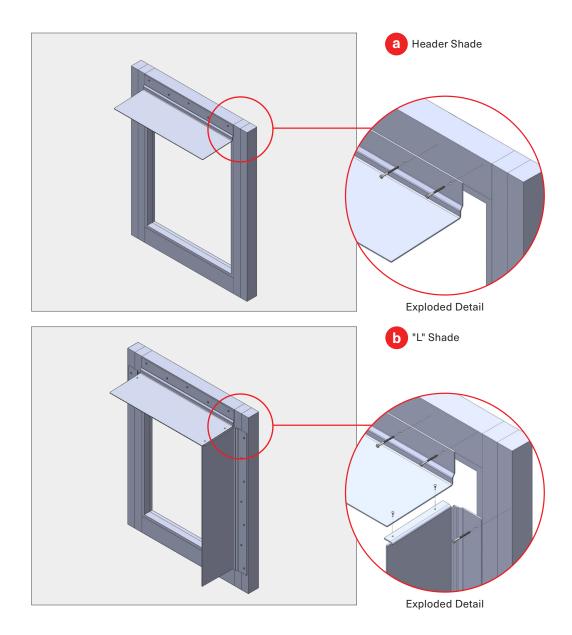

#### **DETAIL KEY**

- (a) Header Shade
- b "L" Shade
- © "U" Shade
- d Box Shade 1
- e Box Shade 2