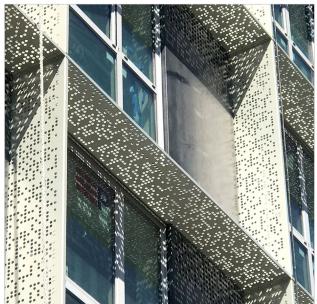

### "NAIL-ON" SUNFIN

The "Nail-On" Sunshade takes our "Nail-On" Sunfin system to the next level of simplicity. In this innovative design, the sunshade is directly affixed to the structure, reducing unnecessary complexity. The "nose" of the Sunfin can feature either a streamlined knife edge or a smaller flange than what is commonly seen in our system. This versatile application is ideal for snugly fitting against windows with depths of up to 24 inches.

#### **DETAIL KEY**

- (a) Header Shade
- b "L" Shade
- © "U" Shade
- d Box Shade 1
- e Box Shade 2