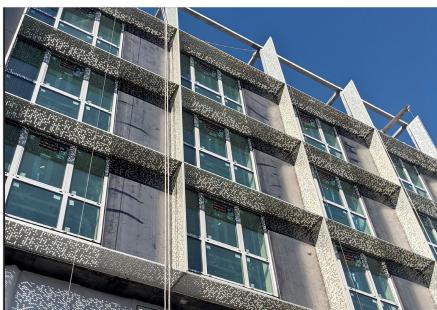

### "NAIL-ON" SUNFIN

The "Nail-On" Sunshade takes our "Nail-On" Sunfin system to the next level of simplicity. In this innovative design, the sunshade is directly affixed to the structure, reducing unnecessary complexity. The "nose" of the Sunfin can feature either a streamlined knife edge or a smaller flange than what is commonly seen in our system. This versatile application is ideal for snugly fitting against windows with depths of up to 24 inches.

#### **DETAIL KEY**

- (a) Header Shade
- b "L" Shade
- © "U" Shade
- d Box Shade 1
- e Box Shade 2