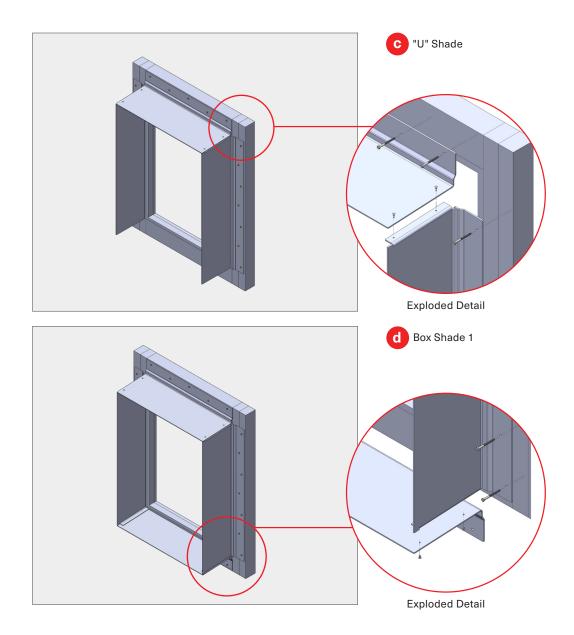

#### **DETAIL KEY**

- (a) Header Shade
- b "L" Shade
- © "U" Shade
- d Box Shade 1
- e Box Shade 2