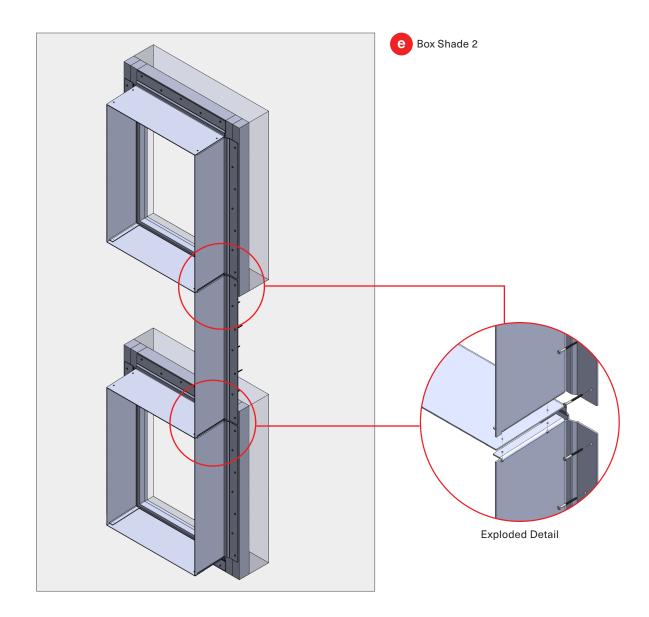

#### **DETAIL KEY**

- (a) Header Shade
- b "L" Shade
- © "U" Shade
- d Box Shade 1
- e Box Shade 2