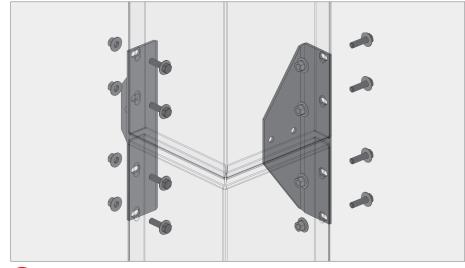

### **VINESCREEN™**

Bracketed Vinescreens<sup>™</sup> are perfect for garage applications where there is ac-cess to assemble the bolts from behind the panels.

Outside corner panel floor brackets

k Inside corner panel floor brackets

Bottom bracket end