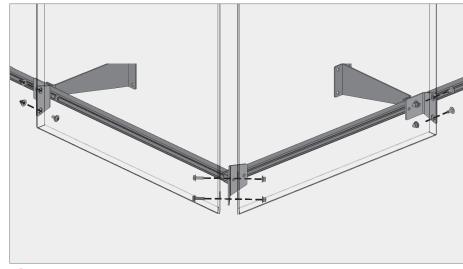

### **VINESCREEN™**

Bracketed Vinescreens<sup>™</sup> are perfect for garage applications where there is ac-cess to assemble the bolts from behind the panels.

a Overhang brackets typ.

b Outside corner panel overhang brackets

c Inside corner panel overhang brackets

Overhang brackets end

**BOKMODERN.COM** 