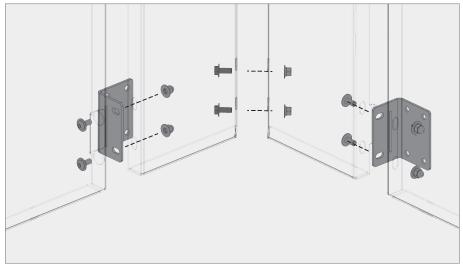

### **VINESCREEN™**

Bracketed Vinescreens<sup>™</sup> are perfect for garage applications where there is ac-cess to assemble the bolts from behind the panels.

a Overhang brackets typ.

b Outside corner panel overhang brackets

c Inside corner panel overhang brackets

Overhang brackets end

**BOKMODERN.COM** 