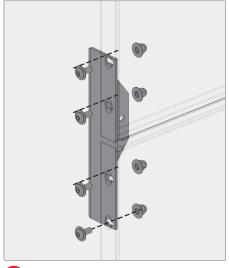

### **VINESCREEN™**

Bracketed Vinescreens<sup>™</sup> are perfect for garage applications where there is ac-cess to assemble the bolts from behind the panels.

a Overhang brackets typ.

b Outside corner panel overhang brackets

c Inside corner panel overhang brackets

Overhang brackets end

**BOKMODERN.COM** 