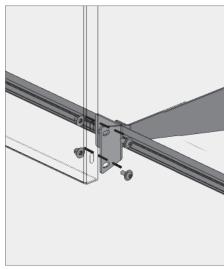

### **VINESCREEN™**

Bracketed Vinescreens<sup>™</sup> are perfect for garage applications where there is ac-cess to assemble the bolts from behind the panels.

f Outside corner panel mid-span brackets

g Inside corner panel mid-span brackets

h Mid-span brackets end