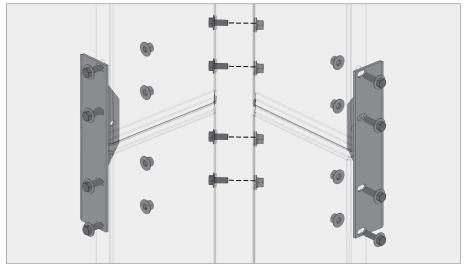

# TYPICAL DETAILS - BRACKETED VINESCREEN™

### **VINESCREEN™**

Bracketed Vinescreens<sup>™</sup> are perfect for garage applications where there is ac-cess to assemble the bolts from behind the panels.

a Overhang brackets typ.

b Outside corner panel overhang brackets

c Inside corner panel overhang brackets

Overhang brackets end

**BOKMODERN.COM** 