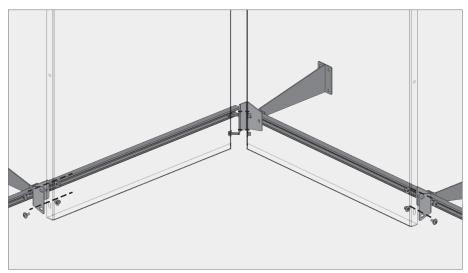

# TYPICAL DETAILS - BRACKETED VINESCREEN™

### **VINESCREEN™**

Bracketed Vinescreens<sup>™</sup> are perfect for garage applications where there is ac-cess to assemble the bolts from behind the panels.

a Overhang brackets typ.

b Outside corner panel overhang brackets

c Inside corner panel overhang brackets

Overhang brackets end

**BOKMODERN.COM** 