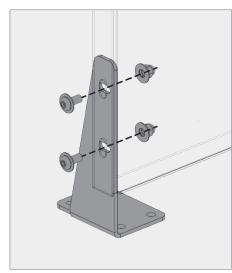

# TYPICAL DETAILS - BRACKETED VINESCREEN™

### **VINESCREEN™**

Bracketed Vinescreens<sup>™</sup> are perfect for garage applications where there is ac-cess to assemble the bolts from behind the panels.

a Overhang brackets typ.

b Outside corner panel overhang brackets