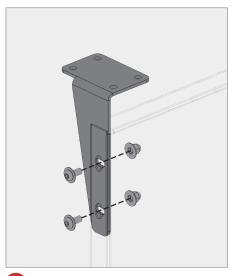

### **VINESCREEN™**

Bracketed Vinescreens<sup>™</sup> are perfect for garage applications where there is ac-cess to assemble the bolts from behind the panels.

a Overhang brackets typ.

b Outside corner panel overhang brackets