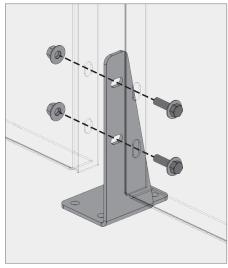

# TYPICAL DETAILS - BRACKETED VINESCREEN™

### **VINESCREEN™**

Bracketed Vinescreens<sup>™</sup> are perfect for garage applications where there is ac-cess to assemble the bolts from behind the panels.

Outside corner panel floor brackets

k Inside corner panel floor brackets

Bottom bracket end