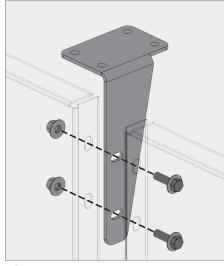

# TYPICAL DETAILS - TAB AND SLOT

### **VINESCREEN™**

Tab and slot Vinescreens™ are a hybrid product combining the best aspects of our rainscreen system with our Vinescreen™ system. We can achieve larger panel sizes due to the additional bracket support while no longer needing access to behind the panels to assemble the bolts.

b Outside corner panel overhang brackets

C Inside corner panel overhang brackets

Overhang brackets end