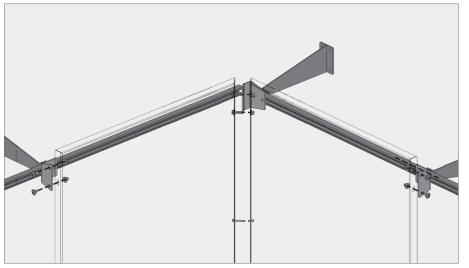

#### DETAIL KEY

- (a) Overhang brackets typ.
- **(b)** Outside corner panel overhang brackets
- © Inside corner panel overhang brackets
- d Overhang brackets end
- e Mid-span brackets typ.
- f Outside corner panel mid-span brackets
- (9) Inside corner panel mid-span brackets
- h Mid-span brackets end
- i Bottom bracket typ.
- (j) Outside corner panel floor brackets
- k Inside corner panel floor brackets
- Bottom bracket end

#### DETAIL KEY

- (a) Overhang brackets typ.
- **(b)** Outside corner panel overhang brackets
- © Inside corner panel overhang brackets
- d Overhang brackets end
- e Mid-span brackets typ.
- f Outside corner panel mid-span brackets
- (9) Inside corner panel mid-span brackets
- h Mid-span brackets end
- i Bottom bracket typ.
- (j) Outside corner panel floor brackets
- k Inside corner panel floor brackets
- 1 Bottom bracket end