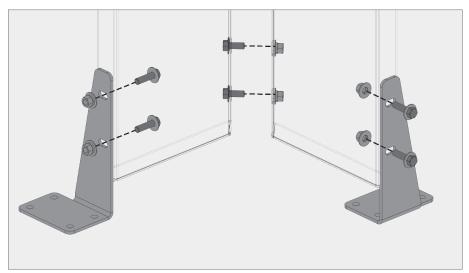

# TYPICAL DETAILS - BRACKETED VINESCREEN™

### **VINESCREEN™**

Bracketed Vinescreens<sup>™</sup> are perfect for garage applications where there is ac-cess to assemble the bolts from behind the panels.

a Overhang brackets typ.

b Outside corner panel overhang brackets

c Inside corner panel overhang brackets

Overhang brackets end

**BOKMODERN.COM** 