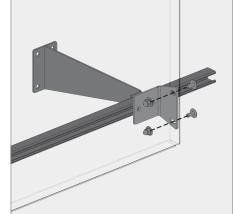

# TYPICAL DETAILS - BRACKETED VINESCREEN™

### **VINESCREEN™**

Bracketed Vinescreens<sup>™</sup> are perfect for garage applications where there is ac-cess to assemble the bolts from behind the panels.

a Overhang brackets typ.

b Outside corner panel overhang brackets

c Inside corner panel overhang brackets

Overhang brackets end

**BOKMODERN.COM** 