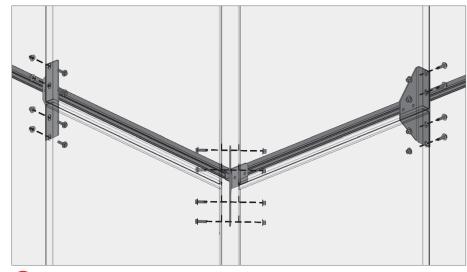

#### DETAIL KEY

- (a) Overhang brackets typ.
- **(b)** Outside corner panel overhang brackets
- © Inside corner panel overhang brackets
- d Overhang brackets end
- e Mid-span brackets typ.
- f Outside corner panel mid-span brackets
- (9) Inside corner panel mid-span brackets
- h Mid-span brackets end
- i Bottom bracket typ.
- (j) Outside corner panel floor brackets
- k Inside corner panel floor brackets
- Bottom bracket end

#### DETAIL KEY

- (a) Overhang brackets typ.
- **(b)** Outside corner panel overhang brackets
- © Inside corner panel overhang brackets
- d Overhang brackets end
- e Mid-span brackets typ.
- f Outside corner panel mid-span brackets
- (9) Inside corner panel mid-span brackets
- h Mid-span brackets end
- i Bottom bracket typ.
- (j) Outside corner panel floor brackets
- k Inside corner panel floor brackets
- 1 Bottom bracket end