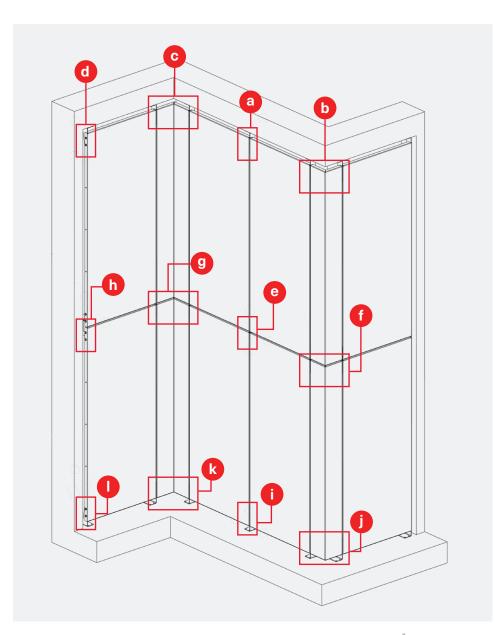

#### DETAIL KEY

- (a) Overhang brackets typ.
- **(b)** Outside corner panel overhang brackets
- © Inside corner panel overhang brackets
- d Overhang brackets end
- e Mid-span brackets typ.
- f Outside corner panel mid-span brackets
- (9) Inside corner panel mid-span brackets
- h Mid-span brackets end
- i Bottom bracket typ.
- (j) Outside corner panel floor brackets
- k Inside corner panel floor brackets
- 1 Bottom bracket end