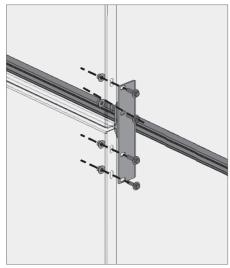

### **VINESCREEN™**

Bracketed Vinescreens<sup>™</sup> are perfect for garage applications where there is ac-cess to assemble the bolts from behind the panels.

f Outside corner panel mid-span brackets

g Inside corner panel mid-span brackets

h Mid-span brackets end