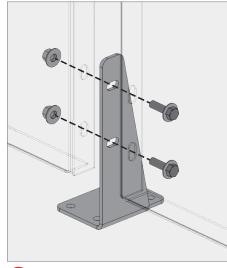

### **VINESCREEN™**

Bracketed Vinescreens<sup>™</sup> are perfect for garage applications where there is ac-cess to assemble the bolts from behind the panels.

Outside corner panel floor brackets

k Inside corner panel floor brackets

Bottom bracket end