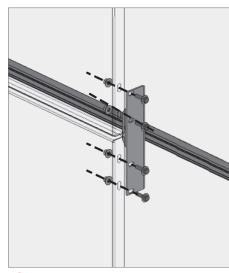

f Outside corner panel mid-span brackets

g Inside corner panel mid-span brackets

h Mid-span brackets end