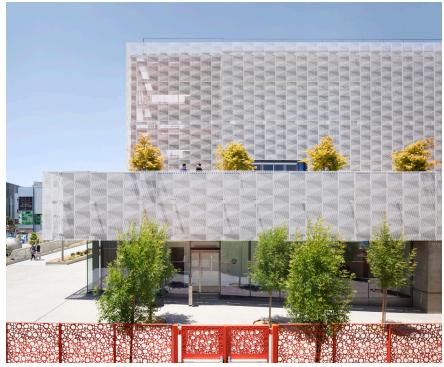

#### **VINESCREEN™**

Enfold Façade's Vinescreen™
systems are applicable to building
exteriors, parking Garage screens
and Walls creens. These panels can
be directly mounted to edge of slab
or other structure without the need
for secondary supporting members.
Panel systems are delivered to site
fully fabricated and finished, ready
for immediate installation. Designed
with the same precision laser cutting
typical throughout the entire BŌK
Modern line of products, our Vinescreen™ can be constructed in a
wide array of patterns and shapes.