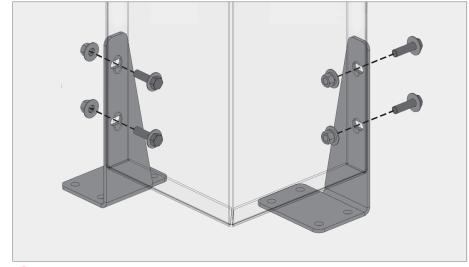

# TYPICAL DETAILS - TAB AND SLOT

### **VINESCREEN™**

Tab and slot Vinescreens™ are a hybrid product combining the best aspects of our rainscreen system with our Vinescreen™ system. We can achieve larger panel sizes due to the additional bracket support while no longer needing access to behind the panels to assemble the bolts.

b Outside corner panel overhang brackets

C Inside corner panel overhang brackets

Overhang brackets end