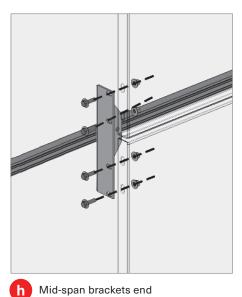

### **VINESCREEN™**

Bracketed Vinescreens<sup>™</sup> are perfect for garage applications where there is ac-cess to assemble the bolts from behind the panels.

f Outside corner panel mid-span brackets

g Inside corner panel mid-span brackets

h Mid-span brackets end