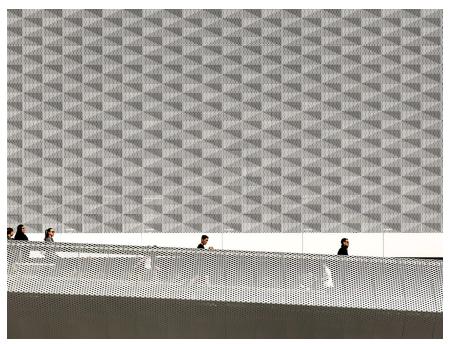

#### **VINESCREEN™**

Enfold Façade's Vinescreen™
systems are applicable to building
exteriors, parking Garage screens
and Walls creens. These panels can
be directly mounted to edge of slab
or other structure without the need
for secondary supporting members.
Panel systems are delivered to site
fully fabricated and finished, ready
for immediate installation. Designed
with the same precision laser cutting
typical throughout the entire BŌK
Modern line of products, our Vinescreen™ can be constructed in a
wide array of patterns and shapes.