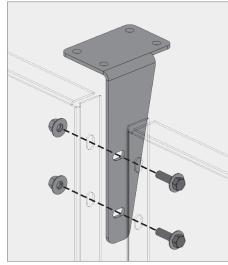

### **VINESCREEN™**

Bracketed Vinescreens<sup>™</sup> are perfect for garage applications where there is ac-cess to assemble the bolts from behind the panels.

a Overhang brackets typ.

b Outside corner panel overhang brackets

c Inside corner panel overhang brackets

Overhang brackets end

**BOKMODERN.COM** 