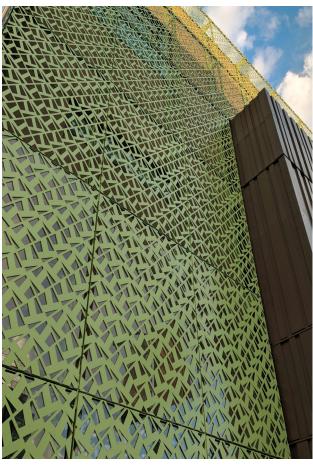

#### **VINESCREEN™**

Enfold Façade's Vinescreen™
systems are applicable to building
exteriors, parking Garage screens
and Walls creens. These panels can
be directly mounted to edge of slab
or other structure without the need
for secondary supporting members.
Panel systems are delivered to site
fully fabricated and finished, ready
for immediate installation. Designed
with the same precision laser cutting
typical throughout the entire BŌK
Modern line of products, our Vinescreen™ can be constructed in a
wide array of patterns and shapes.