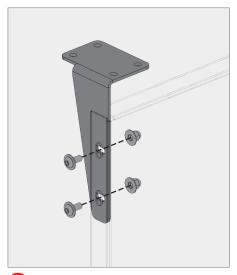

### **VINESCREEN™**

Bracketed Vinescreens<sup>™</sup> are perfect for garage applications where there is ac-cess to assemble the bolts from behind the panels.

a Overhang brackets typ.

b Outside corner panel overhang brackets

c Inside corner panel overhang brackets

Overhang brackets end

**BOKMODERN.COM** 