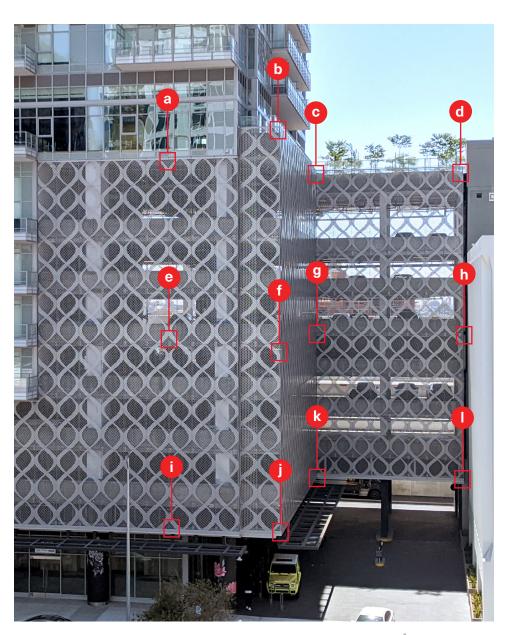

#### DETAIL KEY

- (a) Overhang brackets typ.
- **(b)** Outside corner panel overhang brackets
- © Inside corner panel overhang brackets
- d Overhang brackets end
- e Mid-span brackets typ.
- f Outside corner panel mid-span brackets
- (9) Inside corner panel mid-span brackets
- h Mid-span brackets end
- i Bottom bracket typ.
- (j) Outside corner panel floor brackets
- k Inside corner panel floor brackets
- Bottom bracket end