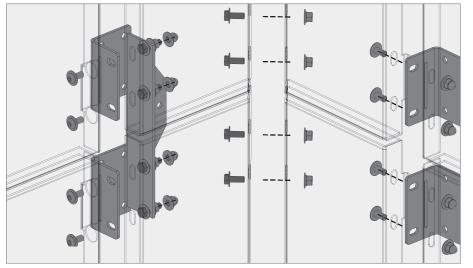

# TYPICAL DETAILS - BRACKETED VINESCREEN™

### **VINESCREEN™**

Bracketed Vinescreens<sup>™</sup> are perfect for garage applications where there is ac-cess to assemble the bolts from behind the panels.

a Overhang brackets typ.

b Outside corner panel overhang brackets

c Inside corner panel overhang brackets

Overhang brackets end

**BOKMODERN.COM** 