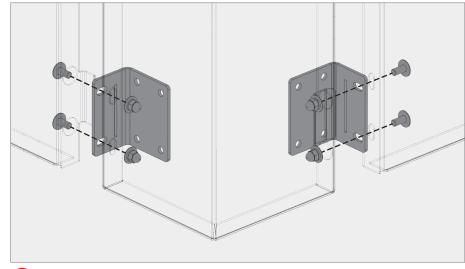

### **VINESCREEN™**

Bracketed Vinescreens<sup>™</sup> are perfect for garage applications where there is ac-cess to assemble the bolts from behind the panels.

a Overhang brackets typ.

b Outside corner panel overhang brackets

c Inside corner panel overhang brackets

Overhang brackets end

**BOKMODERN.COM** 

b Outside corner panel overhang brackets

C Inside corner panel overhang brackets

Overhang brackets end