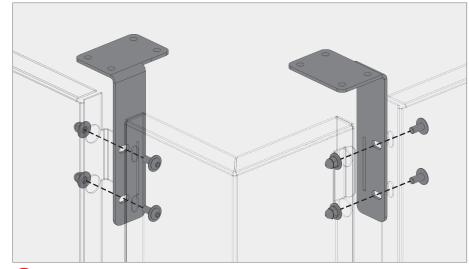

# TYPICAL DETAILS - SUSPENDED

### **VINESCREEN™**

Suspended Vinescreens™ reduce the number of waterproofing penetrations and create a completely new depth to a façade. Suspended Vinescreens™ have dramatic shadowlines and are easier to install from behind the system.

b Outside corner panel overhang brackets

C Inside corner panel overhang brackets

d Overhang brackets end