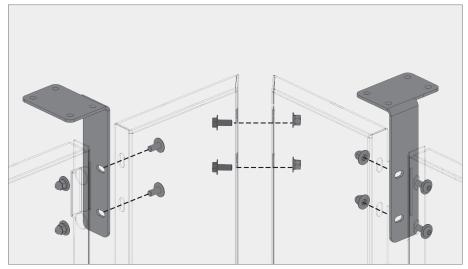

### **VINESCREEN™**

Bracketed Vinescreens<sup>™</sup> are perfect for garage applications where there is ac-cess to assemble the bolts from behind the panels.

a Overhang brackets typ.

b Outside corner panel overhang brackets

c Inside corner panel overhang brackets

Overhang brackets end

**BOKMODERN.COM** 