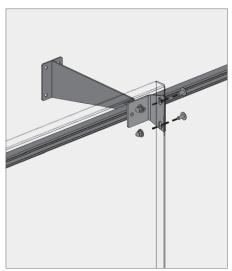

### **VINESCREEN™**

Bracketed Vinescreens<sup>™</sup> are perfect for garage applications where there is ac-cess to assemble the bolts from behind the panels.

a Overhang brackets typ.

b Outside corner panel overhang brackets

c Inside corner panel overhang brackets

Overhang brackets end

**BOKMODERN.COM** 