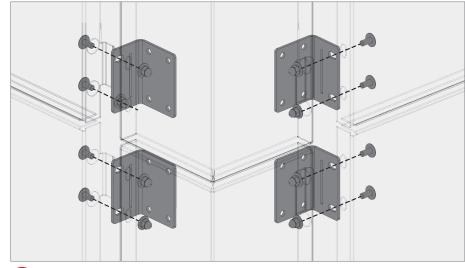

### **VINESCREEN™**

Suspended Vinescreens™ reduce the number of waterproofing penetrations and create a completely new depth to a façade. Suspended Vinescreens™ have dramatic shadowlines and are easier to install from behind the system.

b Outside corner panel overhang brackets

C Inside corner panel overhang brackets

d Overhang brackets end