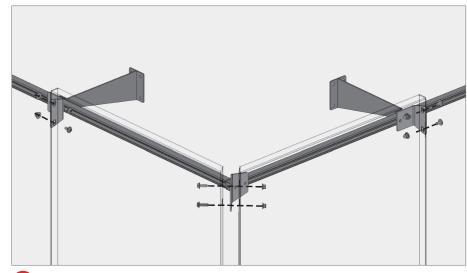

### **VINESCREEN™**

Suspended Vinescreens™ reduce the number of waterproofing penetrations and create a completely new depth to a façade. Suspended Vinescreens™ have dramatic shadowlines and are easier to install from behind the system.

b Outside corner panel overhang brackets

C Inside corner panel overhang brackets

d Overhang brackets end