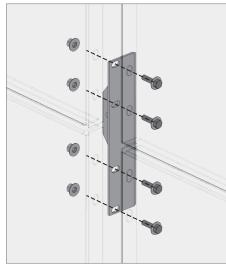

### **VINESCREEN™**

Tab and slot Vinescreens™ are a hybrid product combining the best aspects of our rainscreen system with our Vinescreen™ system. We can achieve larger panel sizes due to the additional bracket support while no longer needing access to behind the panels to assemble the bolts.

b Outside corner panel overhang brackets

C Inside corner panel overhang brackets

Overhang brackets end