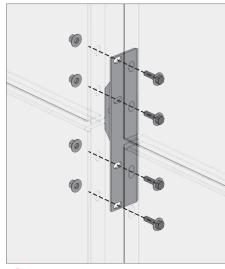

### **VINESCREEN™**

Bracketed Vinescreens<sup>™</sup> are perfect for garage applications where there is ac-cess to assemble the bolts from behind the panels.

f Outside corner panel mid-span brackets

g Inside corner panel mid-span brackets

h Mid-span brackets end