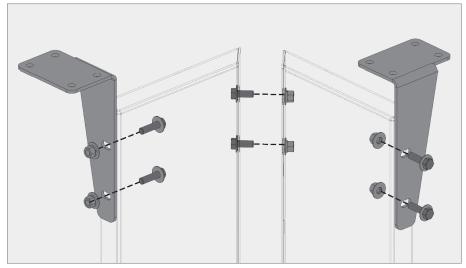

# TYPICAL DETAILS - TAB AND SLOT

### **VINESCREEN™**

Tab and slot Vinescreens™ are a hybrid product combining the best aspects of our rainscreen system with our Vinescreen™ system. We can achieve larger panel sizes due to the additional bracket support while no longer needing access to behind the panels to assemble the bolts.

b Outside corner panel overhang brackets

C Inside corner panel overhang brackets

Overhang brackets end