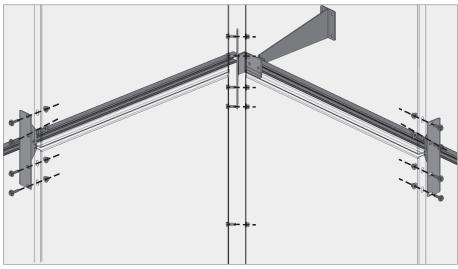

### **VINESCREEN™**

Bracketed Vinescreens<sup>™</sup> are perfect for garage applications where there is ac-cess to assemble the bolts from behind the panels.

f Outside corner panel mid-span brackets

g Inside corner panel mid-span brackets

h Mid-span brackets end