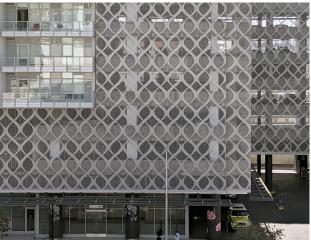

#### **VINESCREEN™**

Enfold Façade's Vinescreen™
systems are applicable to building
exteriors, parking Garage screens
and Walls creens. These panels can
be directly mounted to edge of slab
or other structure without the need
for secondary supporting members.
Panel systems are delivered to site
fully fabricated and finished, ready
for immediate installation. Designed
with the same precision laser cutting
typical throughout the entire BŌK
Modern line of products, our Vinescreen™ can be constructed in a
wide array of patterns and shapes.