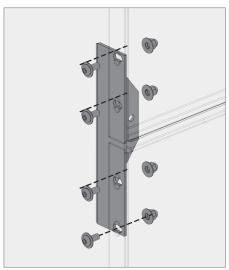

# TYPICAL DETAILS - BRACKETED VINESCREEN™

### **VINESCREEN™**

Bracketed Vinescreens<sup>™</sup> are perfect for garage applications where there is ac-cess to assemble the bolts from behind the panels.

f Outside corner panel mid-span brackets

g Inside corner panel mid-span brackets

h Mid-span brackets end