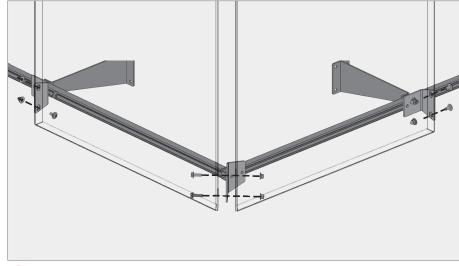

### **WALLSCREEN**

Bracketed wallscreens are perfect for garage applications where there is access to assemble the bolts from behind the panels.

Outside corner panel floor brackets

k Inside corner panel floor brackets

Bottom bracket end