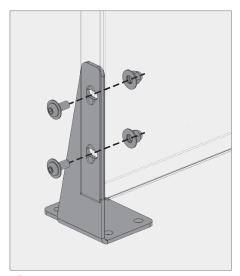

### **WALLSCREEN**

Bracketed wallscreens are perfect for garage applications where there is access to assemble the bolts from behind the panels.

Outside corner panel floor brackets

k Inside corner panel floor brackets

Bottom bracket end

Outside corner panel floor brackets

k Inside corner panel floor brackets

Bottom bracket end