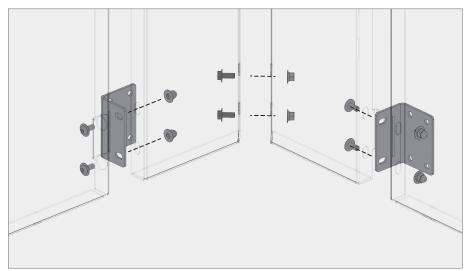

### **WALLSCREEN**

Bracketed wallscreens are perfect for garage applications where there is access to assemble the bolts from behind the panels.

b Outside corner panel overhang brackets

c Inside corner panel overhang brackets

d Overhang brackets end

b Outside corner panel overhang brackets

Inside corner panel overhang brackets

d Overhang brackets end