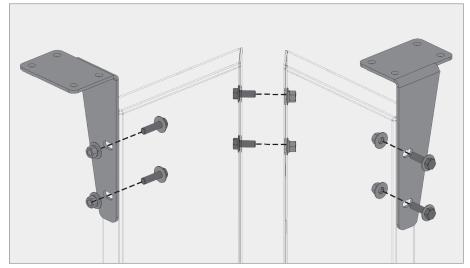

# TYPICAL DETAILS - BRACKETED WALLSCREEN

### **WALLSCREEN**

Bracketed wallscreens are perfect for garage applications where there is access to assemble the bolts from behind the panels.

b Outside corner panel overhang brackets

c Inside corner panel overhang brackets

d Overhang brackets end