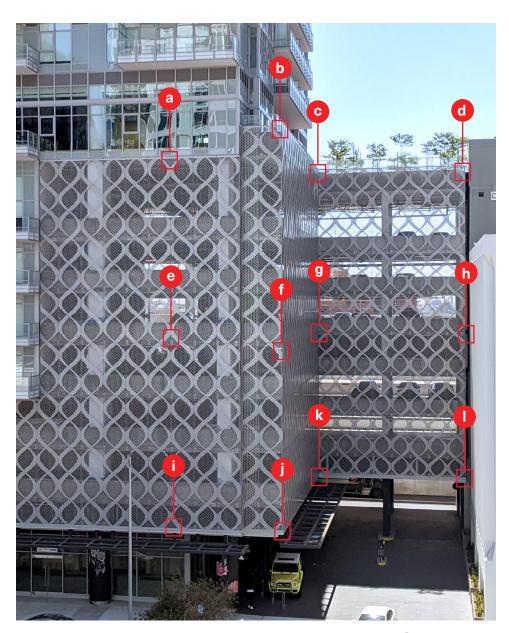

#### DETAIL KEY

- (a) Overhang brackets typ.
- **(b)** Outside corner panel overhang brackets
- © Inside corner panel overhang brackets
- d Overhang brackets end
- e Mid-span brackets typ.
- f Outside corner panel mid-span brackets
- (9) Inside corner panel mid-span brackets
- h Mid-span brackets end
- i Bottom bracket typ.
- (j) Outside corner panel floor brackets
- k Inside corner panel floor brackets
- Bottom bracket end

#### DETAIL KEY

- (a) Overhang brackets typ.
- **(b)** Outside corner panel overhang brackets
- © Inside corner panel overhang brackets
- d Overhang brackets end
- e Mid-span brackets typ.
- f Outside corner panel mid-span brackets
- (9) Inside corner panel mid-span brackets
- h Mid-span brackets end
- i Bottom bracket typ.
- (j) Outside corner panel floor brackets
- k Inside corner panel floor brackets
- 1 Bottom bracket end