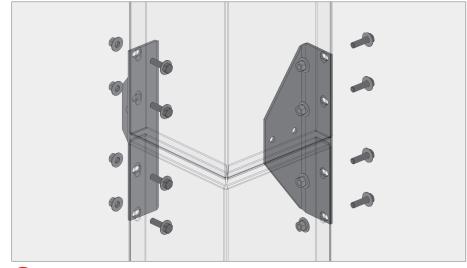

# TYPICAL DETAILS - BRACKETED WALLSCREEN

### **WALLSCREEN**

Bracketed wallscreens are perfect for garage applications where there is access to assemble the bolts from behind the panels.

b Outside corner panel overhang brackets

c Inside corner panel overhang brackets

d Overhang brackets end