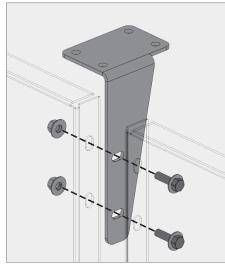

### **WALLSCREEN**

Bracketed wallscreens are perfect for garage applications where there is access to assemble the bolts from behind the panels.

b Outside corner panel overhang brackets

c Inside corner panel overhang brackets

d Overhang brackets end