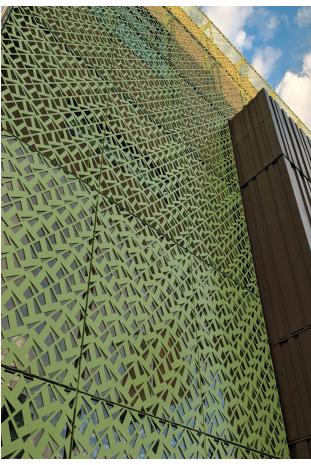

### **WALLSCREEN**

Enfold Façade's Wallscreen systems are applicable to building exteriors, parking garage screens and green screens. These panels can be directly mounted to edge of slab or other structure without the need for secondary supporting members. Panel systems are delivered to site fully fabricated and finished, ready for immediate installation. Designed with the same precision laser cutting typical throughout the entire BÖK Modern line of products, our Wallscreens can be constructed in a wide array of patterns and shapes.