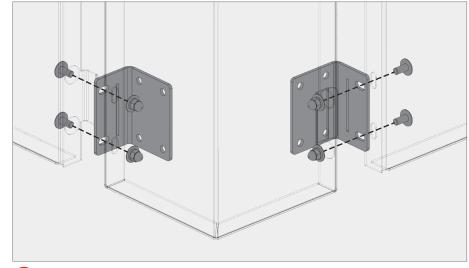

# TYPICAL DETAILS - BRACKETED WALLSCREEN

### **WALLSCREEN**

Bracketed wallscreens are perfect for garage applications where there is access to assemble the bolts from behind the panels.

b Outside corner panel overhang brackets

c Inside corner panel overhang brackets

d Overhang brackets end