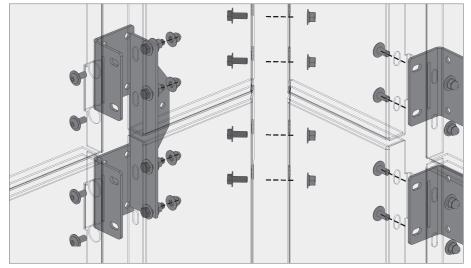

# TYPICAL DETAILS - BRACKETED WALLSCREEN

### **WALLSCREEN**

Bracketed wallscreens are perfect for garage applications where there is access to assemble the bolts from behind the panels.

b Outside corner panel overhang brackets

c Inside corner panel overhang brackets

d Overhang brackets end