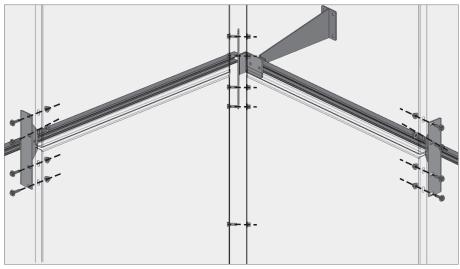

### **WALLSCREEN**

Bracketed wallscreens are perfect for garage applications where there is access to assemble the bolts from behind the panels.

b Outside corner panel overhang brackets

c Inside corner panel overhang brackets

d Overhang brackets end