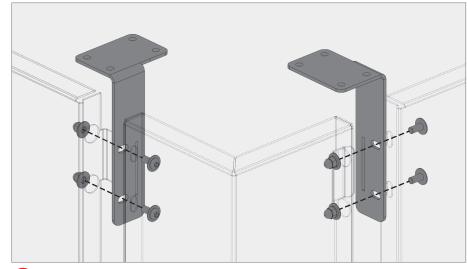

# TYPICAL DETAILS - BRACKETED WALLSCREEN

### **WALLSCREEN**

Bracketed wallscreens are perfect for garage applications where there is access to assemble the bolts from behind the panels.

f Outside corner panel mid-span brackets

g Inside corner panel mid-span brackets

h Mid-span brackets end