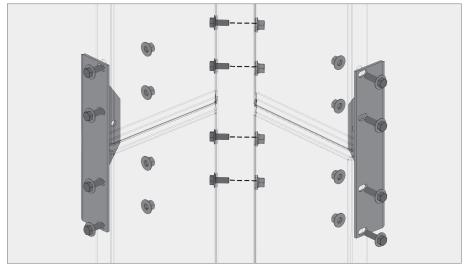

### **WALLSCREEN**

Bracketed wallscreens are perfect for garage applications where there is access to assemble the bolts from behind the panels.

f Outside corner panel mid-span brackets

g Inside corner panel mid-span brackets

h Mid-span brackets end