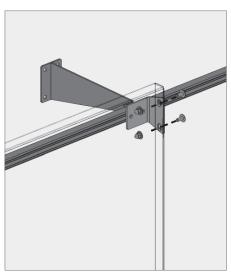

### **WALLSCREEN**

Bracketed wallscreens are perfect for garage applications where there is access to assemble the bolts from behind the panels.

b Outside corner panel overhang brackets

c Inside corner panel overhang brackets

d Overhang brackets end