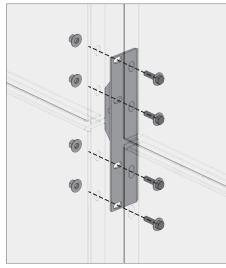

## TYPICAL DETAILS - TAB AND SLOT

### **WALLSCREEN**

Tab and slot wallscreens are a hybrid product combining the best aspects of our rainscreen system with our wallscreen system. We can achieve larger panel sizes due to the additional bracket support while no longer needing access to behind the panels to assemble the bolts.

b Outside corner panel overhang brackets

Inside corner panel overhang brackets

d Overhang brackets end