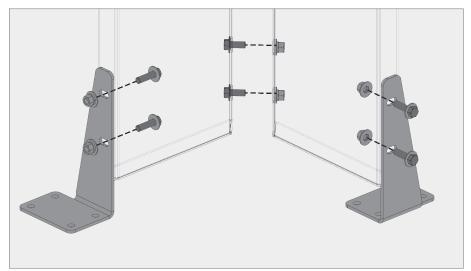

# TYPICAL DETAILS - BRACKETED WALLSCREEN

### **WALLSCREEN**

Bracketed wallscreens are perfect for garage applications where there is access to assemble the bolts from behind the panels.

b Outside corner panel overhang brackets

c Inside corner panel overhang brackets

d Overhang brackets end