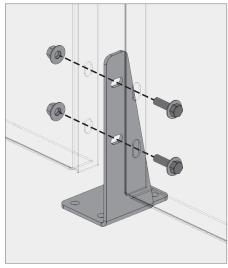

### **WALLSCREEN**

Bracketed wallscreens are perfect for garage applications where there is access to assemble the bolts from behind the panels.

Outside corner panel floor brackets

k Inside corner panel floor brackets

Bottom bracket end