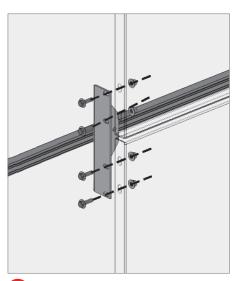

### **WALLSCREEN**

Bracketed wallscreens are perfect for garage applications where there is access to assemble the bolts from behind the panels.

b Outside corner panel overhang brackets

c Inside corner panel overhang brackets