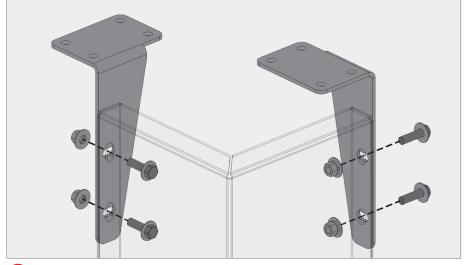

### **WALLSCREEN**

Bracketed wallscreens are perfect for garage applications where there is access to assemble the bolts from behind the panels.

b Outside corner panel overhang brackets

c Inside corner panel overhang brackets

b Outside corner panel overhang brackets

Inside corner panel overhang brackets

d Overhang brackets end