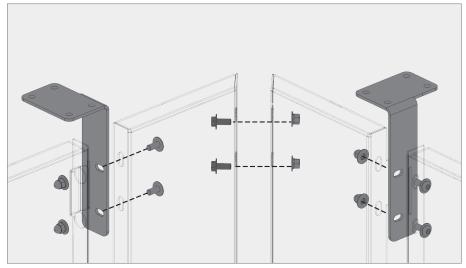

# TYPICAL DETAILS - BRACKETED WALLSCREEN

### **WALLSCREEN**

Bracketed wallscreens are perfect for garage applications where there is access to assemble the bolts from behind the panels.

b Outside corner panel overhang brackets

c Inside corner panel overhang brackets

d Overhang brackets end