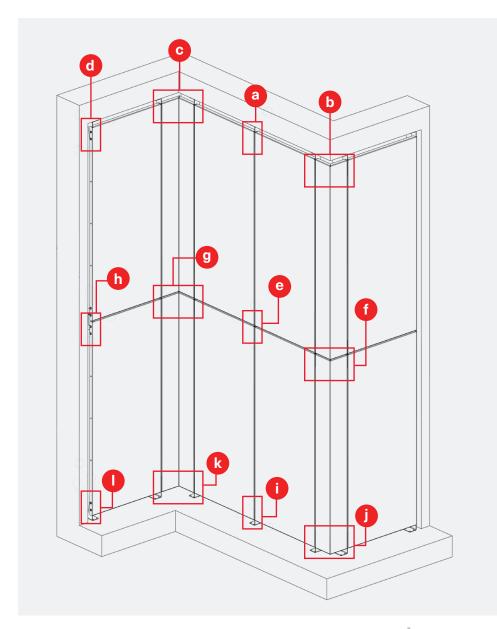

#### DETAIL KEY

- (a) Overhang brackets typ.
- **(b)** Outside corner panel overhang brackets
- © Inside corner panel overhang brackets
- d Overhang brackets end
- e Mid-span brackets typ.
- f Outside corner panel mid-span brackets
- (9) Inside corner panel mid-span brackets
- h Mid-span brackets end
- i Bottom bracket typ.
- (j) Outside corner panel floor brackets
- k Inside corner panel floor brackets
- Bottom bracket end

#### DETAIL KEY

- (a) Overhang brackets typ.
- **(b)** Outside corner panel overhang brackets
- © Inside corner panel overhang brackets
- d Overhang brackets end
- e Mid-span brackets typ.
- f Outside corner panel mid-span brackets
- (9) Inside corner panel mid-span brackets
- h Mid-span brackets end
- i Bottom bracket typ.
- (j) Outside corner panel floor brackets
- k Inside corner panel floor brackets
- 1 Bottom bracket end