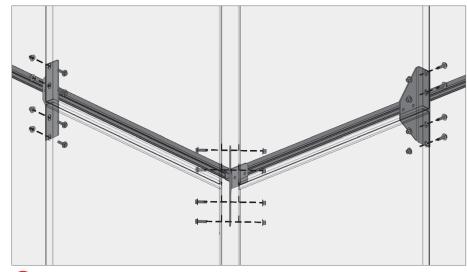

### **WALLSCREEN**

Bracketed wallscreens are perfect for garage applications where there is access to assemble the bolts from behind the panels.

f Outside corner panel mid-span brackets

g Inside corner panel mid-span brackets

h Mid-span brackets end