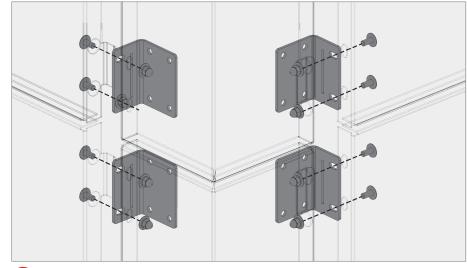

## TYPICAL DETAILS - TAB AND SLOT

### **WALLSCREEN**

Tab and slot wallscreens are a hybrid product combining the best aspects of our rainscreen system with our wallscreen system. We can achieve larger panel sizes due to the additional bracket support while no longer needing access to behind the panels to assemble the bolts.

b Outside corner panel overhang brackets

Inside corner panel overhang brackets

d Overhang brackets end