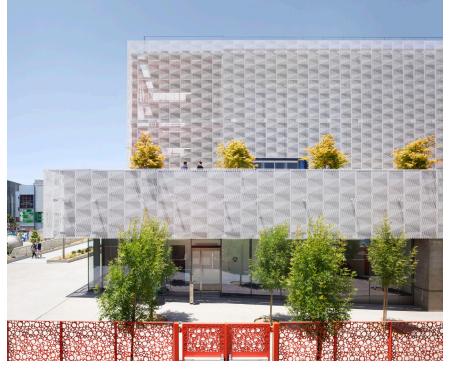

### **WALLSCREEN**

Enfold Façade's Wallscreen systems are applicable to building exteriors, parking garage screens and green screens. These panels can be directly mounted to edge of slab or other structure without the need for secondary supporting members. Panel systems are delivered to site fully fabricated and finished, ready for immediate installation. Designed with the same precision laser cutting typical throughout the entire BÖK Modern line of products, our Wallscreens can be constructed in a wide array of patterns and shapes.