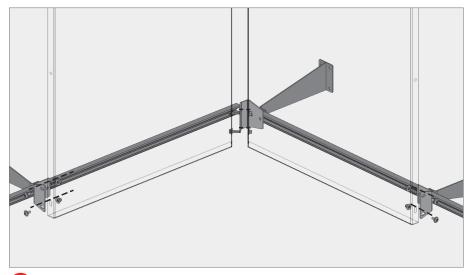

# TYPICAL DETAILS - BRACKETED WALLSCREEN

### **WALLSCREEN**

Bracketed wallscreens are perfect for garage applications where there is access to assemble the bolts from behind the panels.

b Outside corner panel overhang brackets

c Inside corner panel overhang brackets

d Overhang brackets end