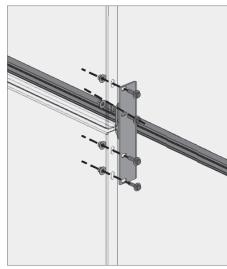

### **WALLSCREEN**

Bracketed wallscreens are perfect for garage applications where there is access to assemble the bolts from behind the panels.

f Outside corner panel mid-span brackets

g Inside corner panel mid-span brackets

h Mid-span brackets end