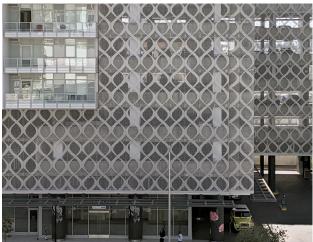

### **WALLSCREEN**

Enfold Façade's Wallscreen systems are applicable to building exteriors, parking garage screens and green screens. These panels can be directly mounted to edge of slab or other structure without the need for secondary supporting members. Panel systems are delivered to site fully fabricated and finished, ready for immediate installation. Designed with the same precision laser cutting typical throughout the entire BÖK Modern line of products, our Wallscreens can be constructed in a wide array of patterns and shapes.