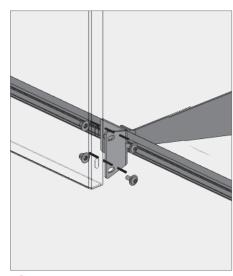

### **WALLSCREEN**

Bracketed wallscreens are perfect for garage applications where there is access to assemble the bolts from behind the panels.

f Outside corner panel mid-span brackets

g Inside corner panel mid-span brackets

h Mid-span brackets end