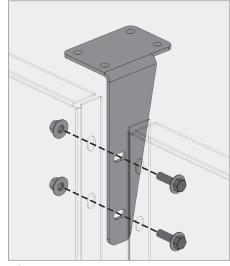

# TYPICAL DETAILS - BRACKETED WALLSCREEN

### **WALLSCREEN**

Bracketed wallscreens are perfect for garage applications where there is access to assemble the bolts from behind the panels.

Outside corner panel floor brackets

k Inside corner panel floor brackets

Bottom bracket end