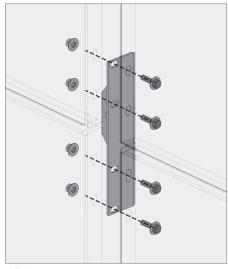

# TYPICAL DETAILS - BRACKETED WALLSCREEN

### **WALLSCREEN**

Bracketed wallscreens are perfect for garage applications where there is access to assemble the bolts from behind the panels.

Outside corner panel floor brackets

k Inside corner panel floor brackets

Bottom bracket end