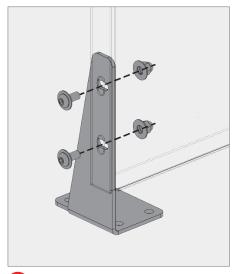

# TYPICAL DETAILS - BRACKETED WALLSCREEN

### **WALLSCREEN**

Bracketed wallscreens are perfect for garage applications where there is access to assemble the bolts from behind the panels.

b Outside corner panel overhang brackets

c Inside corner panel overhang brackets