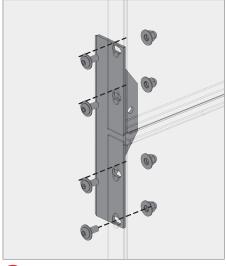

### **WALLSCREEN**

Bracketed wallscreens are perfect for garage applications where there is access to assemble the bolts from behind the panels.

b Outside corner panel overhang brackets

c Inside corner panel overhang brackets

d Overhang brackets end