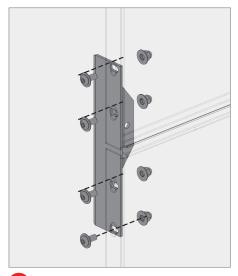

# TYPICAL DETAILS - BRACKETED WALLSCREEN

### **WALLSCREEN**

Bracketed wallscreens are perfect for garage applications where there is access to assemble the bolts from behind the panels.

f Outside corner panel mid-span brackets

g Inside corner panel mid-span brackets

h Mid-span brackets end