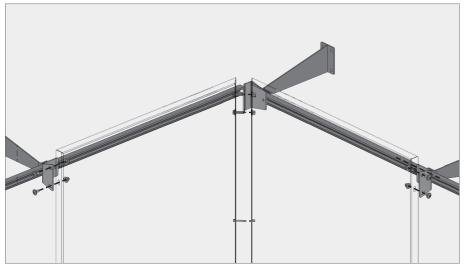

#### DETAIL KEY

- (a) Overhang brackets typ.
- **(b)** Outside corner panel overhang brackets
- © Inside corner panel overhang brackets
- d Overhang brackets end
- e Mid-span brackets typ.
- f Outside corner panel mid-span brackets
- (9) Inside corner panel mid-span brackets
- h Mid-span brackets end
- i Bottom bracket typ.
- (j) Outside corner panel floor brackets
- k Inside corner panel floor brackets
- Bottom bracket end

#### DETAIL KEY

- (a) Overhang brackets typ.
- **(b)** Outside corner panel overhang brackets
- © Inside corner panel overhang brackets
- d Overhang brackets end
- e Mid-span brackets typ.
- f Outside corner panel mid-span brackets
- (9) Inside corner panel mid-span brackets
- h Mid-span brackets end
- i Bottom bracket typ.
- (j) Outside corner panel floor brackets
- k Inside corner panel floor brackets
- 1 Bottom bracket end