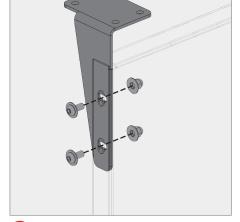

# TYPICAL DETAILS - BRACKETED WALLSCREEN

### **WALLSCREEN**

Bracketed wallscreens are perfect for garage applications where there is access to assemble the bolts from behind the panels.

Outside corner panel floor brackets

k Inside corner panel floor brackets

Bottom bracket end