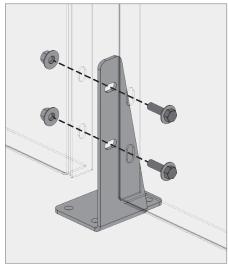

# TYPICAL DETAILS - BRACKETED WALLSCREEN

### **WALLSCREEN**

Bracketed wallscreens are perfect for garage applications where there is access to assemble the bolts from behind the panels.

Outside corner panel floor brackets

k Inside corner panel floor brackets

Bottom bracket end