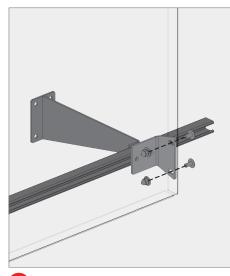

# TYPICAL DETAILS - BRACKETED WALLSCREEN

### **WALLSCREEN**

Bracketed wallscreens are perfect for garage applications where there is access to assemble the bolts from behind the panels.

b Outside corner panel overhang brackets

c Inside corner panel overhang brackets

d Overhang brackets end