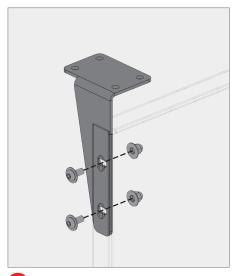

# TYPICAL DETAILS - BRACKETED WALLSCREEN

### **WALLSCREEN**

Bracketed wallscreens are perfect for garage applications where there is access to assemble the bolts from behind the panels.

f Outside corner panel mid-span brackets

g Inside corner panel mid-span brackets

h Mid-span brackets end