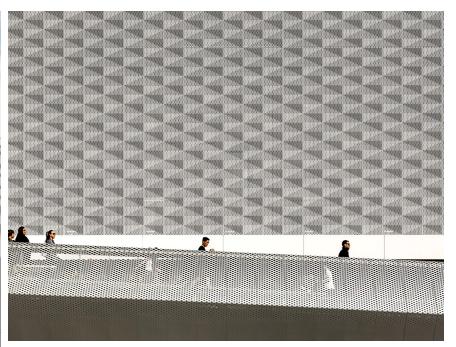

### **WALLSCREEN**

Enfold Façade's Wallscreen systems are applicable to building exteriors, parking garage screens and green screens. These panels can be directly mounted to edge of slab or other structure without the need for secondary supporting members. Panel systems are delivered to site fully fabricated and finished, ready for immediate installation. Designed with the same precision laser cutting typical throughout the entire BÖK Modern line of products, our Wallscreens can be constructed in a wide array of patterns and shapes.