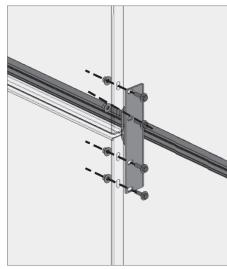

### **WALLSCREEN**

Bracketed wallscreens are perfect for garage applications where there is access to assemble the bolts from behind the panels.

f Outside corner panel mid-span brackets

g Inside corner panel mid-span brackets

h Mid-span brackets end

f Outside corner panel mid-span brackets

g Inside corner panel mid-span brackets

h Mid-span brackets end