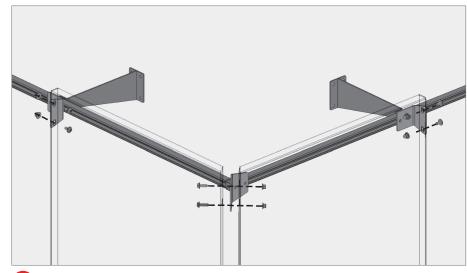

### **WALLSCREEN**

Suspended wallscreens reduce the number of waterproofing penetrations and create a completely new depth to a fascade. Suspended wallscreens have dramatic shadowlines and are easier to install from behind the system.

b Outside corner panel overhang brackets

C Inside corner panel overhang brackets

d Overhang brackets end